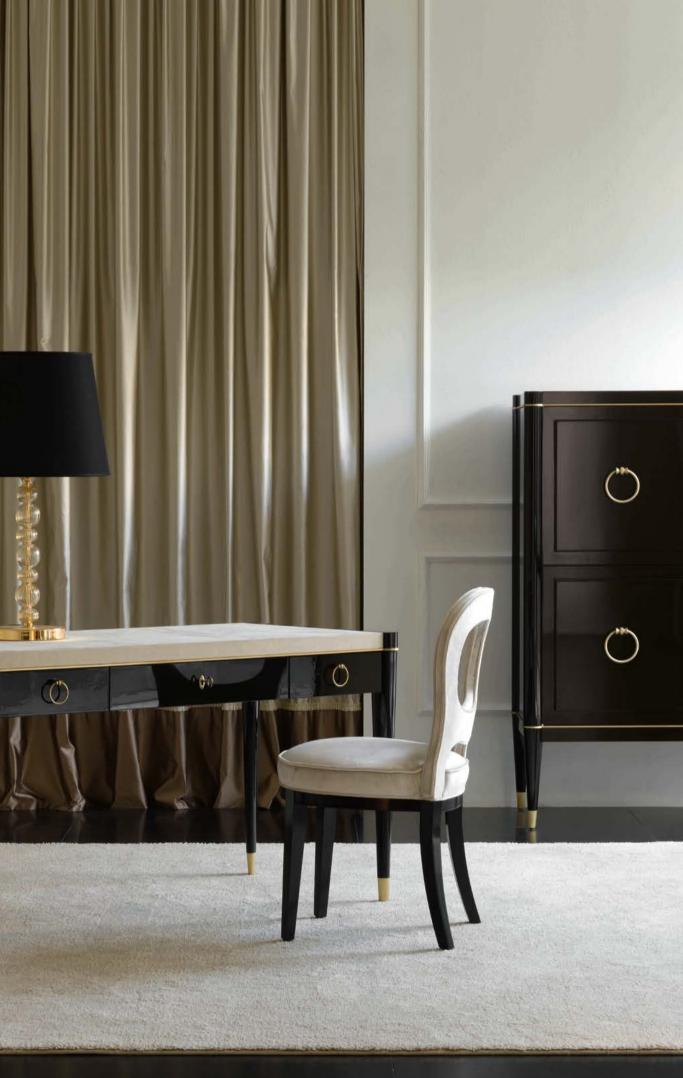

I VANITY TABLES

 $\widehat{\mathbf{h}}$ 

AMBRA - AMB 33C 140 x 70 x h.77 cm

The writing desk of the Ambra collection is a precious piece of furniture that boast a retrochic allure and exquisite details, it will decorate any ambience with its refined elegance. The linear silouette of the wooden structure is underlined and decorated with the luxurious insert in brass, the precious material that is used for the feet ferrules and the handles as well to add the glamorous look to this item. The drawers bottom is covered with the ecological leather for the further classy touch.