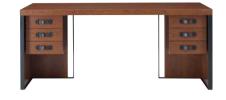

I VANITY TABLES

 $\widehat{\mathbf{h}}$ 

AMBRA - AMB 33C 140 x 70 x h.77 cm

The writing desk of the Ambra collection is a precious piece of furniture that boast a retrochic allure and exquisite details, it will decorate any ambience with its refined elegance. The linear silouette of the wooden structure is underlined and decorated with the luxurious insert in brass, the precious material that is used for the feet ferrules and the handles as well to add the glamorous look to this item. The drawers bottom is covered with the ecological leather for the further classy touch.