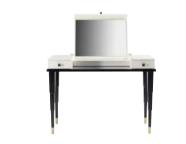

ARMCHAIRS AND OTTOMANS

 $\widehat{\mathbf{M}}$ 

DOLCEVITA - DOV 03C 52 x 40 x h.46 cm

DOLCEVITA - DOV 07G 106 x 56 x h.76 cm

This vanity desk, functional and refined, blends minimalist lines and mid century flair, so that its look is both compact and aesthetically seductive. The flip-top mirror and the storage compartment in the center of the top will be appreciated for their simplicity and practicity in everyday use. Evoking the elegance of classic d cor, this item features precious Art Deco brass handles with buffalo horn inserts. This piece will complement any bedroom with a timeless elegance.

I VANITY TABLES

KELLY - KEL 03C 213 x 220 x h.110 cm

This elegant piece is an ideal bed to add comfort and a decorative and exclusive look to any bedroom. Its welcoming silhouette is distinctive for the harmonious design and softness of its headbord as well as the absence of any sharp corner. In retro style, this bed, supported by six elegant feet with brass ferrules that add the refined and precious touch, will be ideal to relax and to sleep.