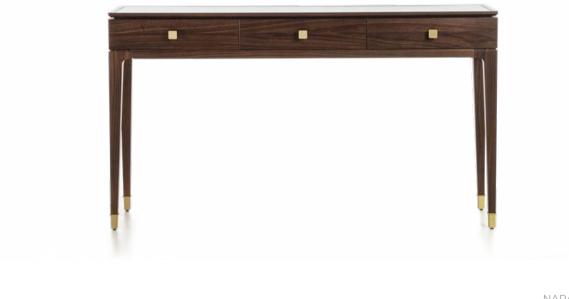

#### COMPLEMENTARY FURNITURE

|   | _ |
|---|---|
| > |   |
| > |   |

| ORLANDO            |   |
|--------------------|---|
| Gallery            | > |
| Technical features | > |

This splendid desk is part of the Nara collection, unique and unmistakable, with a surprising blend of oriental and western styles. The design that is both simple and sophisticated at the same time, the precious materials used for the creation of this prestigious piece of furniture, will give a timeless elegance to any home, both modern and classic one.