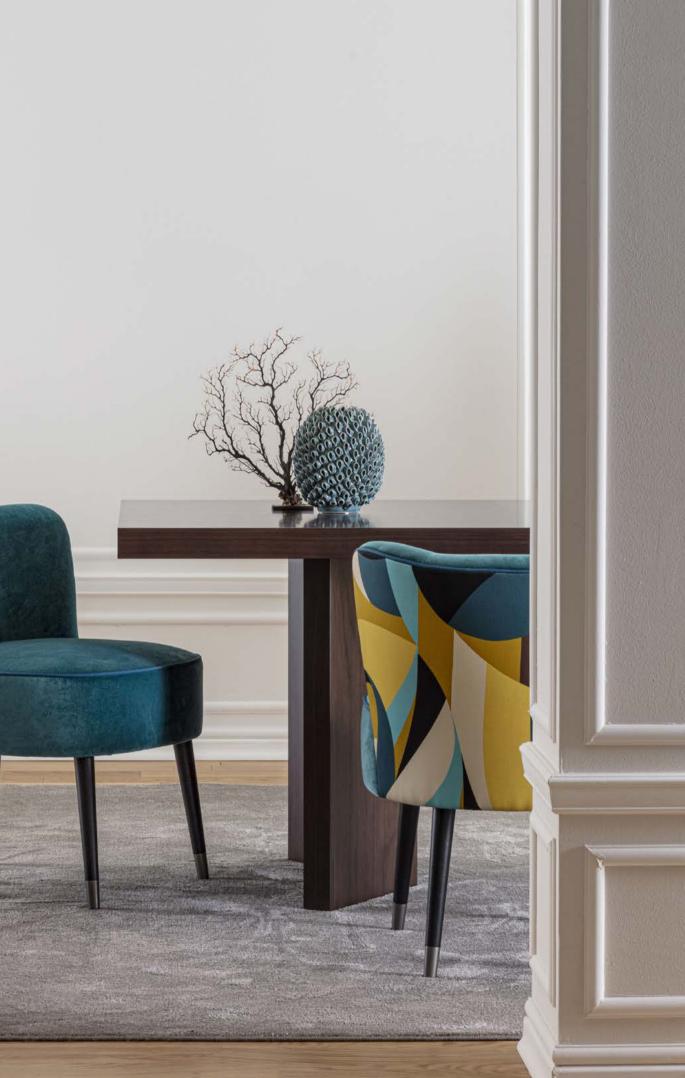

ightarrow | technical features ightarrow

& ►

Tissi chair is an elegant and comfortable piece distinctive for its soft rounded silhouette that seems to float in midair supported by four thin legs decorated with brass ferrules. This item will be decorative and functional for any kind of environment, as around a dining table, as in front of a desk.

ightarrow | technical features ightarrow

 $(\widehat{\boldsymbol{\Omega}})$ 

108

K ► TISSI - TIS 55A 59 x 62 x h.70 cm

Nuovo Classico Milanese

Tissi lounge chair and benches are elegant and comfortable pieces, distinctive for their soft rounded silhouette that seem to float in midair supported by four thin legs decorated with brass ferrules. These items will be decorative and functional for any kind of environment, in the bedroom, entrance hall or living room.