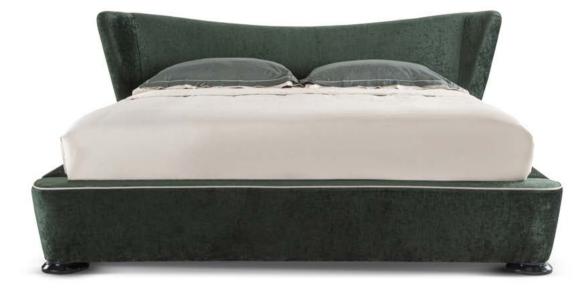

 $rac{1}{2}$  | technical features ightarrow

▲ ► LADONE - LAD 21P 194 x 222 x h.115 cm

The Ladone bed is timeless and sophisticated, boasting a classic silhouette and a modern chromatic combination to highlight the multiple shades of colour. The unique design integrates a comfortable curved headboard and a shaped footboard, intriguingly upholstered.