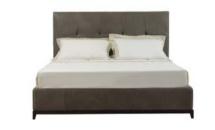

 $rac{1}{2}$  | technical features ightarrow

▲ ► LADONE - LAD 21P 194 x 222 x h.115 cm

The Ladone bed is timeless and sophisticated, boasting a classic silhouette and a modern chromatic combination to highlight the multiple shades of colour. The unique design integrates a comfortable curved headboard and a shaped footboard, intriguingly upholstered.