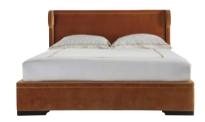

A | TECHNICAL FEATURES →

 $\widehat{\mathbf{M}}$ 

× ► TISSI - TIS 18B 235 x 236 x h.102 cm

Sensual, curvy, mischievous. Tissi bed manages to be proactive and audacious thanks to its rounded and inviting shapes. Its important dimensions and its lines that constantly change direction, make it a unique and gritty piece. Tissi bed, while appearing strong and alter, dominates the scene with lightness and elegance. It adapts to every kind of environment, from classic to contemporary.