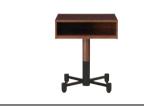

#### COMPLEMENTARY FURNITURE

|   | _ |
|---|---|
| > |   |
| > |   |

| ORLANDO            |   |
|--------------------|---|
| Gallery            | > |
| Technical features | > |

This splendid desk is part of the Nara collection, unique and unmistakable, with a surprising blend of oriental and western styles. The design that is both simple and sophisticated at the same time, the precious materials used for the creation of this prestigious piece of furniture, will give a timeless elegance to any home, both modern and classic one.

😸 | DESKS

 $(\widehat{\mathbf{A}})$ 

NIGHT TABLE · CHEST OF DRAWERS

NARA - NAR 21N 53 x 42 x h.50 cm

Art Dèco style and oriental scents of the old Japanese city Nara, to which the collection dedicates its name, are naturally fused in the design of these refined night storages. This careful blend of stylistic expressions, so different in the timing line and in the geographical provenience gives birth to a collection with a unique and incomparable style. The design with simple and sophisticated lines at the same time, the use of fine materials, the delicate play of contrast in the handles will give timeless sophistication and elegance to any interior.