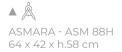

| ASMARA             |   |
|--------------------|---|
| Gallery            | > |
| Technical features | > |

😸 | DESKS

NIGHT TABLE · CHEST OF DRAWERS

| 0 | 0 | Õ | 0 |
|---|---|---|---|
| 0 | 0 | Ő | Õ |
| 0 | 0 | 0 | Õ |

ASMARA - ASM 87G 180 x 52 x h.74 cm

Nuovo Classico Milanese

Timeless and sophisticated, Asmara collection will add a bright decorative accent and precious storage space to any home. Its minimalist structure is highlighted and embellished by the linear base, that gives it the lightness, and by the solid wood profile, which frames drawers and underlines the importance and preciousness of brass handles, giving a charm that has no age to these pieces.