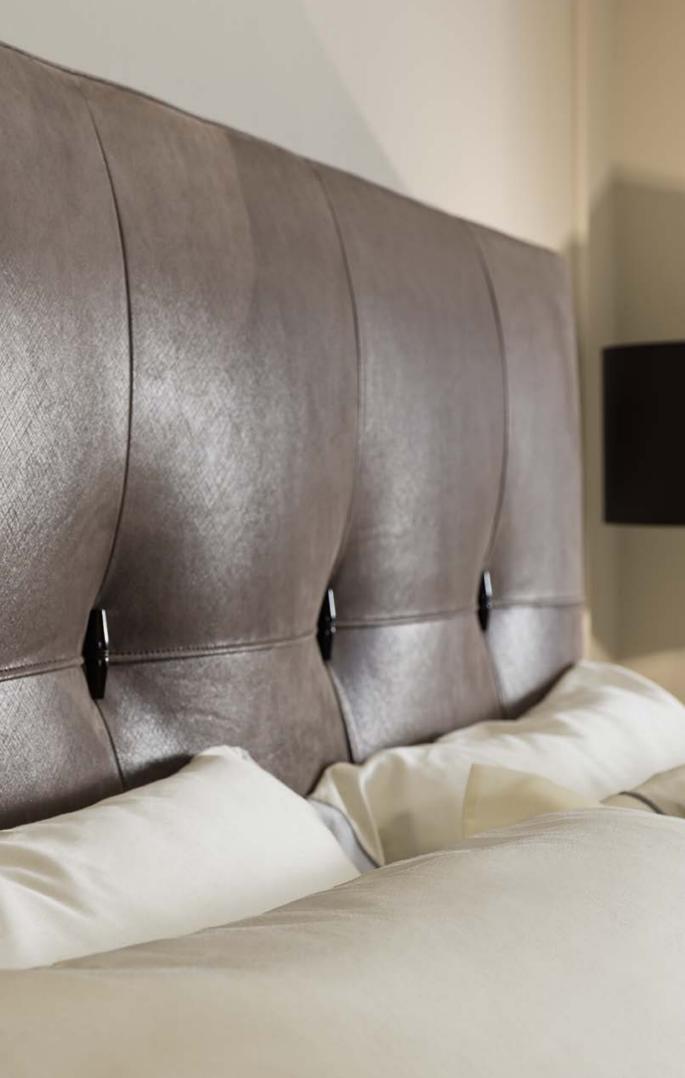

😸 | BEDS

JACOB - JAC 01A 191 x 213 x h.130 cm

The bed with its sober shape and strong character will perfectly suite both modern and classic bedrooms. The wooden base and the padded structure with the quilted headboard, enriched with the buffalo horn buttons, create the play of contrasts of materials to add sophisticated touch to this piece.