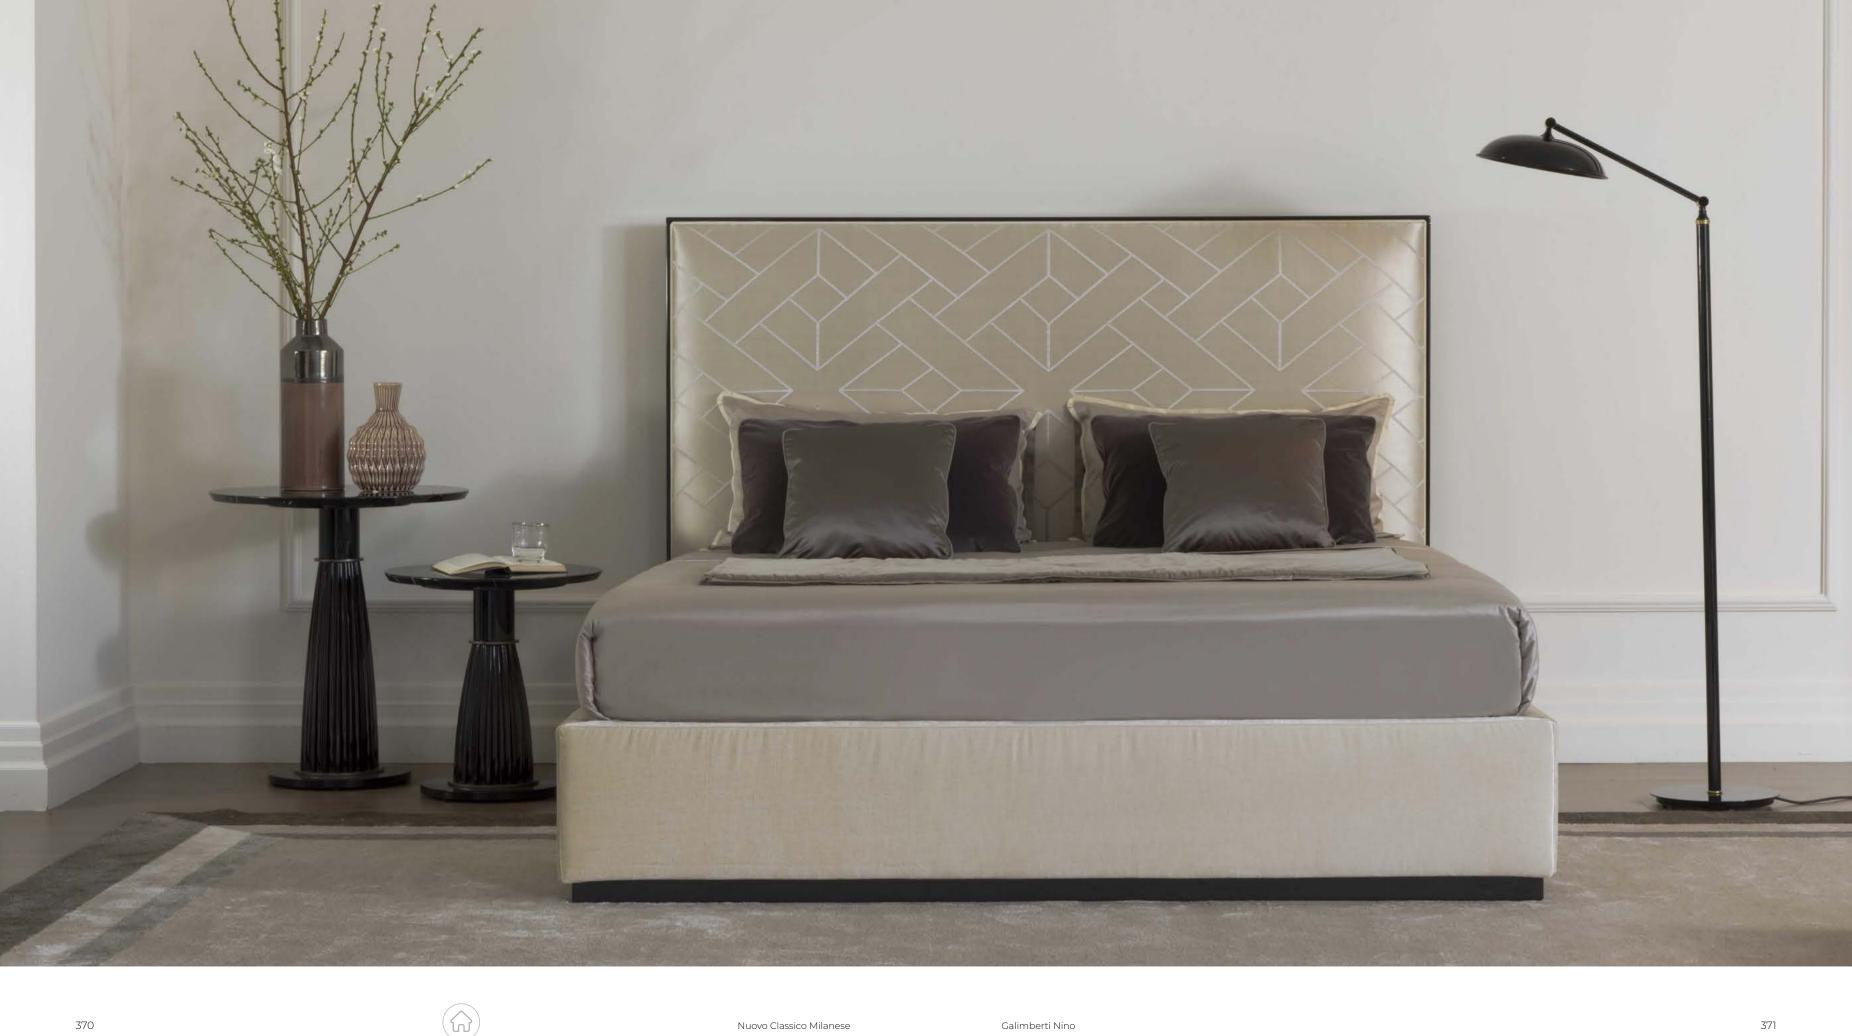

 $rac{1}{2}$  | technical features ightarrow

▲ ► LADONE - LAD 21P 194 x 222 x h.115 cm

The Ladone bed is timeless and sophisticated, boasting a classic silhouette and a modern chromatic combination to highlight the multiple shades of colour. The unique design integrates a comfortable curved headboard and a shaped footboard, intriguingly upholstered.