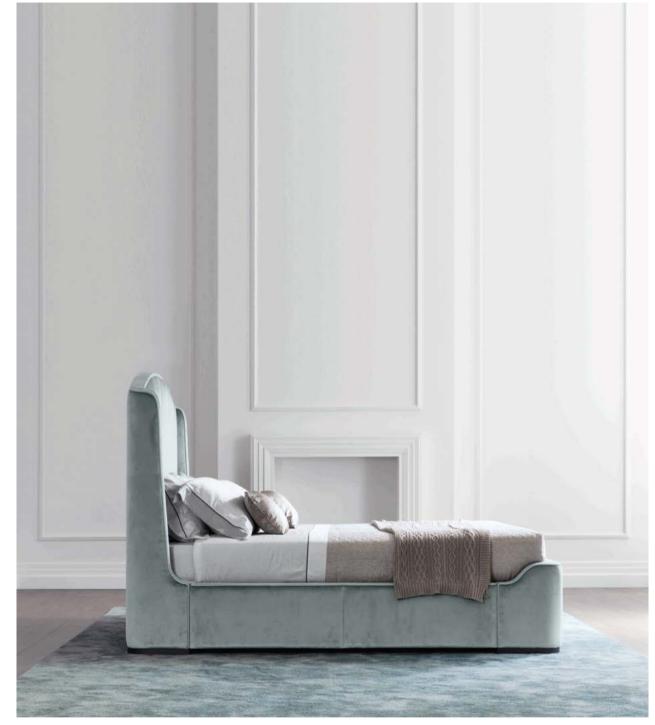

ightarrow | technical features ightarrow

-

ARGO - ARG 23A Ø90 x h.63 cm

 $\widehat{\mathbf{A}}$ 

▲ Â ARGO - ARG 11D 60 x 60 x h.62 cm

Galimberti Nino

Bed with a refined and timeless design, Zaffiro stands out for being an extremely versatile piece which presence will impose itself in every bedroom, both classic and contemporary. It's rich in precious ornamental details and with structural characteristics such as the vertical profiles of the headboard, the soft curves and the feet covered in metal, you will not be able to resist to its unsurpassed charm.

😸 | BEDS

▲ Â ZAFFIRO - ZAF 01A 177 x 220 x h.123 cm

ZAFFIRO ALTO - ZAH 11A 197 x 220 x h.172 cm

Bed with a refined and timeless design, Zaffiro Alto stands out for being an extremely versatile piece which presence will impose itself in every bedroom, both classic and contemporary. It's rich in precious ornamental details and with structural characteristics such as the vertical profiles of the headboard, the soft curves and the feet covered in metal, you will not be able to resist to its unsurpassed charm.