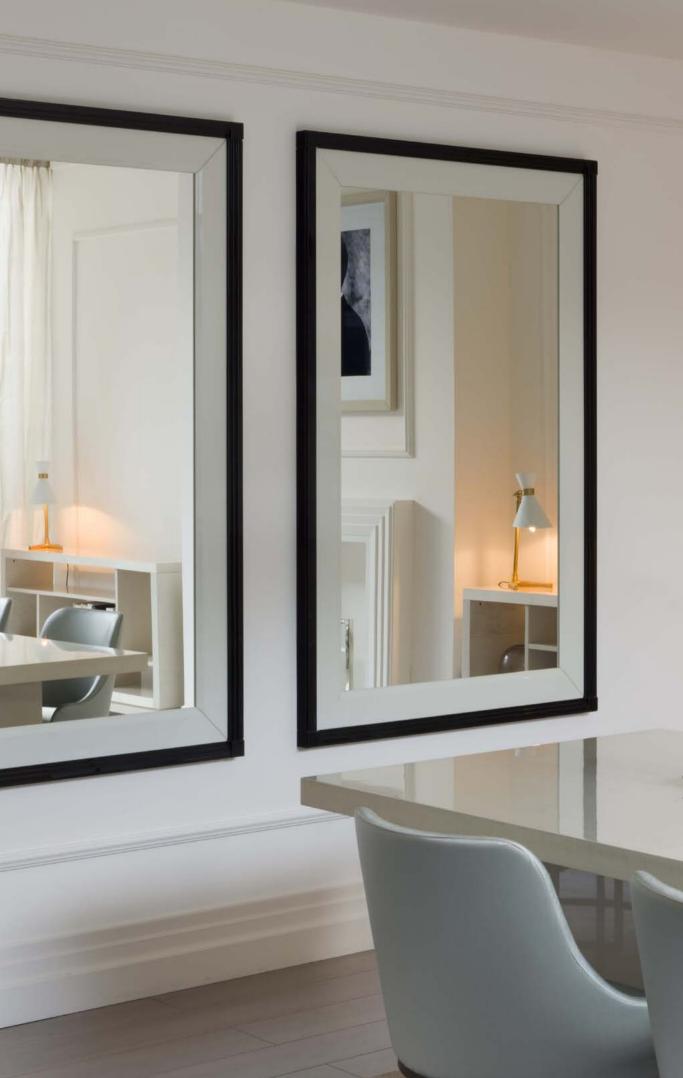

I NIGHT STORAGES

 $(\widehat{\boldsymbol{\Omega}})$ 

Nuovo Classico Milanese

▲ ُ ASMARA - ASM 86F 120 x 52 x h.90 cm

 $(\widehat{\mathbf{h}})$ 

ASTRID - AST 10A 115 x 5 x h.172 cm

The simple silhouette of this mirror and its refined frame create a timeless, iconic piece that is a staple in any home. Either positioned in a modern entryway or a traditional bedroom, the essential lines and pure geometric proportions of this piece will add subtle elegance to any decor.