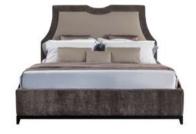

ightarrow | technical features ightarrow

-

ARGO - ARG 23A Ø90 x h.63 cm

 $\widehat{\mathbf{A}}$ 

▲ Â ARGO - ARG 11D 60 x 60 x h.62 cm

Galimberti Nino

Bed with a refined and timeless design, Zaffiro stands out for being an extremely versatile piece which presence will impose itself in every bedroom, both classic and contemporary. It's rich in precious ornamental details and with structural characteristics such as the vertical profiles of the headboard, the soft curves and the feet covered in metal, you will not be able to resist to its unsurpassed charm.