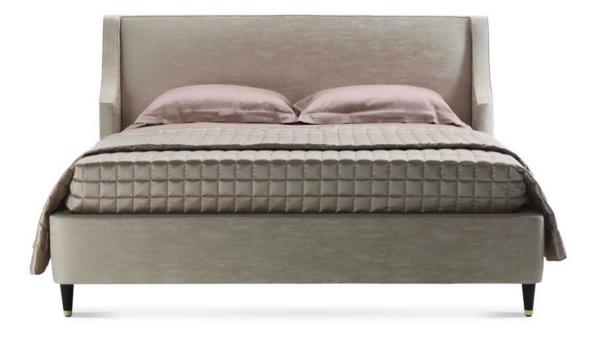

I VANITY TABLES

KELLY - KEL 03C 213 x 220 x h.110 cm

This elegant piece is an ideal bed to add comfort and a decorative and exclusive look to any bedroom. Its welcoming silhouette is distinctive for the harmonious design and softness of its headbord as well as the absence of any sharp corner. In retro style, this bed, supported by six elegant feet with brass ferrules that add the refined and precious touch, will be ideal to relax and to sleep.