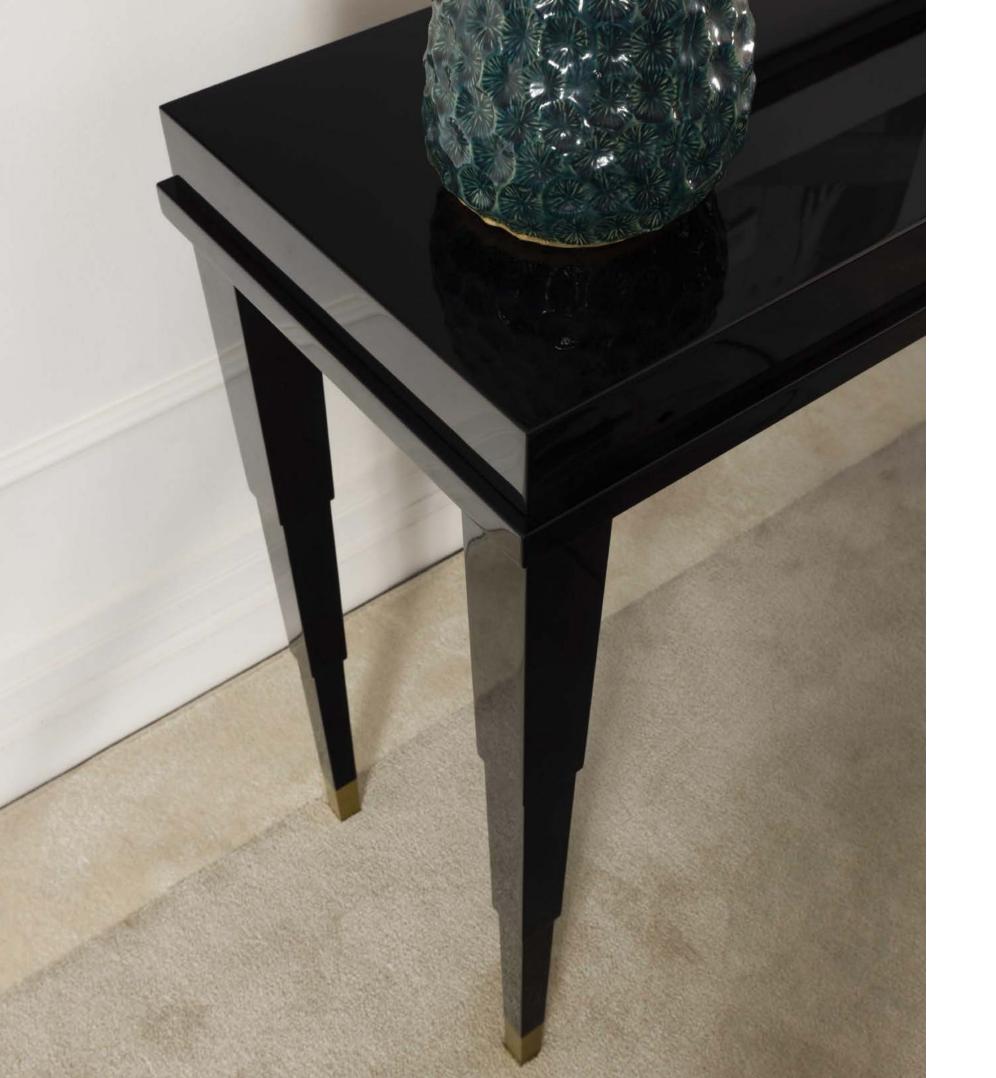

BEDS

 $\widehat{\mathbf{M}}$ 

NIGHT TABLE · CHEST OF DRAWERS

AMBRA - AMB 41N 122 x 55 x h.96 cm

This elegant series of night tables and chests of drawers is part of the Ambra collection, precious and timeless pieces that can be displayed alone or combined with the other items in the same series and will be the versatile addition to any classic o contemporary home. The linear silouette of the wooden structure is highlighted and adorned with the luxurious insert in brass, the precious material that is used for the feet ferrules and the round handles as well to add the glamorous look to these items. The drawers bottom is covered with the ecological leather for the further classy touch.