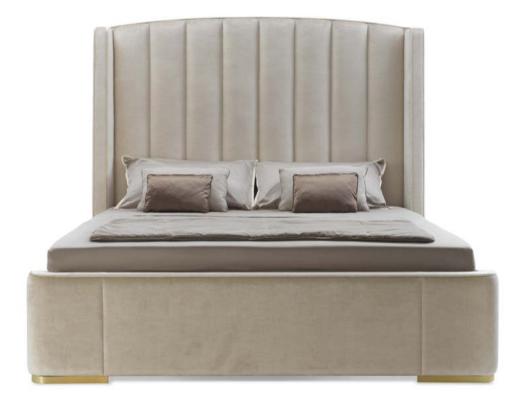

 $rac{1}{2}$  | technical features ightarrow

▲ ► LADONE - LAD 21P 194 x 222 x h.115 cm

The Ladone bed is timeless and sophisticated, boasting a classic silhouette and a modern chromatic combination to highlight the multiple shades of colour. The unique design integrates a comfortable curved headboard and a shaped footboard, intriguingly upholstered.