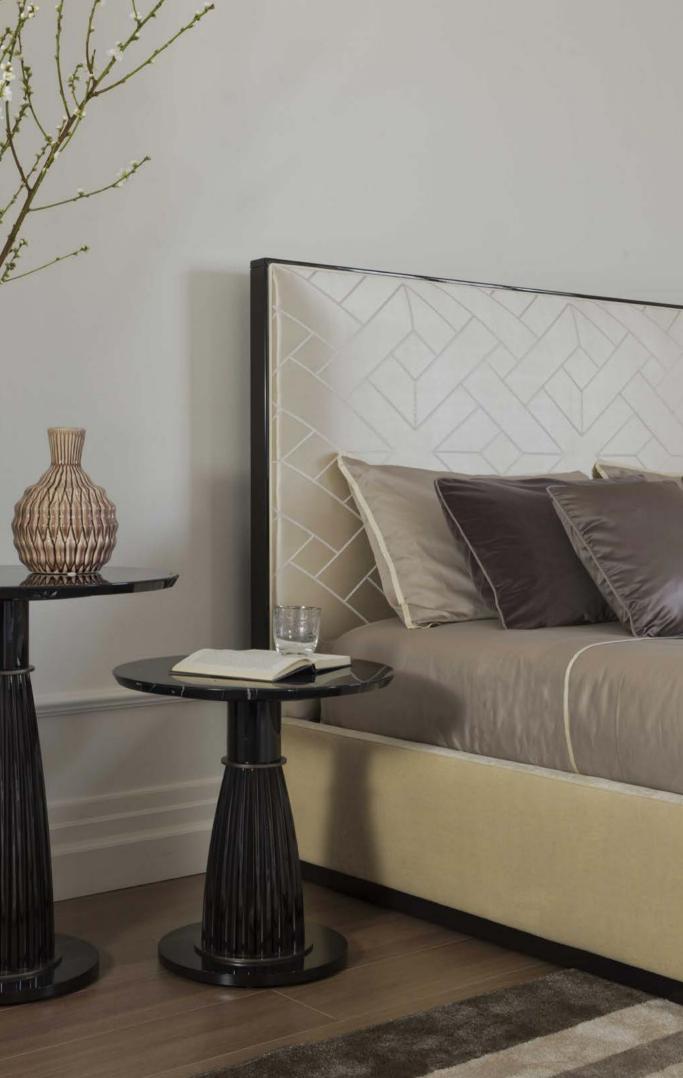

 $rac{1}{2}$  | technical features ightarrow

▲ ► LADONE - LAD 21P 194 x 222 x h.115 cm

The Ladone bed is timeless and sophisticated, boasting a classic silhouette and a modern chromatic combination to highlight the multiple shades of colour. The unique design integrates a comfortable curved headboard and a shaped footboard, intriguingly upholstered.