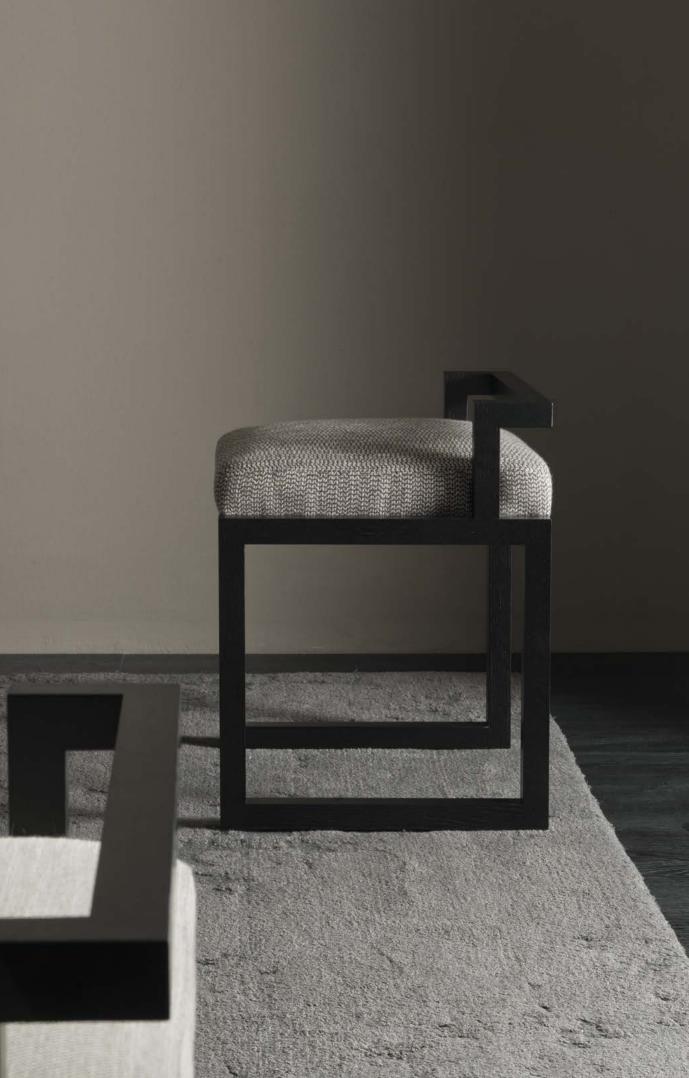

BEDS

 $rac{1}{2}$  | technical features ightarrow

KUBBU - KUB 01A 40 x 40 x h.44 cm

The minimalist design and comfortable shape of this stunning piece make it a precious addition to both a modern and a contemporary home, where it will provide extra seating in a living room or can be used as a footrest next to an armchair in a study, in a bedroom or in an entrance hall.