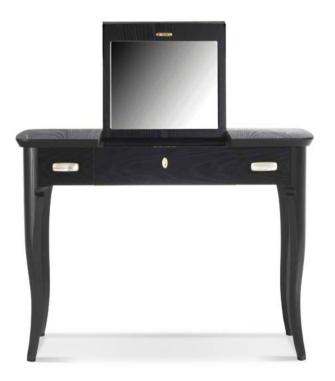

ARMCHAIRS AND OTTOMANS

 $\widehat{\mathbf{M}}$ 

DOLCEVITA - DOV 03C 52 x 40 x h.46 cm

DOLCEVITA - DOV 07G 106 x 56 x h.76 cm

This vanity desk, functional and refined, blends minimalist lines and mid century flair, so that its look is both compact and aesthetically seductive. The flip-top mirror and the storage compartment in the center of the top will be appreciated for their simplicity and practicity in everyday use. Evoking the elegance of classic d cor, this item features precious Art Deco brass handles with buffalo horn inserts. This piece will complement any bedroom with a timeless elegance.