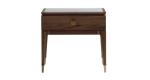

😸 | DESKS

 $(\widehat{\mathbf{A}})$ 

NIGHT TABLE · CHEST OF DRAWERS

NARA - NAR 21N 53 x 42 x h.50 cm

Art Dèco style and oriental scents of the old Japanese city Nara, to which the collection dedicates its name, are naturally fused in the design of these refined night storages. This careful blend of stylistic expressions, so different in the timing line and in the geographical provenience gives birth to a collection with a unique and incomparable style. The design with simple and sophisticated lines at the same time, the use of fine materials, the delicate play of contrast in the handles will give timeless sophistication and elegance to any interior.