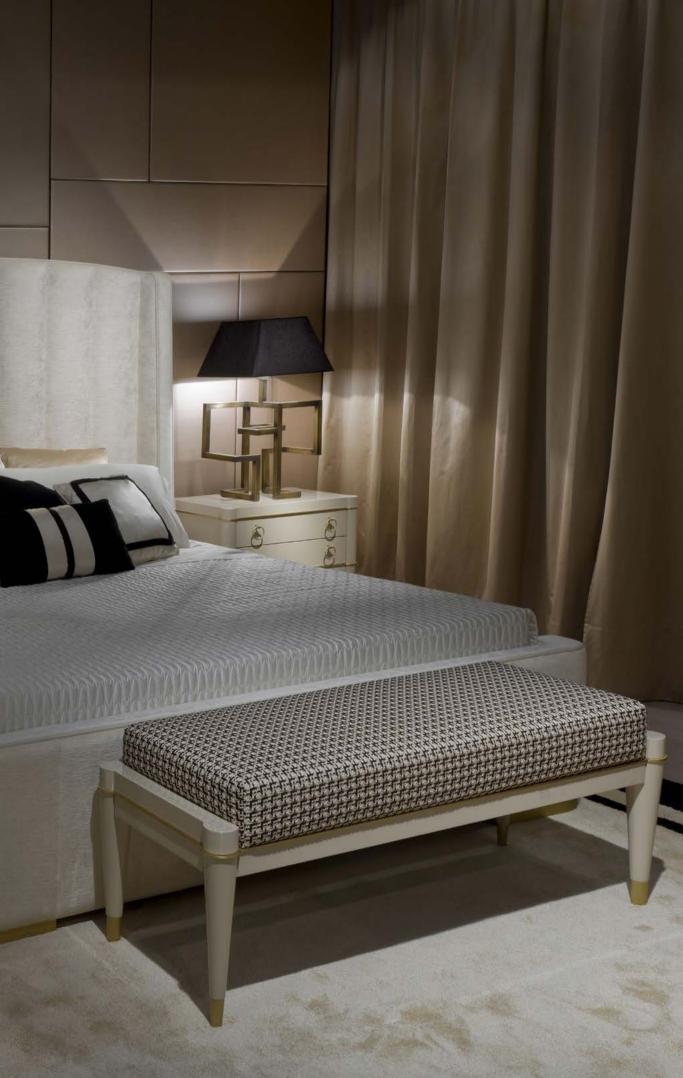

I NIGHT STORAGES

 $\widehat{\mathbf{A}}$ 

▲ ُ AMBRA - AMB 44R 56 x 45 x h.53 cm

▲ ُ AMBRA - AMB 42P 122 x 50 x h.71 cm

AMBRA - AMB 31A 120 x 45 x h.46 cm

This stunning bench is an exquisite statement piece for either a modern or a classic bedroom or entrance hall. Part of the Ambra collection, it can be combined with the others in the same series. The glamorous looking wooden structure has the perimeter brass inserts and four tapered legs adorned with feet in brass.