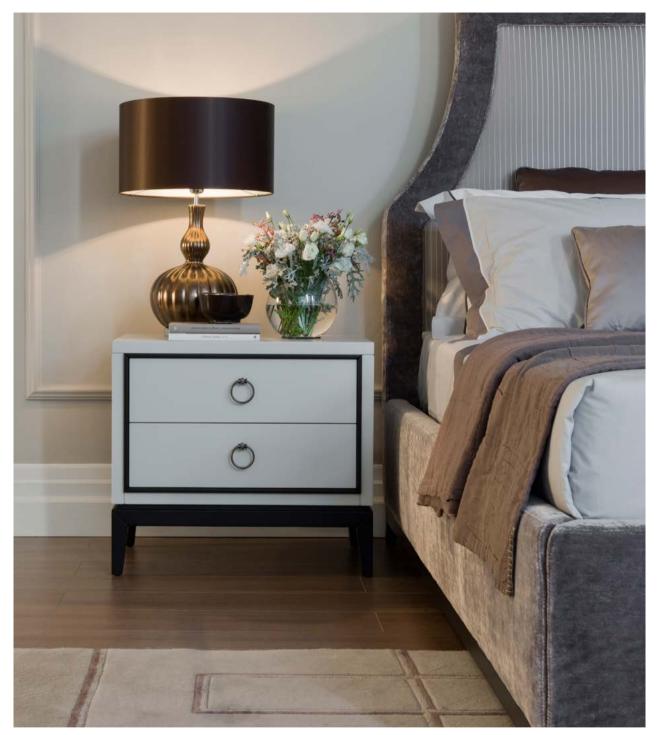

| ASMARA             |   |
|--------------------|---|
| Gallery            | > |
| Technical features | > |

😸 | DESKS

NIGHT TABLE · CHEST OF DRAWERS

| 0 | 0 | Õ | 0 |
|---|---|---|---|
| 0 | 0 | Ő | Õ |
| 0 | 0 | 0 | Õ |

ASMARA - ASM 87G 180 x 52 x h.74 cm

Nuovo Classico Milanese

Timeless and sophisticated, Asmara collection will add a bright decorative accent and precious storage space to any home. Its minimalist structure is highlighted and embellished by the linear base, that gives it the lightness, and by the solid wood profile, which frames drawers and underlines the importance and preciousness of brass handles, giving a charm that has no age to these pieces.