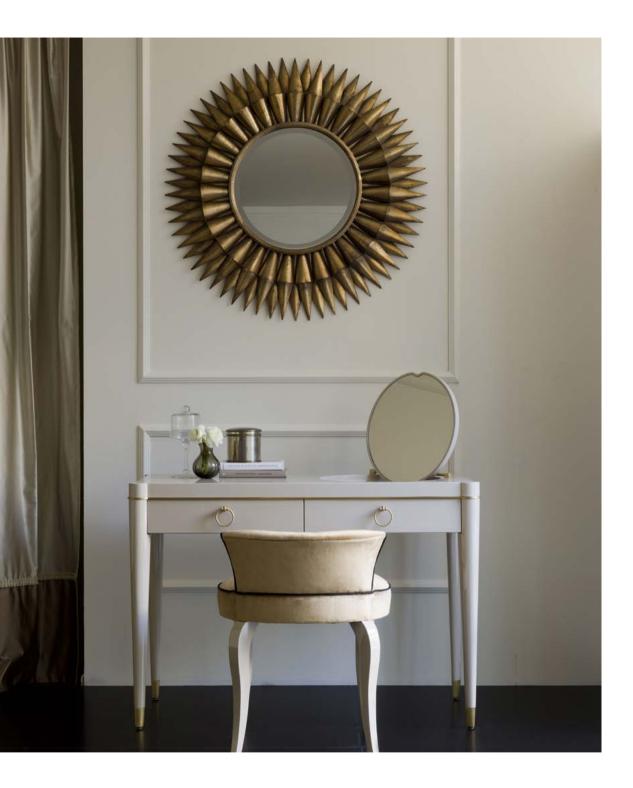

I VANITY TABLES

 $\widehat{\mathbf{h}}$ 

AMBRA - AMB 33C 140 x 70 x h.77 cm

The writing desk of the Ambra collection is a precious piece of furniture that boast a retrochic allure and exquisite details, it will decorate any ambience with its refined elegance. The linear silouette of the wooden structure is underlined and decorated with the luxurious insert in brass, the precious material that is used for the feet ferrules and the handles as well to add the glamorous look to this item. The drawers bottom is covered with the ecological leather for the further classy touch.