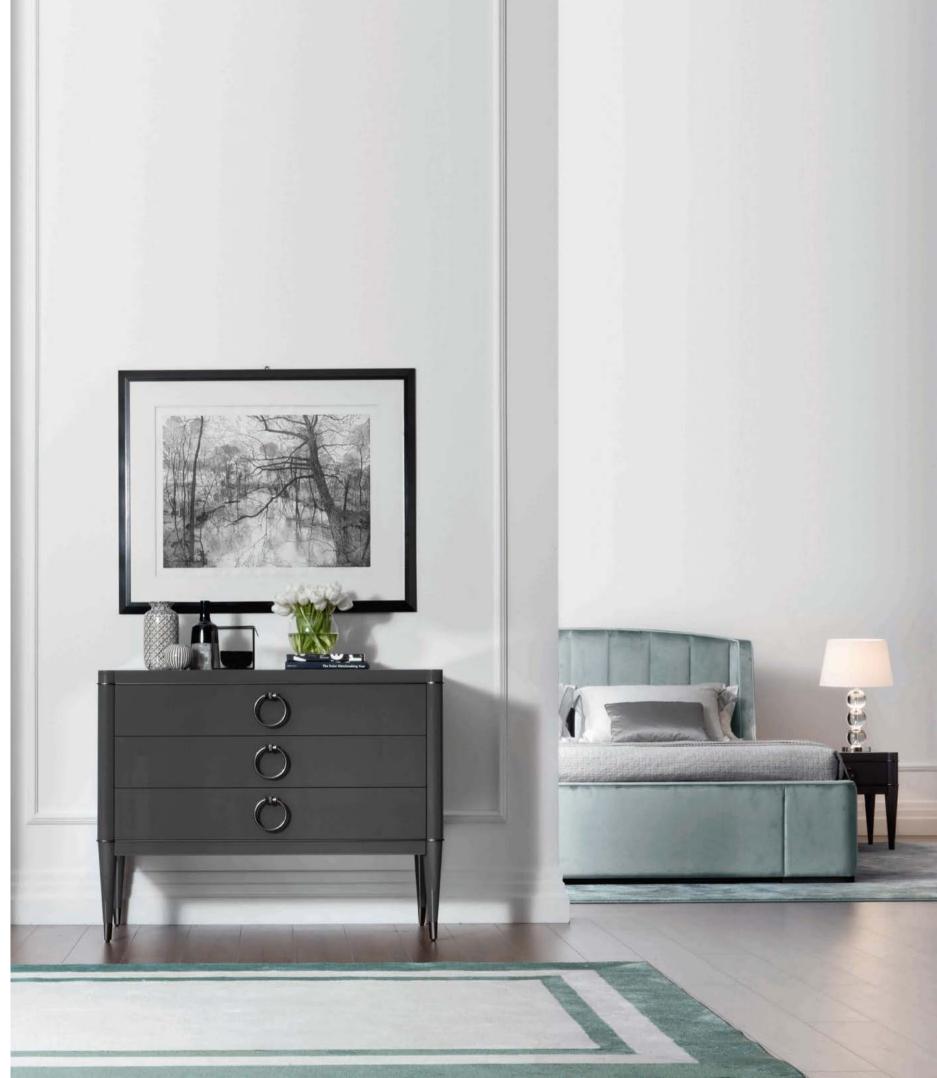

BEDS

 $\widehat{\mathbf{M}}$ 

NIGHT TABLE · CHEST OF DRAWERS

AMBRA - AMB 41N 122 x 55 x h.96 cm

This elegant series of night tables and chests of drawers is part of the Ambra collection, precious and timeless pieces that can be displayed alone or combined with the other items in the same series and will be the versatile addition to any classic o contemporary home. The linear silouette of the wooden structure is highlighted and adorned with the luxurious insert in brass, the precious material that is used for the feet ferrules and the round handles as well to add the glamorous look to these items. The drawers bottom is covered with the ecological leather for the further classy touch.