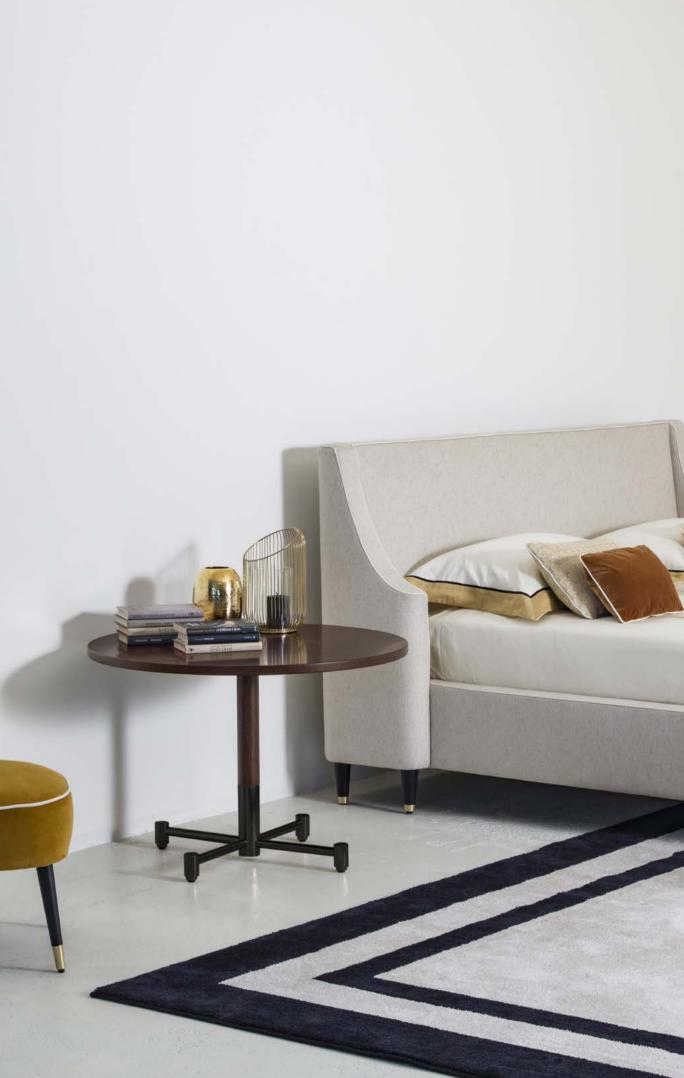

A | TECHNICAL FEATURES →

 $\widehat{\mathbf{M}}$ 

× ► TISSI - TIS 18B 235 x 236 x h.102 cm

Sensual, curvy, mischievous. Tissi bed manages to be proactive and audacious thanks to its rounded and inviting shapes. Its important dimensions and its lines that constantly change direction, make it a unique and gritty piece. Tissi bed, while appearing strong and alter, dominates the scene with lightness and elegance. It adapts to every kind of environment, from classic to contemporary.