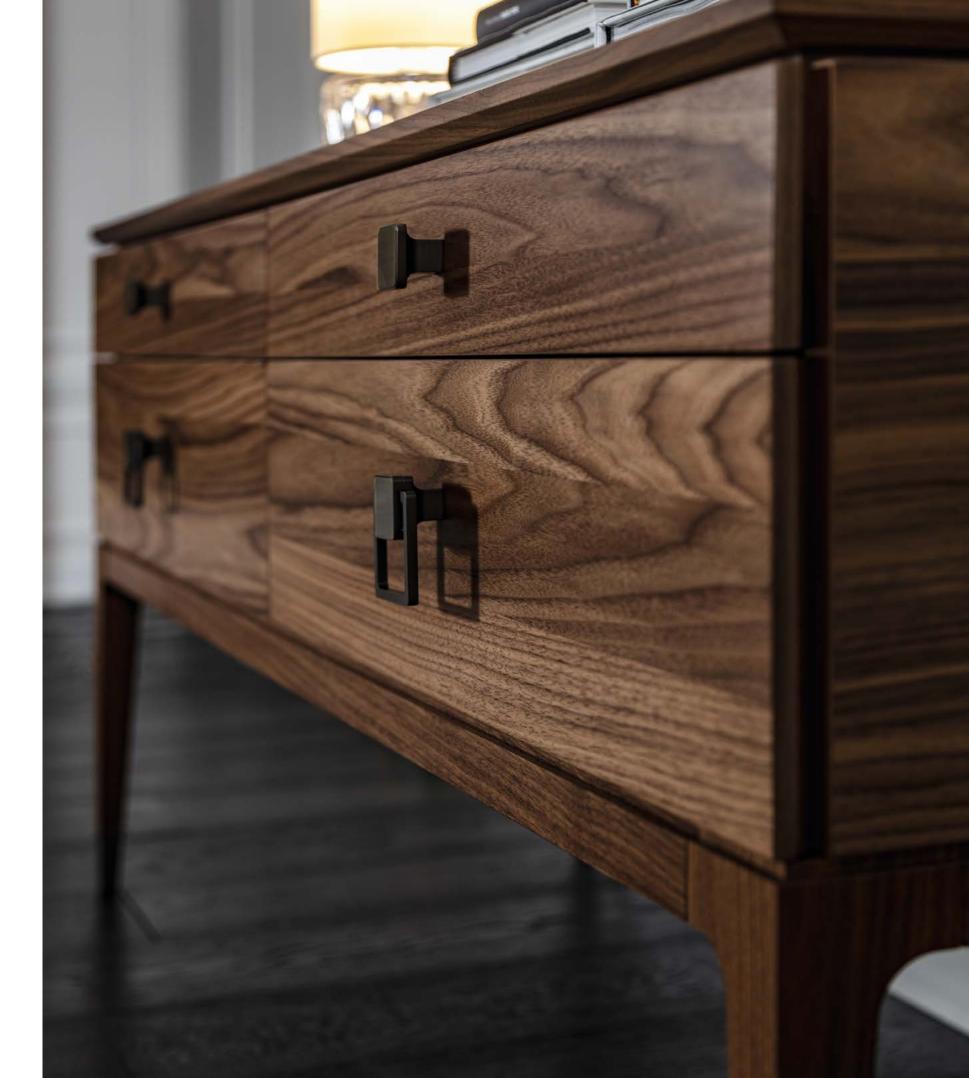

BEDS

 $\widehat{\mathbf{M}}$ 

NIGHT TABLE · CHEST OF DRAWERS

AMBRA - AMB 41N 122 x 55 x h.96 cm

This elegant series of night tables and chests of drawers is part of the Ambra collection, precious and timeless pieces that can be displayed alone or combined with the other items in the same series and will be the versatile addition to any classic o contemporary home. The linear silouette of the wooden structure is highlighted and adorned with the luxurious insert in brass, the precious material that is used for the feet ferrules and the round handles as well to add the glamorous look to these items. The drawers bottom is covered with the ecological leather for the further classy touch.