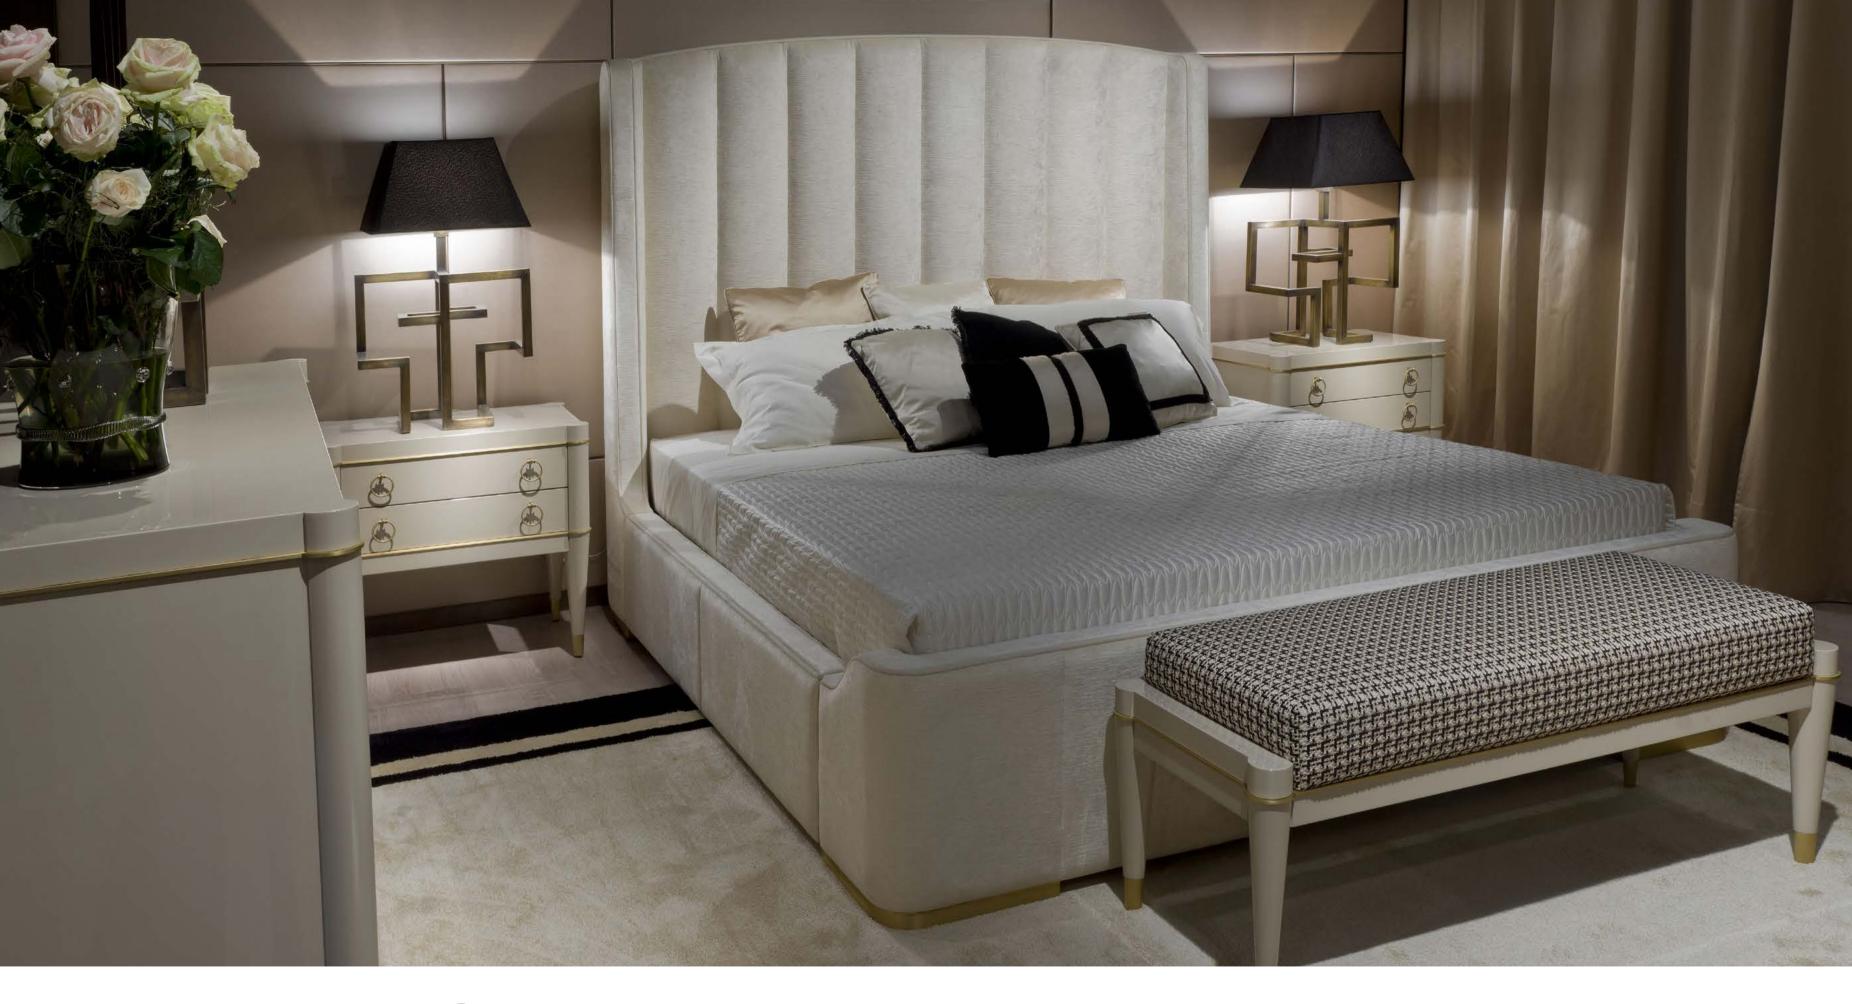

 $rac{1}{2}$  | technical features ightarrow

▲ ► LADONE - LAD 21P 194 x 222 x h.115 cm

The Ladone bed is timeless and sophisticated, boasting a classic silhouette and a modern chromatic combination to highlight the multiple shades of colour. The unique design integrates a comfortable curved headboard and a shaped footboard, intriguingly upholstered.