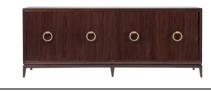

| MALL BENCH                 | p. 114 | > |
|----------------------------|--------|---|
| / DINING TABLE             | p. 194 | > |
| NO / SIDE TABLE            | p. 354 | > |
| NIA / CLUB CHAIR · OTTOMAN | p. 424 | > |
| / CLUB CHAIR               | p. 184 | > |
| COFFEE TABLE · SIDE TABLE  | p. 224 | > |
| SHOWCASE                   | p. 52  | > |
| WALL UNIT                  | p. 64  | > |
| SIDEBOARD                  | p. 62  | > |
| O / BED                    | p. 244 | > |
| O ALTO / BED               | p. 258 | > |
| NE / DINING TABLE          | p. 240 | > |