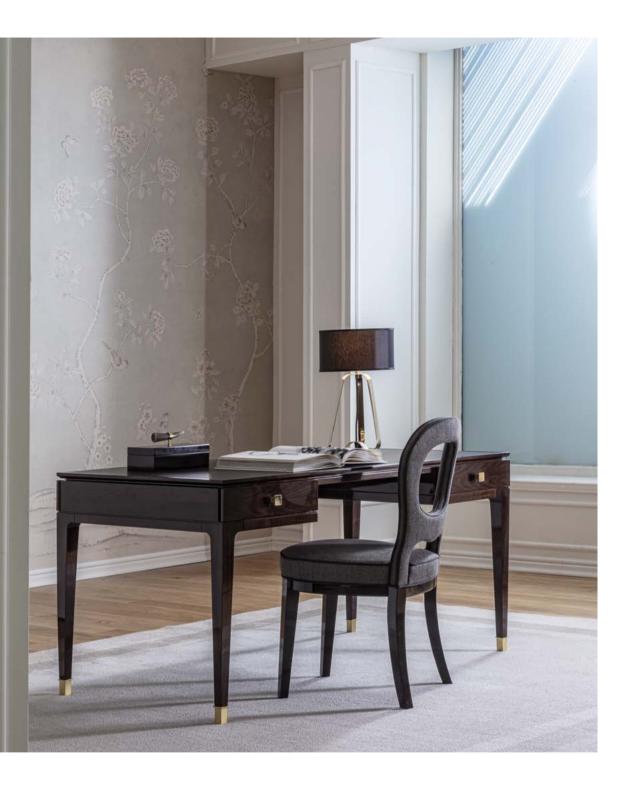

😸 | BEDS

 $\widehat{\mathbf{M}}$ 

2

 $(\widehat{\mathbf{h}})$ 

Theo dining table will stand out with its elegant and soft lines both in a modern and contemporary environment, where it will be an important presence thanks to the harmonious combination of the linearity of the top with the expressive solidity of the bases.

ightarrow | technical features ightarrow

& ►

Tissi chair is an elegant and comfortable piece distinctive for its soft rounded silhouette that seems to float in midair supported by four thin legs decorated with brass ferrules. This item will be decorative and functional for any kind of environment, as around a dining table, as in front of a desk.

ightarrow | technical features ightarrow

 $(\widehat{\boldsymbol{\Omega}})$ 

108

K ► TISSI - TIS 55A 59 x 62 x h.70 cm

Nuovo Classico Milanese

Tissi lounge chair and benches are elegant and comfortable pieces, distinctive for their soft rounded silhouette that seem to float in midair supported by four thin legs decorated with brass ferrules. These items will be decorative and functional for any kind of environment, in the bedroom, entrance hall or living room.