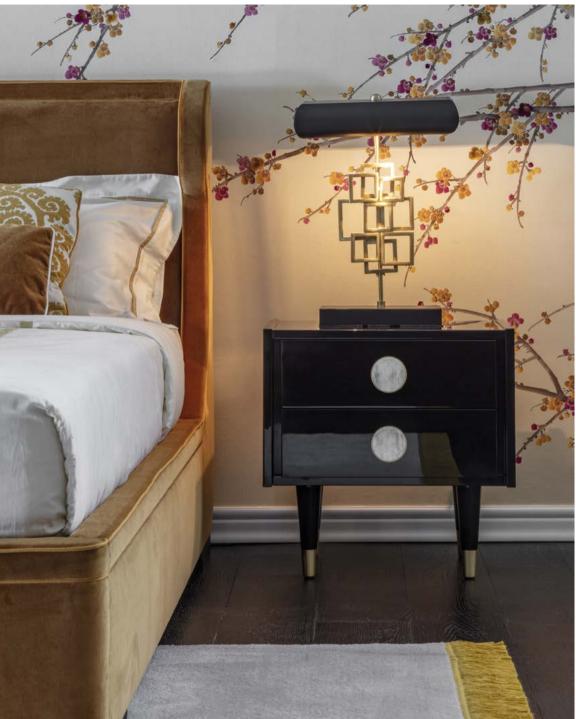

BEDS

 $\widehat{\mathbf{M}}$ 

NIGHT TABLE · CHEST OF DRAWERS

AMBRA - AMB 41N 122 x 55 x h.96 cm

This elegant series of night tables and chests of drawers is part of the Ambra collection, precious and timeless pieces that can be displayed alone or combined with the other items in the same series and will be the versatile addition to any classic o contemporary home. The linear silouette of the wooden structure is highlighted and adorned with the luxurious insert in brass, the precious material that is used for the feet ferrules and the round handles as well to add the glamorous look to these items. The drawers bottom is covered with the ecological leather for the further classy touch.