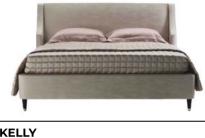

I VANITY TABLES

KELLY - KEL 03C 213 x 220 x h.110 cm

This elegant piece is an ideal bed to add comfort and a decorative and exclusive look to any bedroom. Its welcoming silhouette is distinctive for the harmonious design and softness of its headbord as well as the absence of any sharp corner. In retro style, this bed, supported by six elegant feet with brass ferrules that add the refined and precious touch, will be ideal to relax and to sleep.