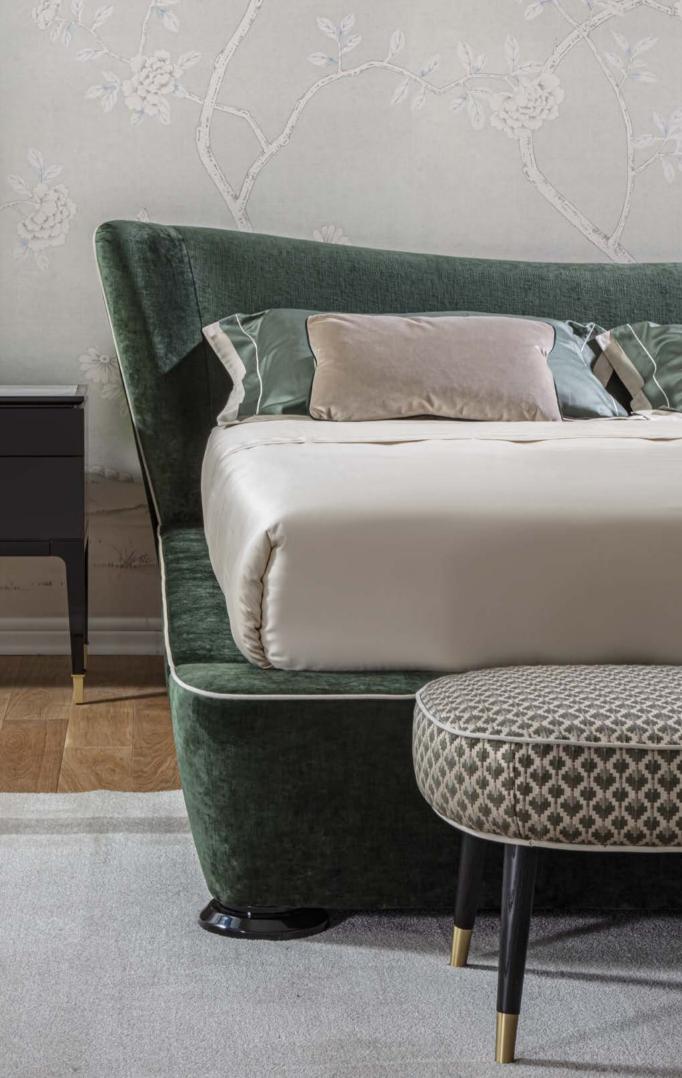

 $rac{1}{2}$  | technical features ightarrow

▲ ► LADONE - LAD 21P 194 x 222 x h.115 cm

The Ladone bed is timeless and sophisticated, boasting a classic silhouette and a modern chromatic combination to highlight the multiple shades of colour. The unique design integrates a comfortable curved headboard and a shaped footboard, intriguingly upholstered.