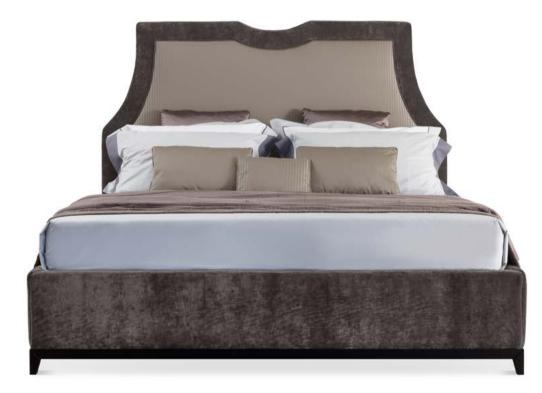

 $rac{1}{2}$  | technical features ightarrow

▲ ► LADONE - LAD 21P 194 x 222 x h.115 cm

The Ladone bed is timeless and sophisticated, boasting a classic silhouette and a modern chromatic combination to highlight the multiple shades of colour. The unique design integrates a comfortable curved headboard and a shaped footboard, intriguingly upholstered.