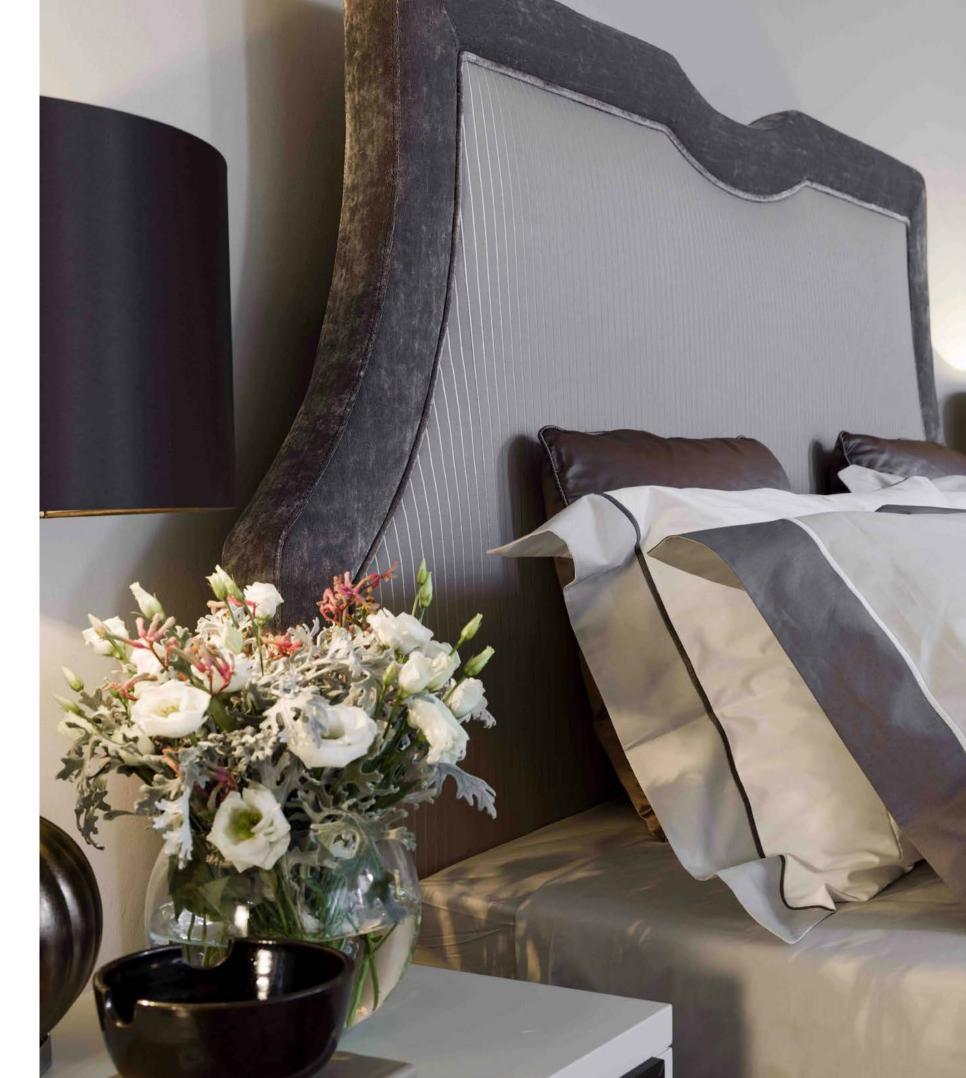

 $rac{1}{2}$  | technical features ightarrow

▲ ► LADONE - LAD 21P 194 x 222 x h.115 cm

The Ladone bed is timeless and sophisticated, boasting a classic silhouette and a modern chromatic combination to highlight the multiple shades of colour. The unique design integrates a comfortable curved headboard and a shaped footboard, intriguingly upholstered.