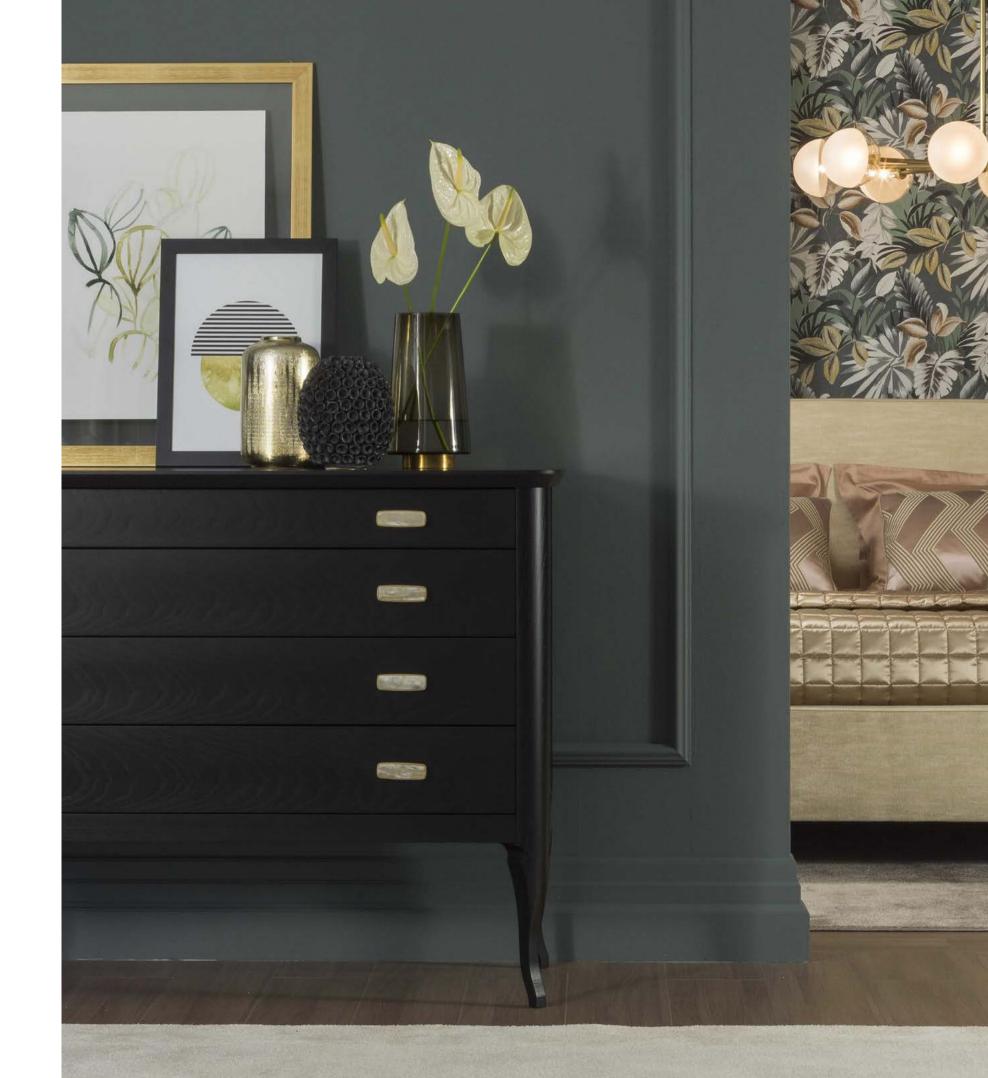

😸 | DESKS

NIGHT TABLE · CHEST OF DRAWERS

| 0 | 0 | Õ | 0 |
|---|---|---|---|
| 0 | 0 | Ő | Õ |
| 0 | 0 | 0 | Õ |

ASMARA - ASM 87G 180 x 52 x h.74 cm

Nuovo Classico Milanese

Timeless and sophisticated, Asmara collection will add a bright decorative accent and precious storage space to any home. Its minimalist structure is highlighted and embellished by the linear base, that gives it the lightness, and by the solid wood profile, which frames drawers and underlines the importance and preciousness of brass handles, giving a charm that has no age to these pieces.