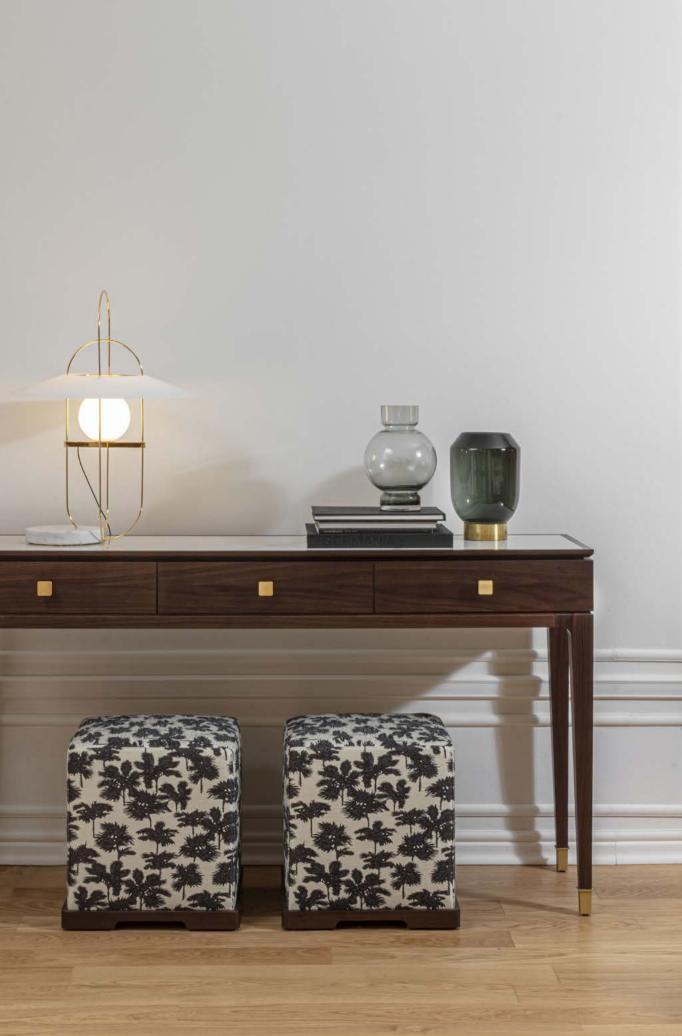

BEDS

 $\widehat{\mathbf{M}}$ 

NIGHT TABLE · CHEST OF DRAWERS

AMBRA - AMB 41N 122 x 55 x h.96 cm

This elegant series of night tables and chests of drawers is part of the Ambra collection, precious and timeless pieces that can be displayed alone or combined with the other items in the same series and will be the versatile addition to any classic o contemporary home. The linear silouette of the wooden structure is highlighted and adorned with the luxurious insert in brass, the precious material that is used for the feet ferrules and the round handles as well to add the glamorous look to these items. The drawers bottom is covered with the ecological leather for the further classy touch.

I NIGHT STORAGES

 $\widehat{\mathbf{A}}$ 

▲ ُ AMBRA - AMB 44R 56 x 45 x h.53 cm

▲ ُ AMBRA - AMB 42P 122 x 50 x h.71 cm

AMBRA - AMB 31A 120 x 45 x h.46 cm

This stunning bench is an exquisite statement piece for either a modern or a classic bedroom or entrance hall. Part of the Ambra collection, it can be combined with the others in the same series. The glamorous looking wooden structure has the perimeter brass inserts and four tapered legs adorned with feet in brass.

 $\widehat{\mathbf{M}}$ 

AMBRA - AMB 34D 111 x 55 x h.78 cm

The vanity table of the Ambra collection is a precious piece of furniture that boast a retrochic allure and exquisite details, it will decorate any ambience with its refined elegance. The linear silouette of the wooden structure is underlined and decorated with the luxurious insert in brass, the precious material that is used for the feet ferrules and the handles as well to add the glamorous look to this item. The drawers bottom is covered with the ecological leather for the further classy touch.

I VANITY TABLES

 $\widehat{\mathbf{h}}$ 

AMBRA - AMB 33C 140 x 70 x h.77 cm

The writing desk of the Ambra collection is a precious piece of furniture that boast a retrochic allure and exquisite details, it will decorate any ambience with its refined elegance. The linear silouette of the wooden structure is underlined and decorated with the luxurious insert in brass, the precious material that is used for the feet ferrules and the handles as well to add the glamorous look to this item. The drawers bottom is covered with the ecological leather for the further classy touch.