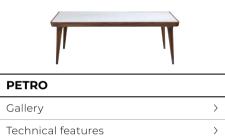

| PETRO / COFFEE TABLE · SIDE TABLE       | p. 138 | > |
|-----------------------------------------|--------|---|
| PETRO / CONSOLE                         | p. 148 | > |
| PIGRONE / CLUB CHAIR                    | p. 466 | > |
| PIGRONE / SOFA                          | p. 464 | > |
| QUINTO / CHAISE LONGUE                  | p. 182 | > |
| QUINTO / SOFA · MODULAR SOFA            | p. 172 | > |
| RIGO / DINING TABLE                     | p. 42  | > |
| SINATRA / ARMCHAIR · OTTOMAN            | p. 470 | > |
| SOPHIA / DINING ARM CHAIR               | p. 472 | > |
| STILBO / NIGHT TABLE · CHEST OF DRAWERS | p. 134 | > |
| TALLO / SIDE TABLE                      | p. 226 | > |
| THEA / CLUB CHAIR                       | p. 228 | > |
| THEA SOFT / CLUB CHAIR                  | p. 230 | > |
| THEO / DINING TABLE                     | p. 106 | > |
| TIFFANY / CONSOLE                       | p. 48  | > |
| TISSI / BED                             | p. 96  | > |
| TISSI / BENCH                           | p. 116 | > |
| TISSI / LOUNGE CHAIR                    | p. 110 | > |
| TISSI / CHAIR                           | p. 108 | > |