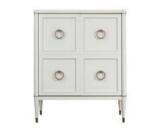

STORAGES

| AMBRA              |   |
|--------------------|---|
| Gallery            | > |
| Technical features | > |

0

Technical features

AMBRA

Gallery

0

>

>

| AMBRA              |   |
|--------------------|---|
| Gallery            | > |
| Technical features | > |

| AMBRA              |   |
|--------------------|---|
| Gallery            | > |
| Technical features | > |

## NIGHT STORAGES

| AMBRA              |   |
|--------------------|---|
| Gallery            | > |
| Technical features | > |

| AMBRA              |   |
|--------------------|---|
| Gallery            | > |
| Technical features | > |

>

>

AMBRA

Gallery

Technical features

| AMBRA              |   |
|--------------------|---|
| Gallery            | > |
| Technical features | > |

| 2 | 0 | 0 | 0 |
|---|---|---|---|
| ) | 0 | 0 | 0 |
| 5 | 0 | 0 | 0 |

 $\widehat{\mathbf{M}}$ 

| AMBRA              |   |
|--------------------|---|
| Gallery            | > |
| Technical features | > |

| ASMARA             |   |
|--------------------|---|
| Gallery            | > |
| Technical features | > |