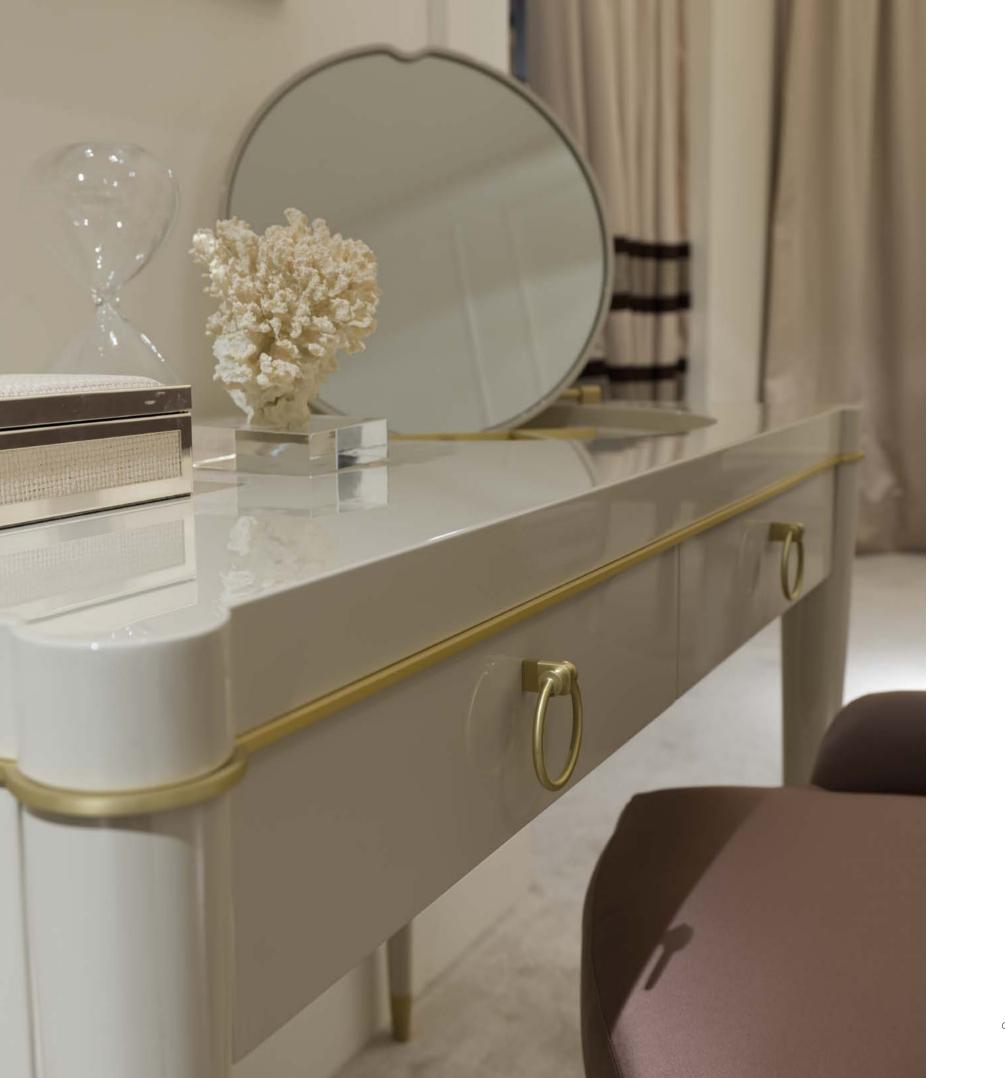

 $\widehat{\mathbf{M}}$ 

AMBRA - AMB 34D 111 x 55 x h.78 cm

The vanity table of the Ambra collection is a precious piece of furniture that boast a retrochic allure and exquisite details, it will decorate any ambience with its refined elegance. The linear silouette of the wooden structure is underlined and decorated with the luxurious insert in brass, the precious material that is used for the feet ferrules and the handles as well to add the glamorous look to this item. The drawers bottom is covered with the ecological leather for the further classy touch.