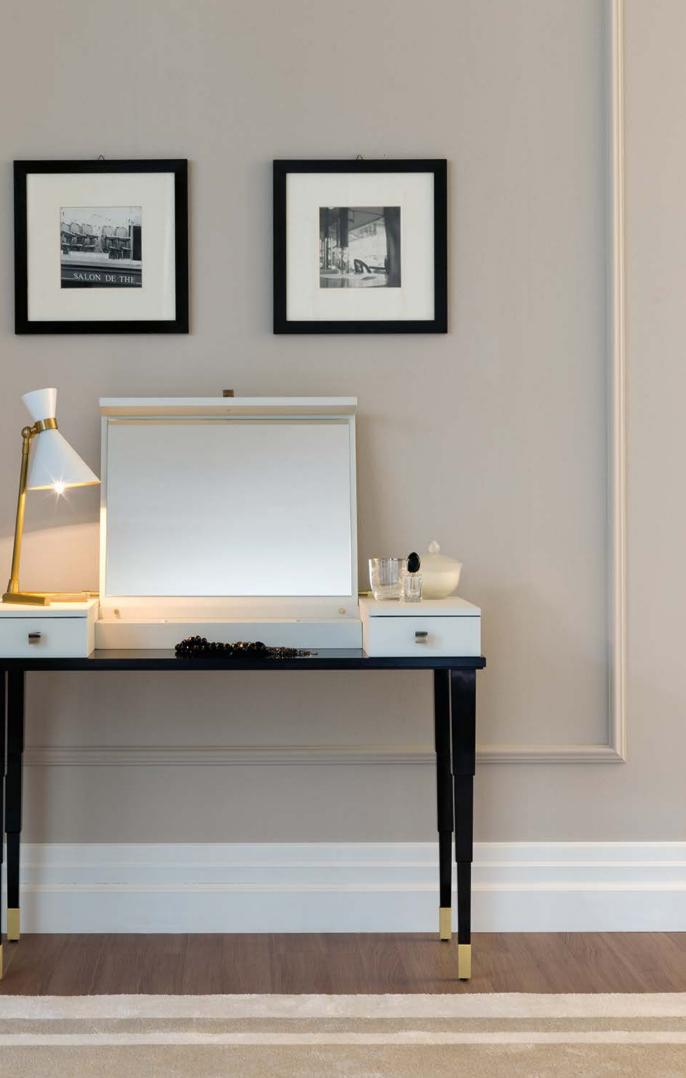

ARMCHAIRS AND OTTOMANS

 $\widehat{\mathbf{M}}$ 

DOLCEVITA - DOV 03C 52 x 40 x h.46 cm

DOLCEVITA - DOV 07G 106 x 56 x h.76 cm

This vanity desk, functional and refined, blends minimalist lines and mid century flair, so that its look is both compact and aesthetically seductive. The flip-top mirror and the storage compartment in the center of the top will be appreciated for their simplicity and practicity in everyday use. Evoking the elegance of classic d cor, this item features precious Art Deco brass handles with buffalo horn inserts. This piece will complement any bedroom with a timeless elegance.