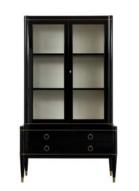

I NIGHT STORAGES

 $\hat{\mathbf{A}}$ 

▲ À NARA - NAR 07G 140 x 50 x h.82 cm

 $(\widehat{\mathbf{A}})$ 

▲ & NARA - NAR 09L 53 x 42 x h.136 cm

< ▲ NARA - NAR 10M 60 x 42 x h.65 cm

SHOWCASE WITH DRAWERS

NARA

—— Ilenia Viscardi · 2020 ——

> NARA - NAR 93F 92 x 49 x h.194 cm

> > Nuovo Classico Milanese

Art Déco style and oriental scents of the old Japanese city Nara, to which the collection dedicates its name, are naturally fused in the design of this refined showcase. This careful blend of stylistic expressions, so different in the timing line and in the geographical provenience gives birth to a collection with a unique and incomparable style. The design with simple and sophisticated lines at the same time, the use of fine materials, the delicate play of contrast in the handles will give timeless sophistication and elegance to any interior.