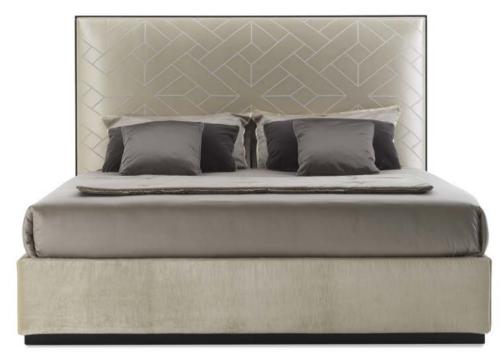

 $rac{1}{2}$  | technical features ightarrow

▲ ► LADONE - LAD 21P 194 x 222 x h.115 cm

The Ladone bed is timeless and sophisticated, boasting a classic silhouette and a modern chromatic combination to highlight the multiple shades of colour. The unique design integrates a comfortable curved headboard and a shaped footboard, intriguingly upholstered.