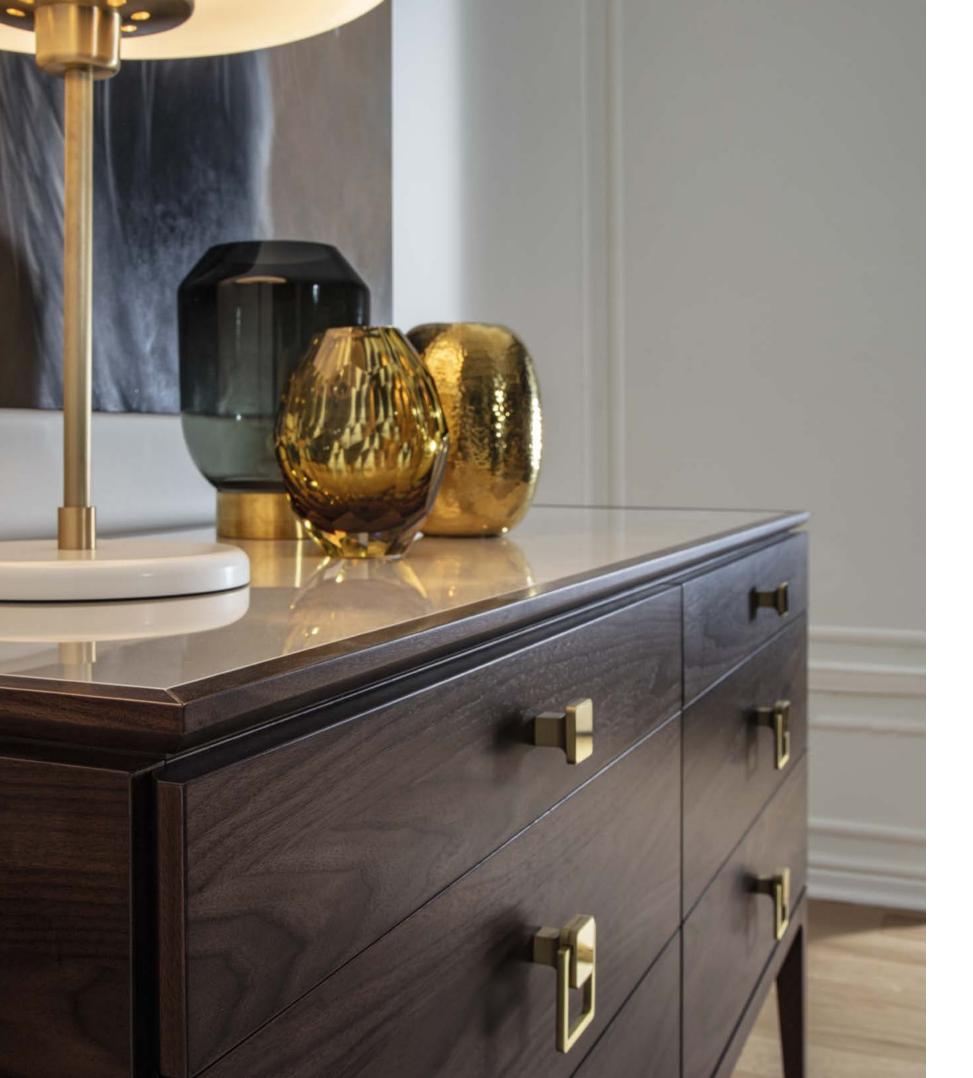

BEDS

 $\widehat{\mathbf{M}}$ 

NIGHT TABLE · CHEST OF DRAWERS

AMBRA - AMB 41N 122 x 55 x h.96 cm

This elegant series of night tables and chests of drawers is part of the Ambra collection, precious and timeless pieces that can be displayed alone or combined with the other items in the same series and will be the versatile addition to any classic o contemporary home. The linear silouette of the wooden structure is highlighted and adorned with the luxurious insert in brass, the precious material that is used for the feet ferrules and the round handles as well to add the glamorous look to these items. The drawers bottom is covered with the ecological leather for the further classy touch.

I NIGHT STORAGES

 $\widehat{\mathbf{A}}$ 

▲ ُ AMBRA - AMB 44R 56 x 45 x h.53 cm

▲ ُ AMBRA - AMB 42P 122 x 50 x h.71 cm

AMBRA - AMB 31A 120 x 45 x h.46 cm

This stunning bench is an exquisite statement piece for either a modern or a classic bedroom or entrance hall. Part of the Ambra collection, it can be combined with the others in the same series. The glamorous looking wooden structure has the perimeter brass inserts and four tapered legs adorned with feet in brass.