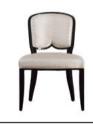

ightarrow | technical features ightarrow

& ►

Tissi chair is an elegant and comfortable piece distinctive for its soft rounded silhouette that seems to float in midair supported by four thin legs decorated with brass ferrules. This item will be decorative and functional for any kind of environment, as around a dining table, as in front of a desk.