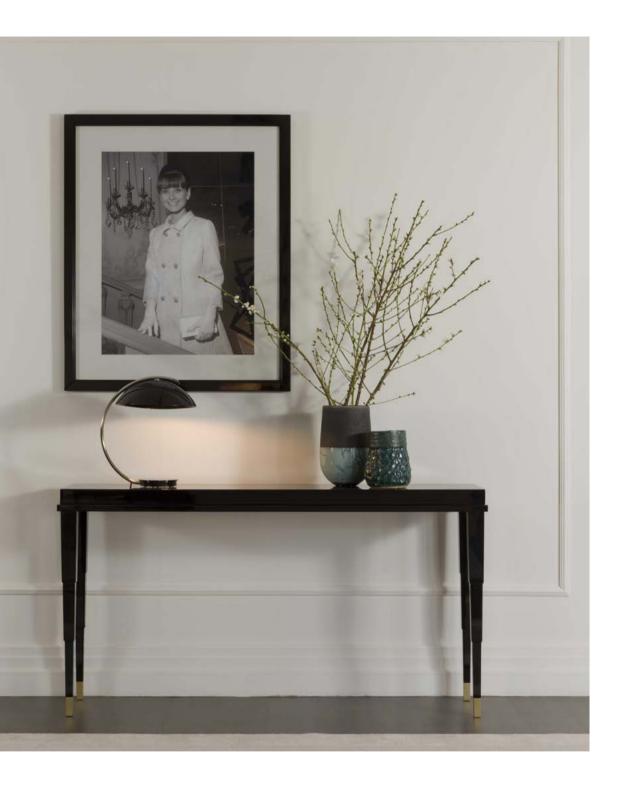

 $(\widehat{\mathbf{h}})$ 

LIRICA - LIR 63B 114 x 41 x h.89 cm

Sophisticated shapes of the Lirica console evoke the style of the 1950s revisited in the contemporary key. Its soft but elegant lines reflect the perfect harmony between style and functionality allowing this piece to express a strong decorative impact in any environment.