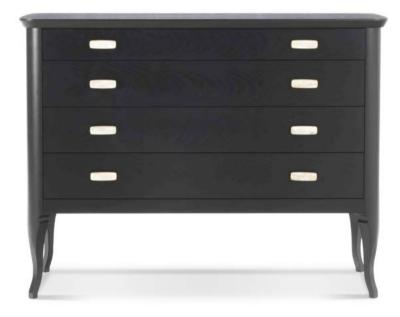

😸 | DESKS

NIGHT TABLE · CHEST OF DRAWERS

| 0 | 0 | Õ | 0 |
|---|---|---|---|
| 0 | 0 | Ő | Õ |
| 0 | 0 | 0 | Õ |

ASMARA - ASM 87G 180 x 52 x h.74 cm

Nuovo Classico Milanese

Timeless and sophisticated, Asmara collection will add a bright decorative accent and precious storage space to any home. Its minimalist structure is highlighted and embellished by the linear base, that gives it the lightness, and by the solid wood profile, which frames drawers and underlines the importance and preciousness of brass handles, giving a charm that has no age to these pieces.