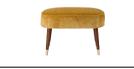

I NIGHT STORAGES

 $\widehat{\mathbf{A}}$ 

▲ ُ AMBRA - AMB 44R 56 x 45 x h.53 cm

▲ ُ AMBRA - AMB 42P 122 x 50 x h.71 cm

AMBRA - AMB 31A 120 x 45 x h.46 cm

This stunning bench is an exquisite statement piece for either a modern or a classic bedroom or entrance hall. Part of the Ambra collection, it can be combined with the others in the same series. The glamorous looking wooden structure has the perimeter brass inserts and four tapered legs adorned with feet in brass.