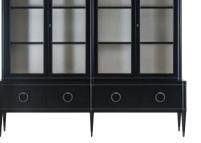

I NIGHT STORAGES

 $\hat{\mathbf{A}}$ 

▲ À NARA - NAR 07G 140 x 50 x h.82 cm

 $(\widehat{\mathbf{A}})$ 

▲ & NARA - NAR 09L 53 x 42 x h.136 cm

< ▲ NARA - NAR 10M 60 x 42 x h.65 cm

SHOWCASE WITH DRAWERS

NARA

—— Ilenia Viscardi · 2020 ——

> NARA - NAR 93F 92 x 49 x h.194 cm

> > Nuovo Classico Milanese

Art Déco style and oriental scents of the old Japanese city Nara, to which the collection dedicates its name, are naturally fused in the design of this refined showcase. This careful blend of stylistic expressions, so different in the timing line and in the geographical provenience gives birth to a collection with a unique and incomparable style. The design with simple and sophisticated lines at the same time, the use of fine materials, the delicate play of contrast in the handles will give timeless sophistication and elegance to any interior.