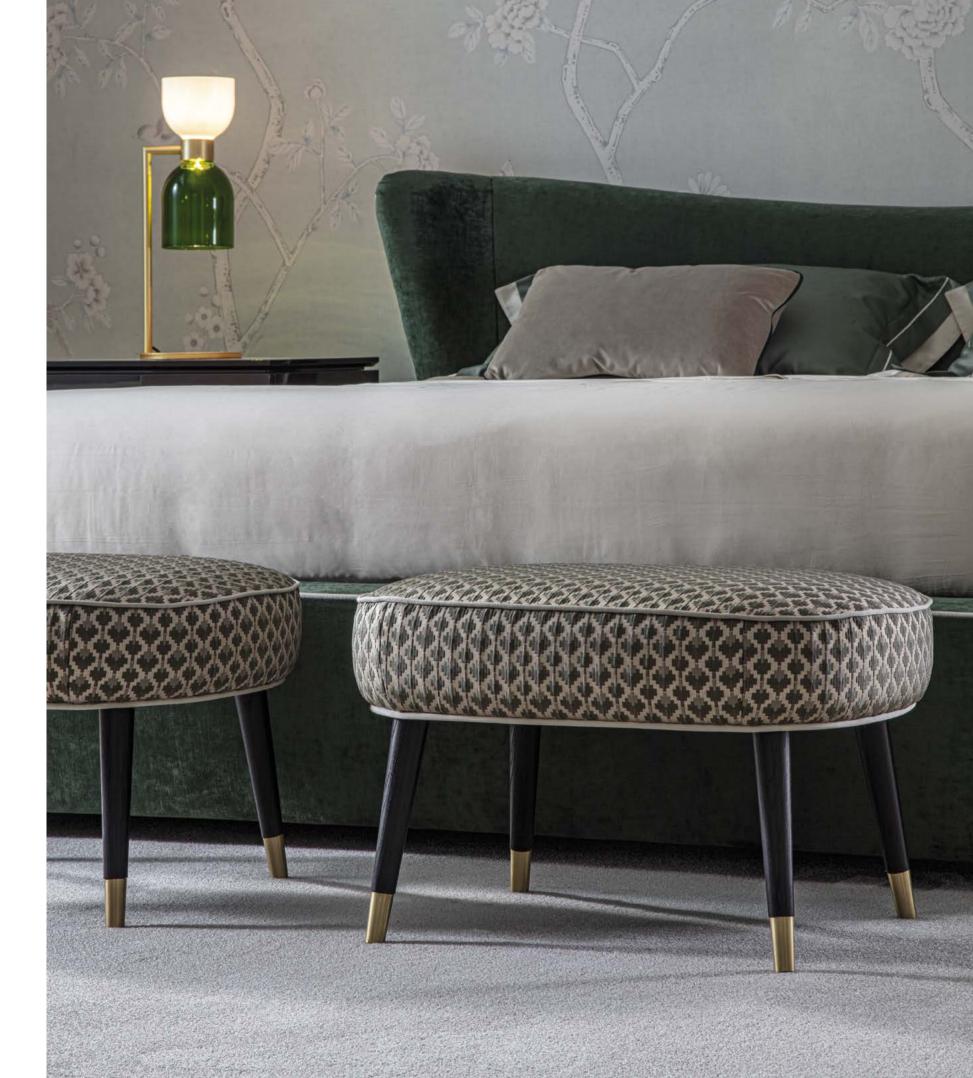

ightarrow | technical features ightarrow

 $(\widehat{\boldsymbol{\Omega}})$ 

108

K ► TISSI - TIS 55A 59 x 62 x h.70 cm

Nuovo Classico Milanese

Tissi lounge chair and benches are elegant and comfortable pieces, distinctive for their soft rounded silhouette that seem to float in midair supported by four thin legs decorated with brass ferrules. These items will be decorative and functional for any kind of environment, in the bedroom, entrance hall or living room.

 $\widehat{\mathbf{A}}$ 

Nuovo Classico Milanese

TISSI - TIS 73C 64 x 46 x h.41 cm

Tissi lounge chair and benches are elegant and comfortable pieces, distinctive for their soft rounded silhouette that seem to float in midair supported by four thin legs decorated with brass ferrules. These items will be decorative and functional for any kind of environment, in the bedroom, entrance hall or living room.

 $\widehat{\mathbf{M}}$ 

K ► TISSI - TIS 62B 136 x 43 x h.43 cm

Tissi lounge chair and benches are elegant and comfortable pieces, distinctive for their soft rounded silhouette that seem to float in midair supported by four thin legs decorated with brass ferrules. These items will be decorative and functional for any kind of environment, in the bedroom, entrance hall or living room.