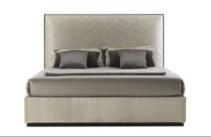

I VANITY TABLES

KELLY - KEL 03C 213 x 220 x h.110 cm

This elegant piece is an ideal bed to add comfort and a decorative and exclusive look to any bedroom. Its welcoming silhouette is distinctive for the harmonious design and softness of its headbord as well as the absence of any sharp corner. In retro style, this bed, supported by six elegant feet with brass ferrules that add the refined and precious touch, will be ideal to relax and to sleep.