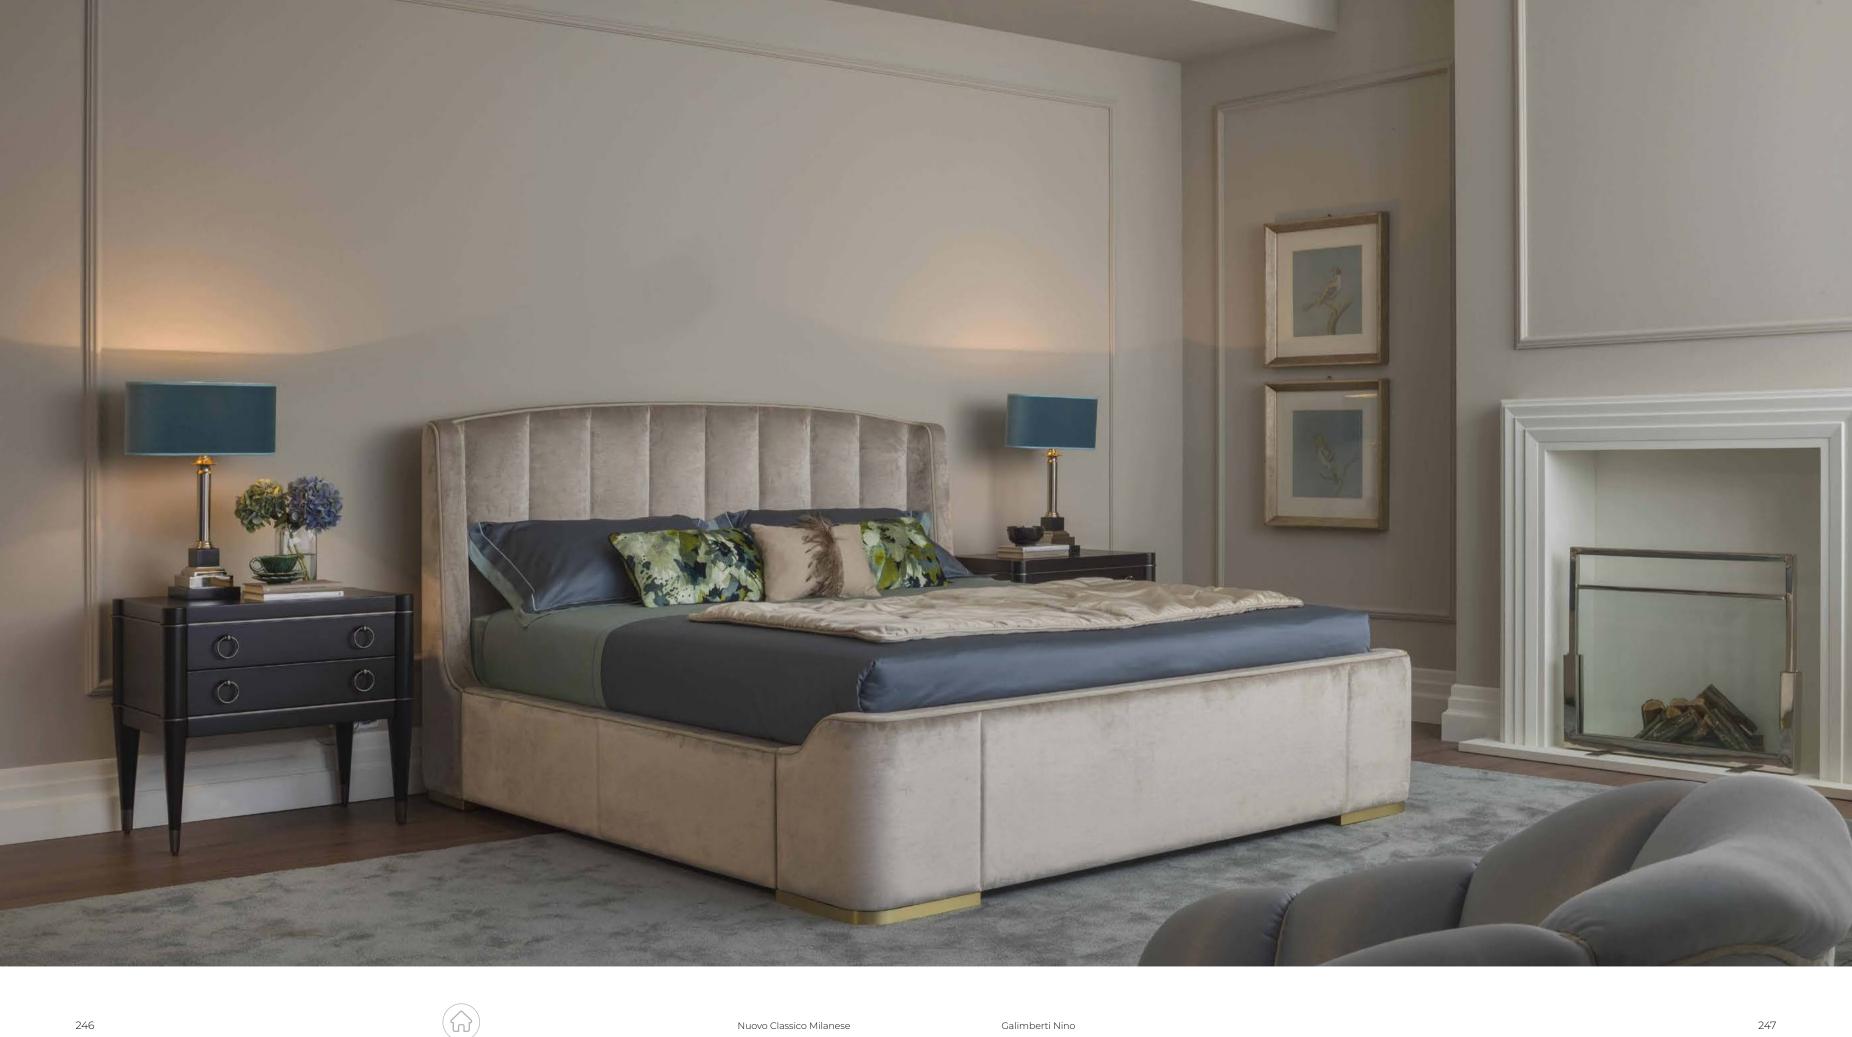

ightarrow | technical features ightarrow

-

ARGO - ARG 23A Ø90 x h.63 cm

 $\widehat{\mathbf{A}}$ 

▲ Â ARGO - ARG 11D 60 x 60 x h.62 cm

Galimberti Nino

Bed with a refined and timeless design, Zaffiro stands out for being an extremely versatile piece which presence will impose itself in every bedroom, both classic and contemporary. It's rich in precious ornamental details and with structural characteristics such as the vertical profiles of the headboard, the soft curves and the feet covered in metal, you will not be able to resist to its unsurpassed charm.