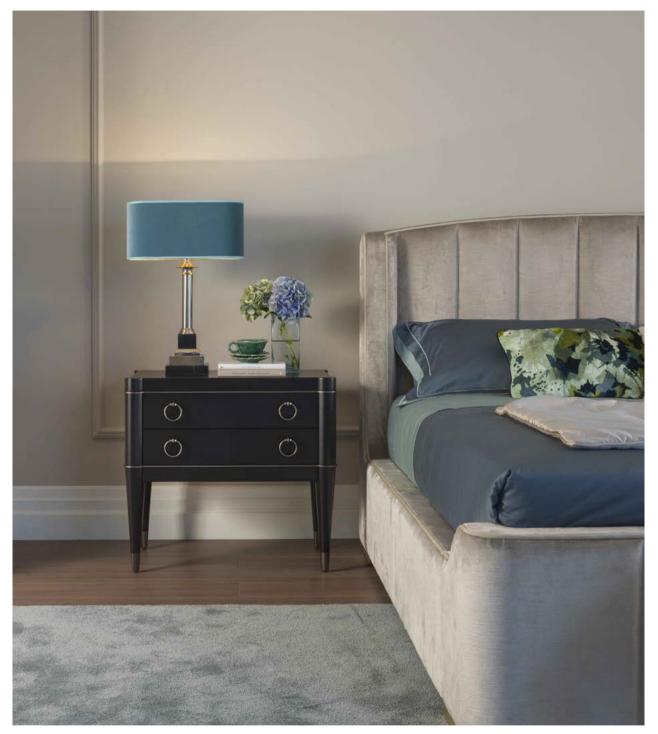

BEDS

 $\widehat{\mathbf{M}}$ 

NIGHT TABLE · CHEST OF DRAWERS

AMBRA - AMB 41N 122 x 55 x h.96 cm

This elegant series of night tables and chests of drawers is part of the Ambra collection, precious and timeless pieces that can be displayed alone or combined with the other items in the same series and will be the versatile addition to any classic o contemporary home. The linear silouette of the wooden structure is highlighted and adorned with the luxurious insert in brass, the precious material that is used for the feet ferrules and the round handles as well to add the glamorous look to these items. The drawers bottom is covered with the ecological leather for the further classy touch.