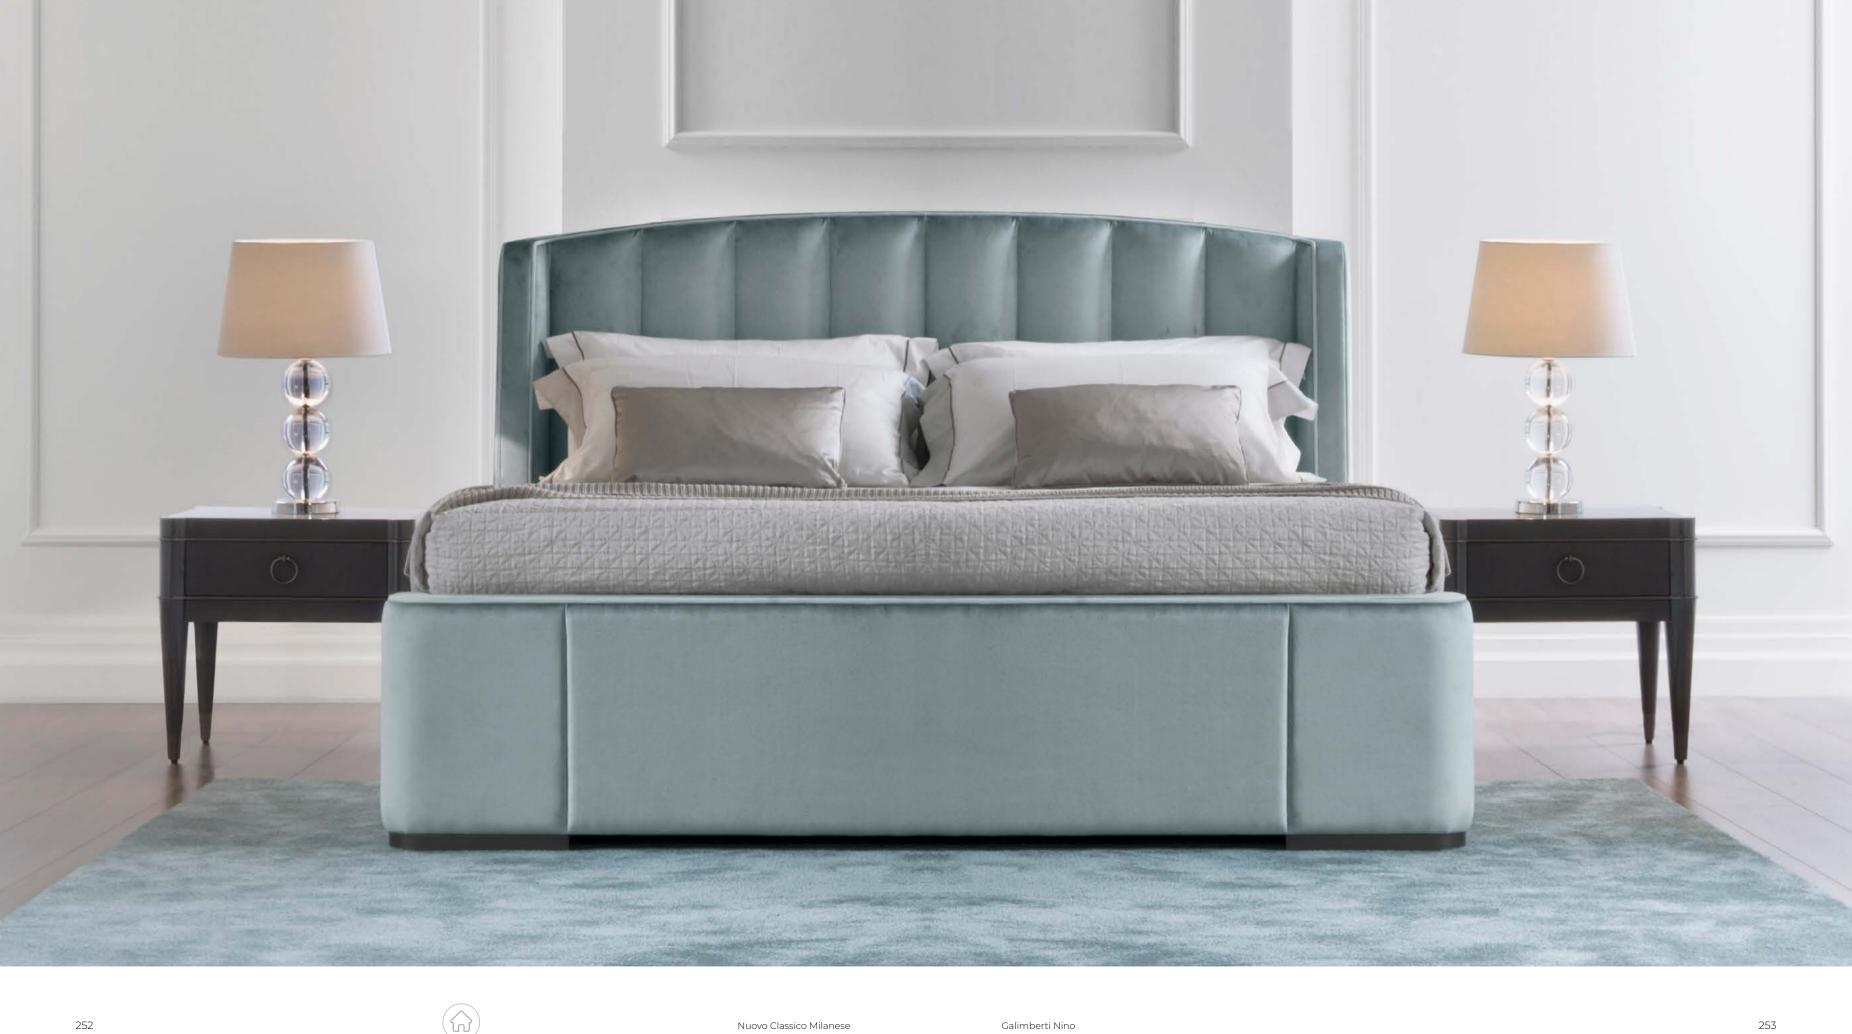

or everyday objects. Their striking contrast between the warm wooden top and the sculptural base creates a look that is both classic and innovative.

ightarrow | technical features ightarrow



-





ARGO - ARG 23A Ø90 x h.63 cm





 $\widehat{\mathbf{A}}$ 

▲ Â ARGO - ARG 11D 60 x 60 x h.62 cm

Galimberti Nino





Bed with a refined and timeless design, Zaffiro stands out for being an extremely versatile piece which presence will impose itself in every bedroom, both classic and contemporary. It's rich in precious ornamental details and with structural characteristics such as the vertical profiles of the headboard, the soft curves and the feet covered in metal, you will not be able to resist to its unsurpassed charm.

😸 | BEDS













▲ Â ZAFFIRO - ZAF 01A 177 x 220 x h.123 cm













ZAFFIRO ALTO - ZAH 11A 197 x 220 x h.172 cm

Bed with a refined and timeless design, Zaffiro Alto stands out for being an extremely versatile piece which presence will impose itself in every bedroom, both classic and contemporary. It's rich in precious ornamental details and with structural characteristics such as the vertical profiles of the headboard, the soft curves and the feet covered in metal, you will not be able to resist to its unsurpassed charm.

BEDS

 $\widehat{\mathbf{M}}$ 









NIGHT TABLE · CHEST OF DRAWERS





AMBRA - AMB 41N 122 x 55 x h.96 cm

This elegant series of night tables and chests of drawers is part of the Ambra collection, precious and timeless pieces that can be displayed alone or combined with the other items in the same series and will be the v