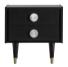

I NIGHT STORAGES

 $\widehat{\mathbf{A}}$ 

▲ ُ AMBRA - AMB 44R 56 x 45 x h.53 cm

▲ ُ AMBRA - AMB 42P 122 x 50 x h.71 cm

AMBRA - AMB 31A 120 x 45 x h.46 cm

This stunning bench is an exquisite statement piece for either a modern or a classic bedroom or entrance hall. Part of the Ambra collection, it can be combined with the others in the same series. The glamorous looking wooden structure has the perimeter brass inserts and four tapered legs adorned with feet in brass.