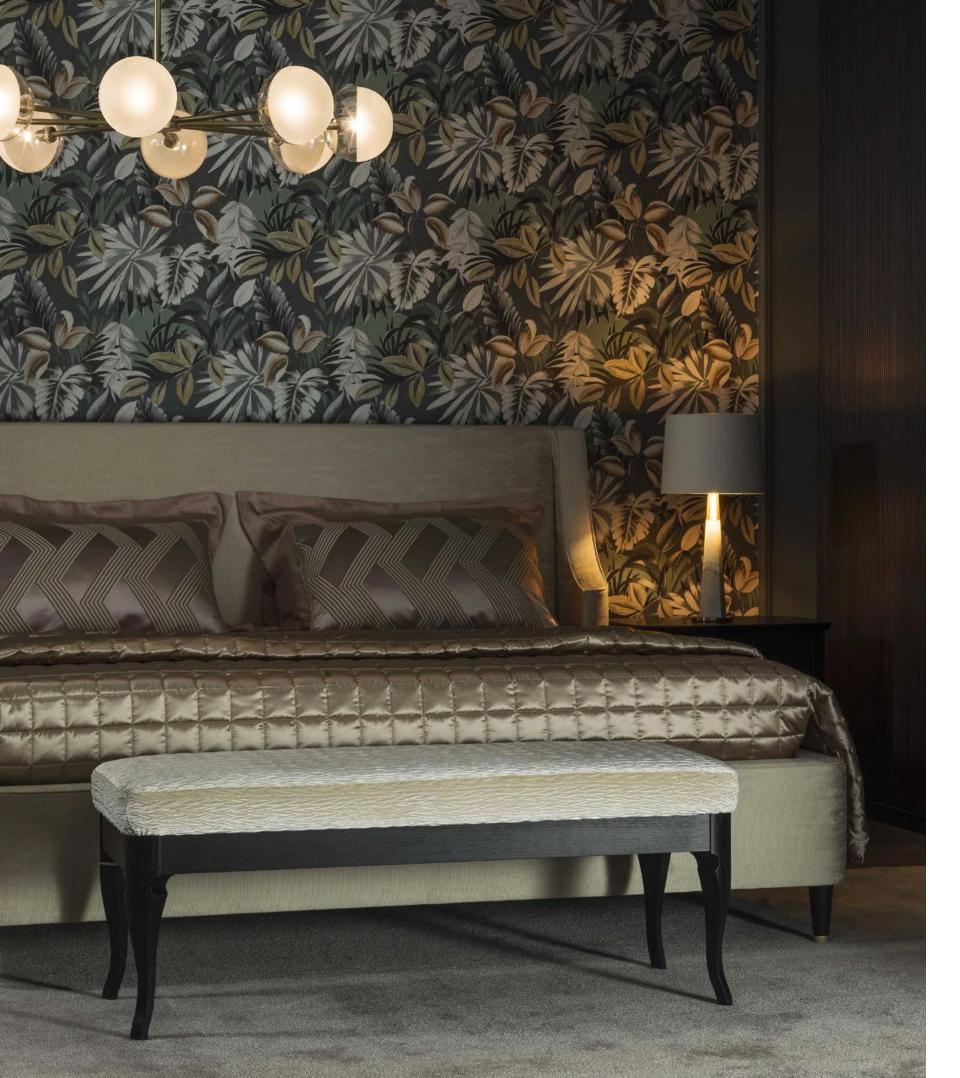

I NIGHT STORAGES

 $(\bigcirc$ 

This splendid bench is part of the Nara collection, unique and unmistakable, with a surprising blend of oriental and western styles. The design that is both simple and sophisticated at the same time, the precious materials used for the creation of this prestigious piece of furniture, will give a timeless elegance to any home, both modern and classic one.

ightarrow | technical features ightarrow

 $(\widehat{\boldsymbol{\Omega}})$ 

108

K ► TISSI - TIS 55A 59 x 62 x h.70 cm

Nuovo Classico Milanese

Tissi lounge chair and benches are elegant and comfortable pieces, distinctive for their soft rounded silhouette that seem to float in midair supported by four thin legs decorated with brass ferrules. These items will be decorative and functional for any kind of environment, in the bedroom, entrance hall or living room.

 $\widehat{\mathbf{A}}$ 

Nuovo Classico Milanese

TISSI - TIS 73C 64 x 46 x h.41 cm

Tissi lounge chair and benches are elegant and comfortable pieces, distinctive for their soft rounded silhouette that seem to float in midair supported by four thin legs decorated with brass ferrules. These items will be decorative and functional for any kind of environment, in the bedroom, entrance hall or living room.

 $\widehat{\mathbf{M}}$ 

K ► TISSI - TIS 62B 136 x 43 x h.43 cm

Tissi lounge chair and benches are elegant and comfortable pieces, distinctive for their soft rounded silhouette that seem to float in midair supported by four thin legs decorated with brass ferrules. These items will be decorative and functional for any kind of environment, in the bedroom, entrance hall or living room.