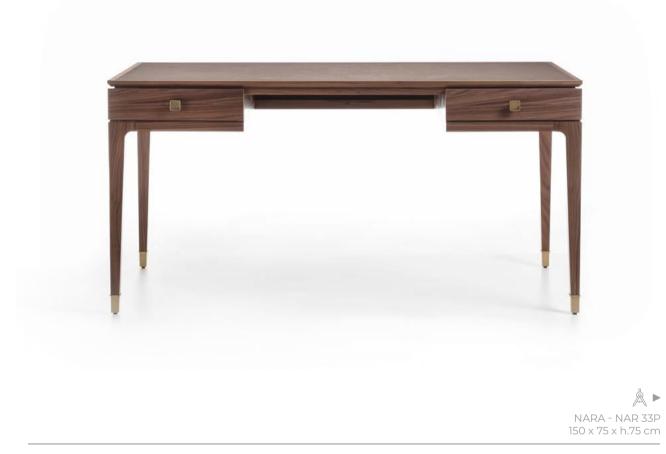

#### COMPLEMENTARY FURNITURE

|   | _ |
|---|---|
| > |   |
| > |   |

| ORLANDO            |   |
|--------------------|---|
| Gallery            | > |
| Technical features | > |

This splendid desk is part of the Nara collection, unique and unmistakable, with a surprising blend of oriental and western styles. The design that is both simple and sophisticated at the same time, the precious materials used for the creation of this prestigious piece of furniture, will give a timeless elegance to any home, both modern and classic one.