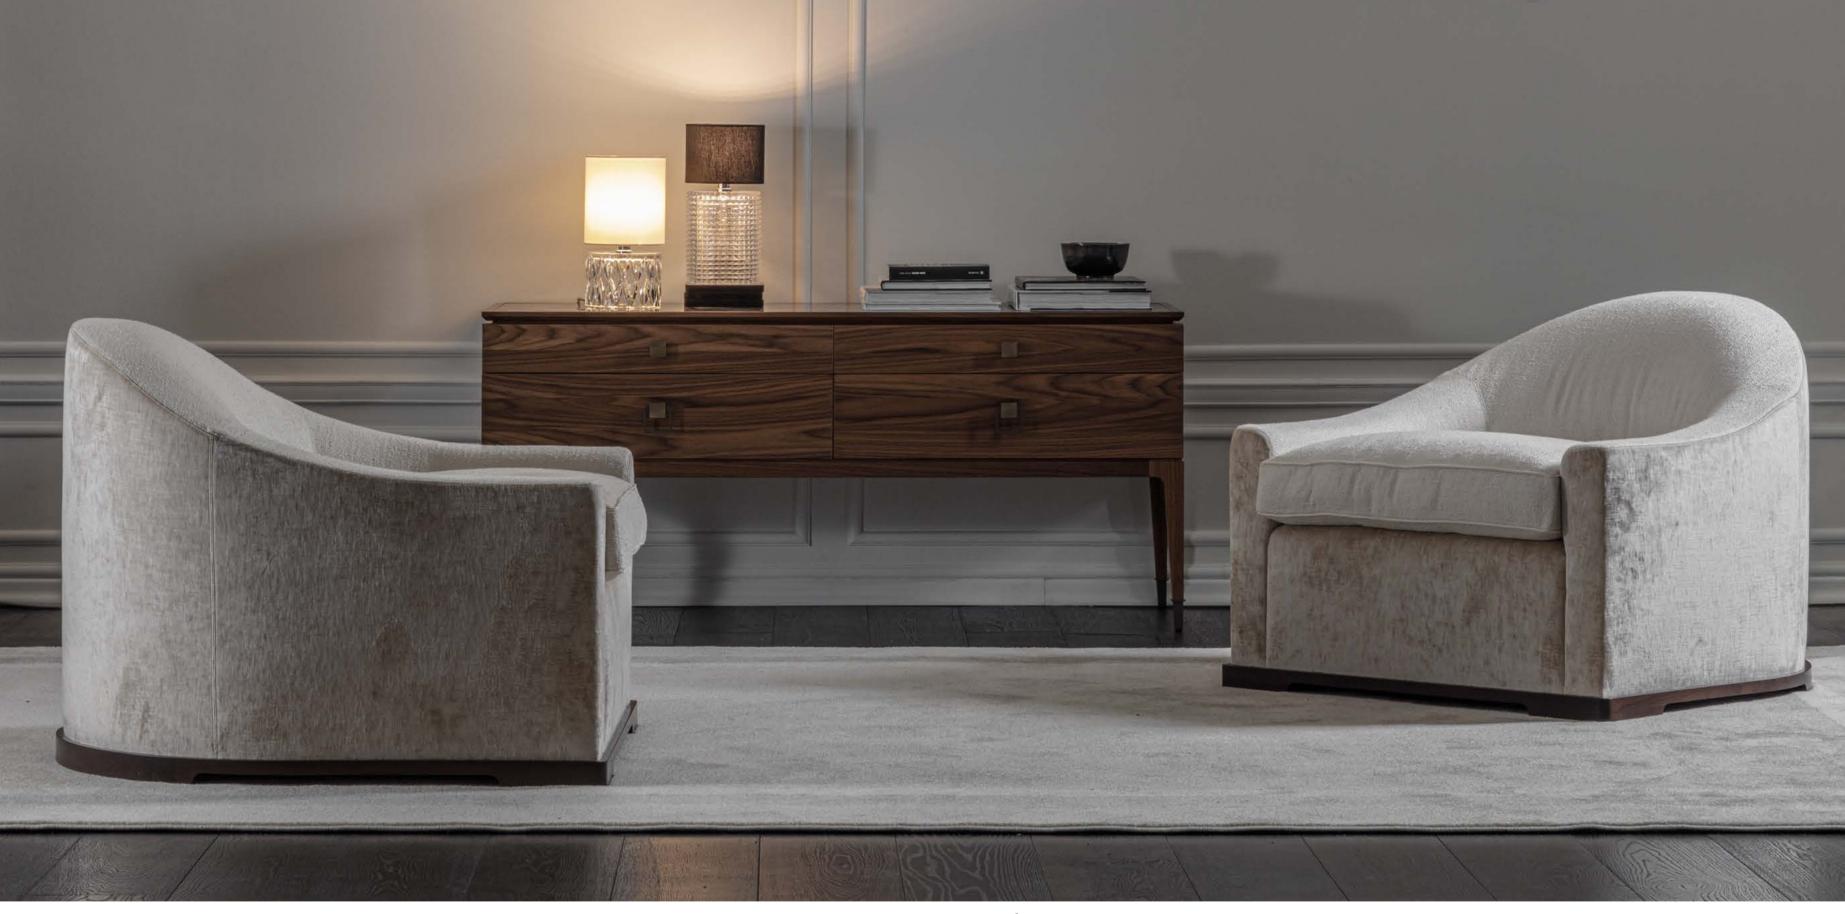

BEDS

 $\widehat{\mathbf{M}}$ 

NIGHT TABLE · CHEST OF DRAWERS

AMBRA - AMB 41N 122 x 55 x h.96 cm

This elegant series of night tables and chests of drawers is part of the Ambra collection, precious and timeless pieces that can be displayed alone or combined with the other items in the same series and will be the versatile addition to any classic o contemporary home. The linear silouette of the wooden structure is highlighted and adorned with the luxurious insert in brass, the precious material that is used for the feet ferrules and the round handles as well to add the glamorous look to these items. The drawers bottom is covered with the ecological leather for the further classy touch.