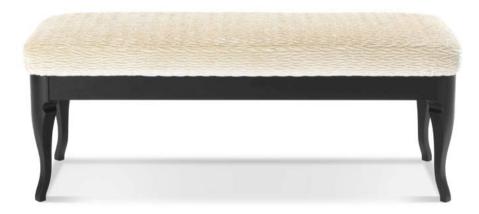

I NIGHT STORAGES

 $(\bigcirc$ 

This splendid bench is part of the Nara collection, unique and unmistakable, with a surprising blend of oriental and western styles. The design that is both simple and sophisticated at the same time, the precious materials used for the creation of this prestigious piece of furniture, will give a timeless elegance to any home, both modern and classic one.

ightarrow | technical features ightarrow

 $(\widehat{\boldsymbol{\Omega}})$ 

108

K ► TISSI - TIS 55A 59 x 62 x h.70 cm

Nuovo Classico Milanese

Tissi lounge chair and benches are elegant and comfortable pieces, distinctive for their soft rounded silhouette that seem to float in midair supported by four thin legs decorated with brass ferrules. These items will be decorative and functional for any kind of environment, in the bedroom, entrance hall or living room.

 $\widehat{\mathbf{A}}$ 

Nuovo Classico Milanese

TISSI - TIS 73C 64 x 46 x h.41 cm

Tissi lounge chair and benches are elegant and comfortable pieces, distinctive for their soft rounded silhouette that seem to float in midair supported by four thin legs decorated with brass ferrules. These items will be decorative and functional for any kind of environment, in the bedroom, entrance hall or living room.

 $\widehat{\mathbf{M}}$ 

K ► TISSI - TIS 62B 136 x 43 x h.43 cm

Tissi lounge chair and benches are elegant and comfortable pieces, distinctive for their soft rounded silhouette that seem to float in midair supported by four thin legs decorated with brass ferrules. These items will be decorative and functional for any kind of environment, in the bedroom, entrance hall or living room.