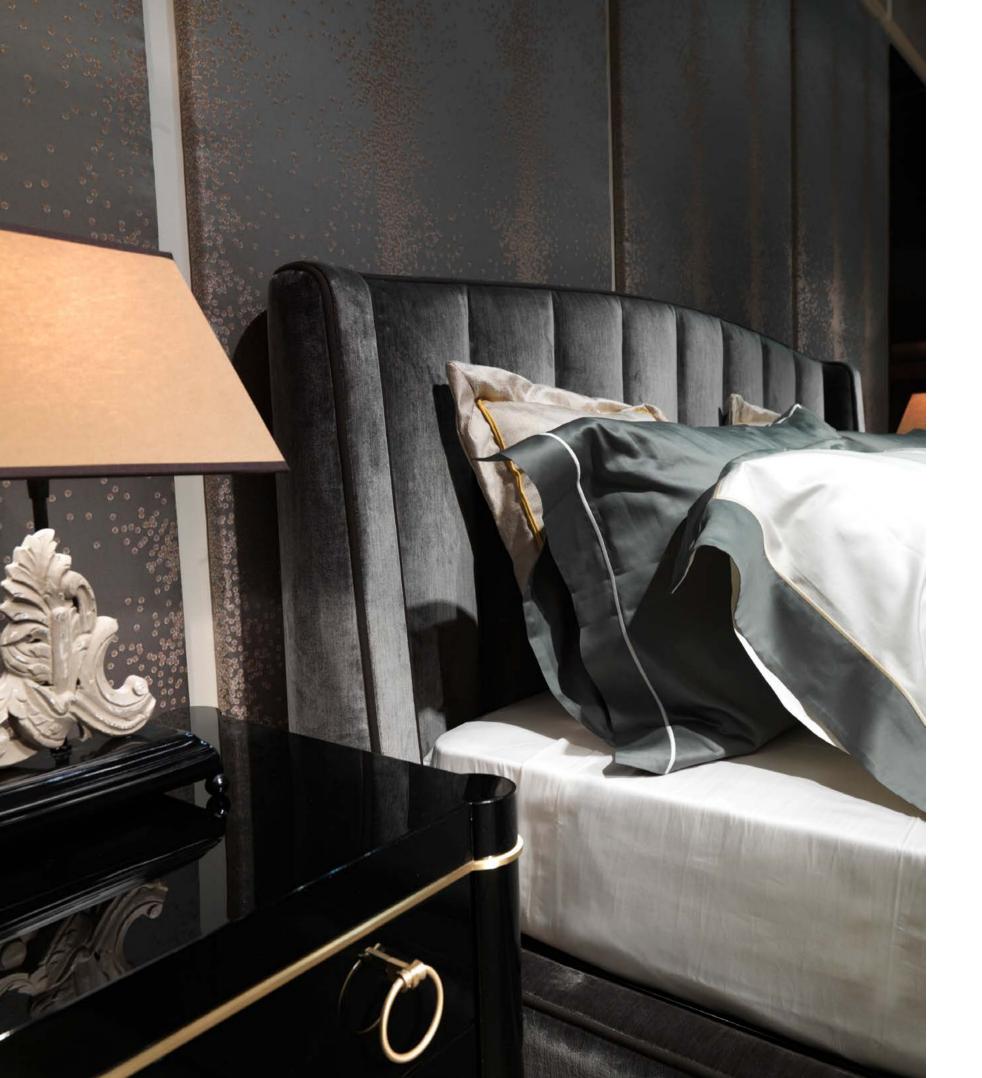

ightarrow | technical features ightarrow

-

ARGO - ARG 23A Ø90 x h.63 cm

 $\widehat{\mathbf{A}}$ 

▲ Â ARGO - ARG 11D 60 x 60 x h.62 cm

Galimberti Nino

Bed with a refined and timeless design, Zaffiro stands out for being an extremely versatile piece which presence will impose itself in every bedroom, both classic and contemporary. It's rich in precious ornamental details and with structural characteristics such as the vertical profiles of the headboard, the soft curves and the feet covered in metal, you will not be able to resist to its unsurpassed charm.