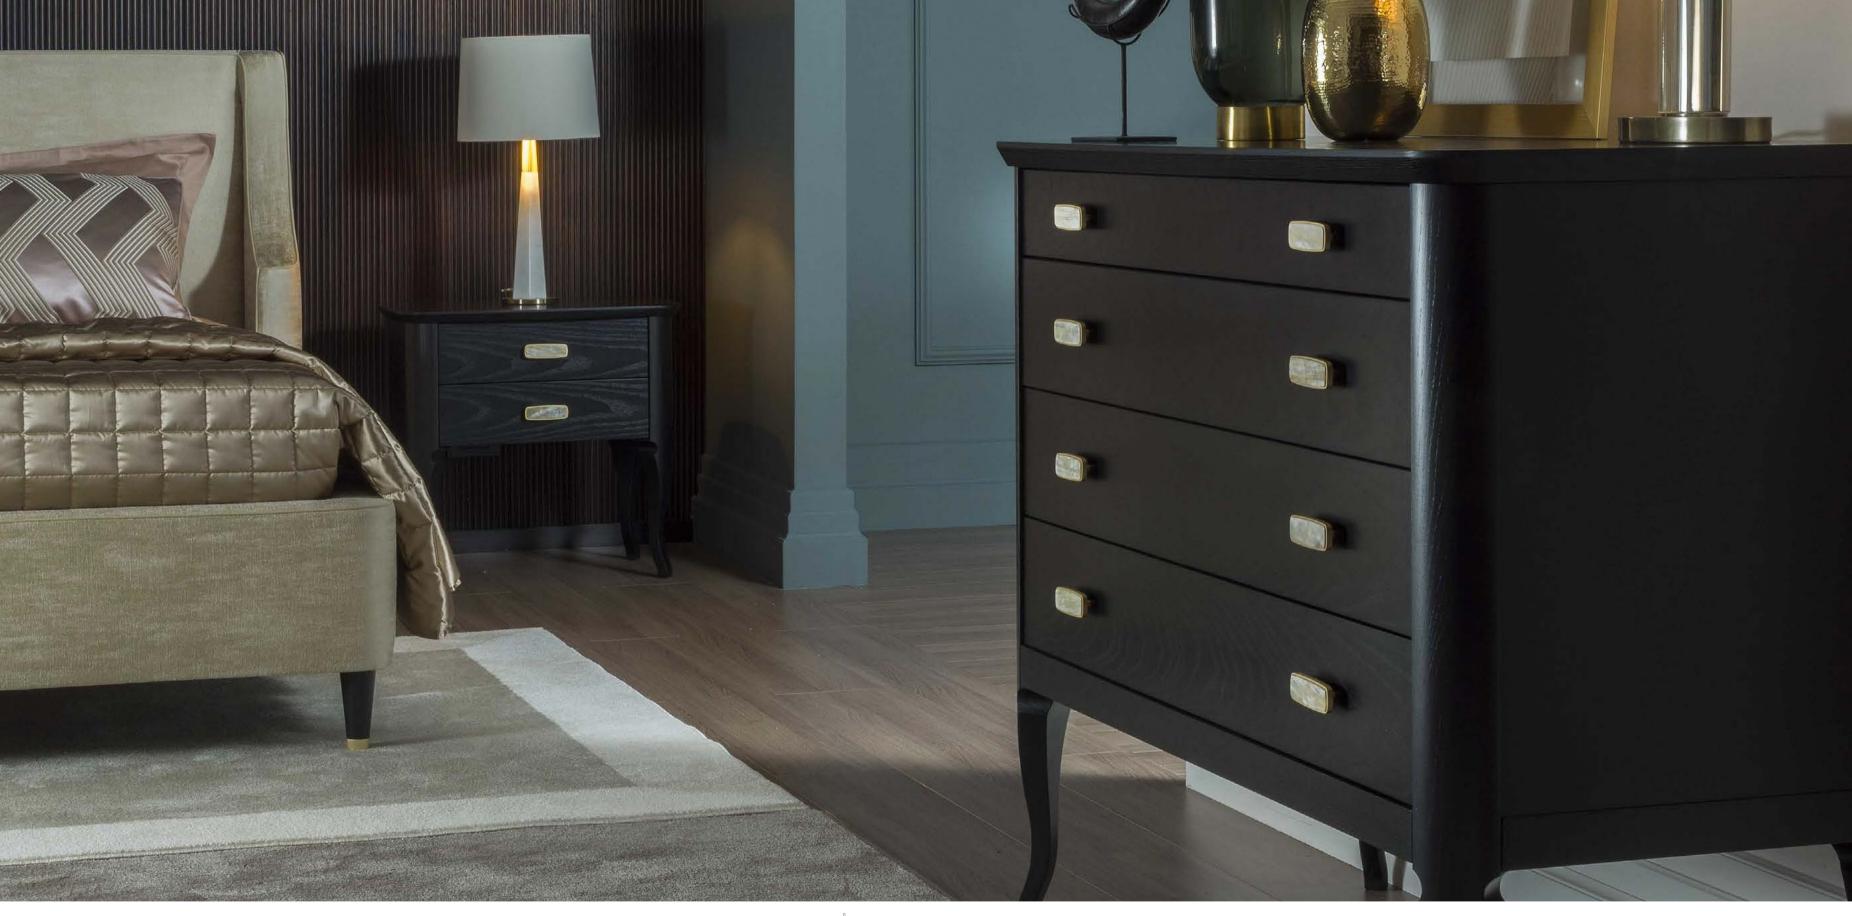

BEDS

 $\widehat{\mathbf{M}}$ 

NIGHT TABLE · CHEST OF DRAWERS

AMBRA - AMB 41N 122 x 55 x h.96 cm

This elegant series of night tables and chests of drawers is part of the Ambra collection, precious and timeless pieces that can be displayed alone or combined with the other items in the same series and will be the versatile addition to any classic o contemporary home. The linear silouette of the wooden structure is highlighted and adorned with the luxurious insert in brass, the precious material that is used for the feet ferrules and the round handles as well to add the glamorous look to these items. The drawers bottom is covered with the ecological leather for the further classy touch.

I NIGHT STORAGES

 $\widehat{\mathbf{A}}$ 

▲ ُ AMBRA - AMB 44R 56 x 45 x h.53 cm

▲ ُ AMBRA - AMB 42P 122 x 50 x h.71 cm

AMBRA - AMB 31A 120 x 45 x h.46 cm

This stunning bench is an exquisite statement piece for either a modern or a classic bedroom or entrance hall. Part of the Ambra collection, it can be combined with the others in the same series. The glamorous looking wooden structure has the perimeter brass inserts and four tapered legs adorned with feet in brass.