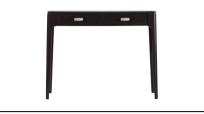

I VANITY TABLES

 $\widehat{\mathbf{h}}$ 

AMBRA - AMB 33C 140 x 70 x h.77 cm

The writing desk of the Ambra collection is a precious piece of furniture that boast a retrochic allure and exquisite details, it will decorate any ambience with its refined elegance. The linear silouette of the wooden structure is underlined and decorated with the luxurious insert in brass, the precious material that is used for the feet ferrules and the handles as well to add the glamorous look to this item. The drawers bottom is covered with the ecological leather for the further classy touch.