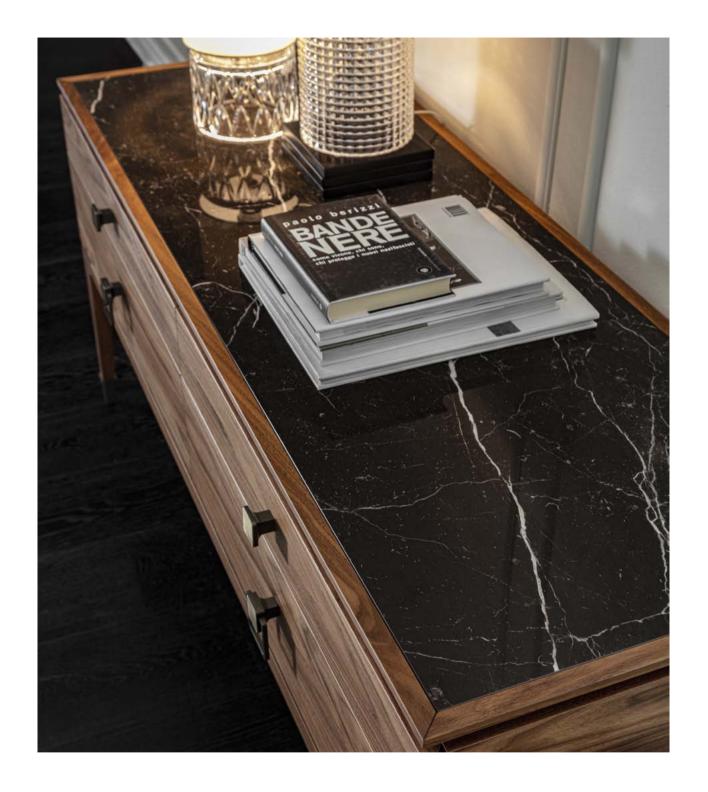

BEDS

 $\widehat{\mathbf{M}}$ 

NIGHT TABLE · CHEST OF DRAWERS

AMBRA - AMB 41N 122 x 55 x h.96 cm

This elegant series of night tables and chests of drawers is part of the Ambra collection, precious and timeless pieces that can be displayed alone or combined with the other items in the same series and will be the versatile addition to any classic o contemporary home. The linear silouette of the wooden structure is highlighted and adorned with the luxurious insert in brass, the precious material that is used for the feet ferrules and the round handles as well to add the glamorous look to these items. The drawers bottom is covered with the ecological leather for the further classy touch.