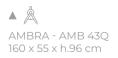

BEDS

 $\widehat{\mathbf{M}}$ 

NIGHT TABLE · CHEST OF DRAWERS

AMBRA - AMB 41N 122 x 55 x h.96 cm

This elegant series of night tables and chests of drawers is part of the Ambra collection, precious and timeless pieces that can be displayed alone or combined with the other items in the same series and will be the versatile addition to any classic o contemporary home. The linear silouette of the wooden structure is highlighted and adorned with the luxurious insert in brass, the precious material that is used for the feet ferrules and the round handles as well to add the glamorous look to these items. The drawers bottom is covered with the ecological leather for the further classy touch.