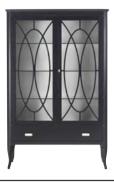

😸 | DESKS

NIGHT TABLE · CHEST OF DRAWERS

| 0 | 0 | Õ | 0 |
|---|---|---|---|
| 0 | 0 | Ő | Õ |
| 0 | 0 | 0 | Õ |

ASMARA - ASM 87G 180 x 52 x h.74 cm

Nuovo Classico Milanese

Timeless and sophisticated, Asmara collection will add a bright decorative accent and precious storage space to any home. Its minimalist structure is highlighted and embellished by the linear base, that gives it the lightness, and by the solid wood profile, which frames drawers and underlines the importance and preciousness of brass handles, giving a charm that has no age to these pieces.