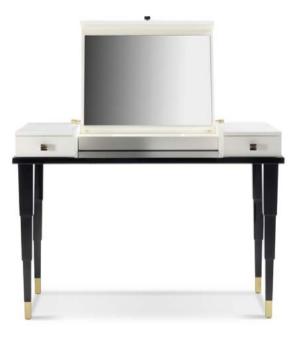

ARMCHAIRS AND OTTOMANS

 $\widehat{\mathbf{M}}$ 

DOLCEVITA - DOV 03C 52 x 40 x h.46 cm

DOLCEVITA - DOV 07G 106 x 56 x h.76 cm

This vanity desk, functional and refined, blends minimalist lines and mid century flair, so that its look is both compact and aesthetically seductive. The flip-top mirror and the storage compartment in the center of the top will be appreciated for their simplicity and practicity in everyday use. Evoking the elegance of classic d cor, this item features precious Art Deco brass handles with buffalo horn inserts. This piece will complement any bedroom with a timeless elegance.