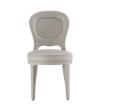

I NIGHT STORAGES

A | TECHNICAL FEATURES →

 $\widehat{\mathbf{A}}$ 

▲ Å STILBO - STI 42B 56 x 42 x h.56 cm

LUCY - LCY 22E 48 x 45 x h.55 cm

This stunning chair will be a precious seating option around a dining table, in an entryway or behind a desk, and it will add a sculptural decoration that will not pass unnoticed. Its soft pluffy seat contrasts with the rigorous geometry of the unique silhouette with its minimal lines.