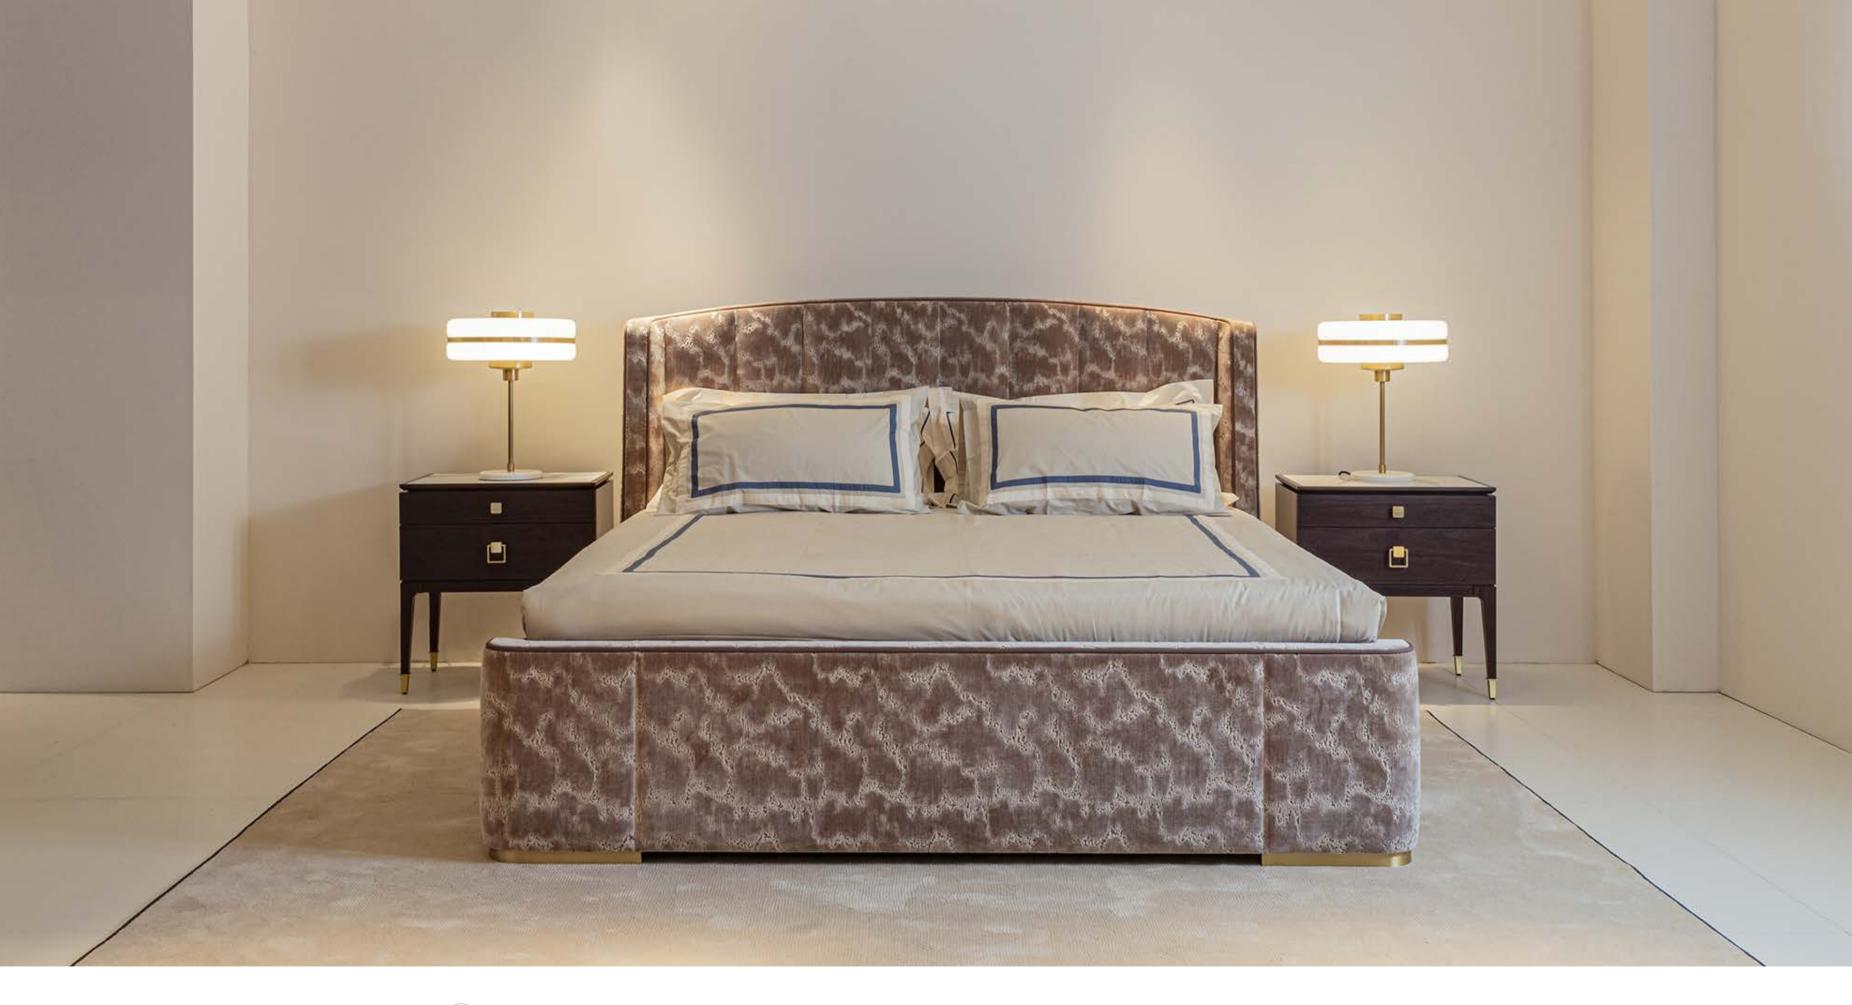

everyday objects. Their striking contrast between the warm wooden top and the sculptural base creates a look that is both classic and innovative.

ightarrow | technical features ightarrow



-





ARGO - ARG 23A Ø90 x h.63 cm





 $\widehat{\mathbf{A}}$ 

▲ Â ARGO - ARG 11D 60 x 60 x h.62 cm

Galimberti Nino





Bed with a refined and timeless design, Zaffiro stands out for being an extremely versatile piece which presence will impose itself in every bedroom, both classic and contemporary. It's rich in precious ornamental details and with structural characteristics such as the vertical profiles of the headboard, the soft curves and the feet covered in metal, you will not be able to resist to its unsurpassed charm.

😸 | BEDS













▲ Â ZAFFIRO - ZAF 01A 177 x 220 x h.123 cm













ZAFFIRO ALTO - ZAH 11A 197 x 220 x h.172 cm

Bed with a refined and timeless design, Zaffiro Alto stands out for being an extremely versatile piece which presence will impose itself in every bedroom, both classic and contemporary. It's rich in precious ornamental details and with structural characteristics such as the vertical profiles of the headboard, the soft curves and the feet covered in metal, you will not be able to resist to its unsurpassed charm.

BEDS

 $\widehat{\mathbf{M}}$ 









NIGHT TABLE · CHEST OF DRAWERS





AMBRA - AMB 41N 122 x 55 x h.96 cm

This elegant series of night tables and chests of drawers is part of the Ambra collection, precious and timeless pieces that can be displayed alone or combined with the other items in the same series and will be the versa