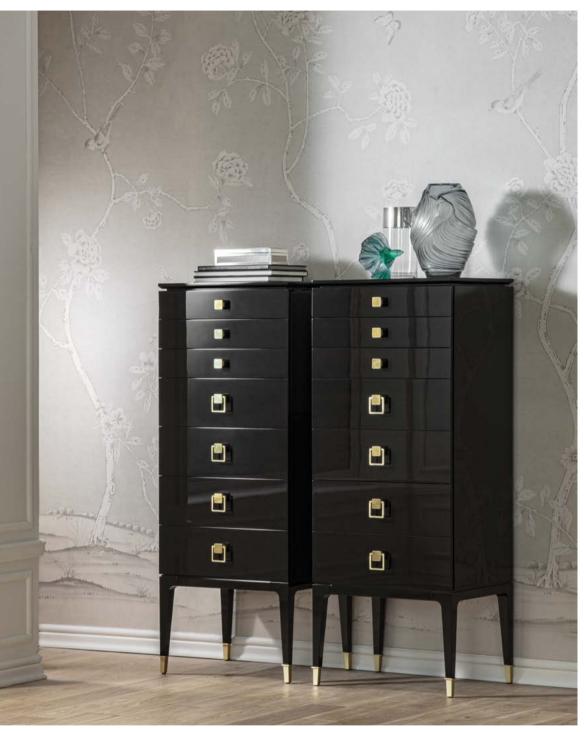

😸 | DESKS

NIGHT TABLE · CHEST OF DRAWERS

| 0 | 0 | Õ | 0 |
|---|---|---|---|
| 0 | 0 | Ő | Õ |
| 0 | 0 | 0 | Õ |

ASMARA - ASM 87G 180 x 52 x h.74 cm

Nuovo Classico Milanese

Timeless and sophisticated, Asmara collection will add a bright decorative accent and precious storage space to any home. Its minimalist structure is highlighted and embellished by the linear base, that gives it the lightness, and by the solid wood profile, which frames drawers and underlines the importance and preciousness of brass handles, giving a charm that has no age to these pieces.