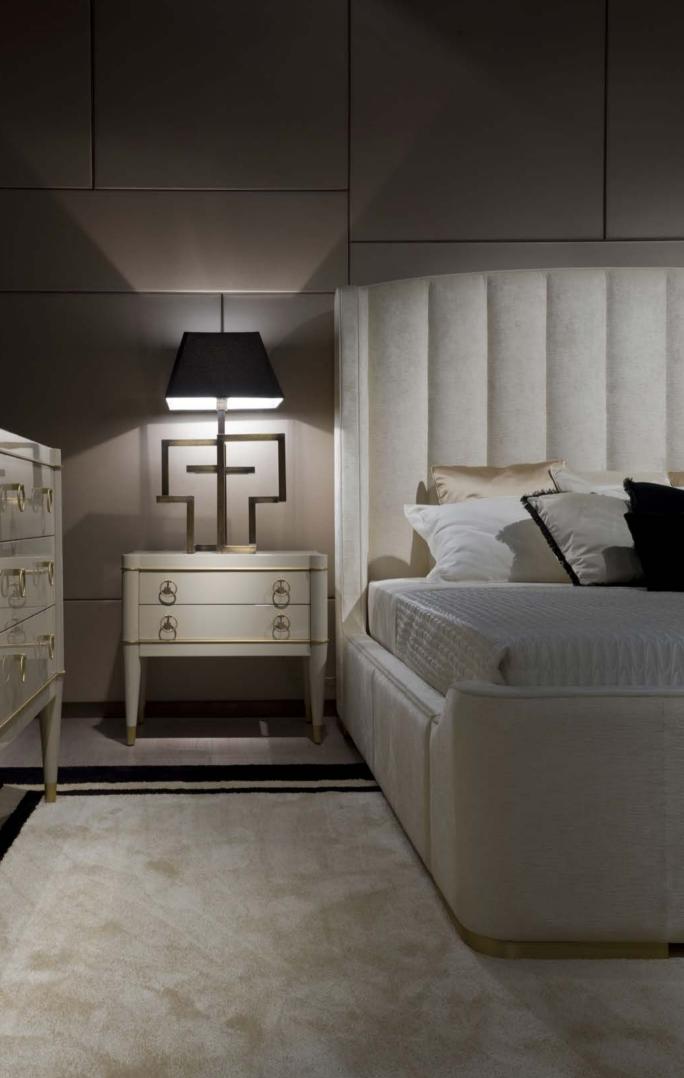

 $rac{1}{2}$  | technical features ightarrow

▲ ► LADONE - LAD 21P 194 x 222 x h.115 cm

The Ladone bed is timeless and sophisticated, boasting a classic silhouette and a modern chromatic combination to highlight the multiple shades of colour. The unique design integrates a comfortable curved headboard and a shaped footboard, intriguingly upholstered.