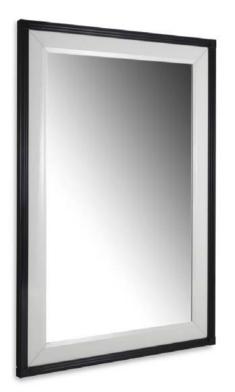

I NIGHT STORAGES

 $(\widehat{\boldsymbol{\Omega}})$ 

Nuovo Classico Milanese

▲ ُ ASMARA - ASM 86F 120 x 52 x h.90 cm

 $(\widehat{\mathbf{h}})$ 

ASTRID - AST 10A 115 x 5 x h.172 cm

The simple silhouette of this mirror and its refined frame create a timeless, iconic piece that is a staple in any home. Either positioned in a modern entryway or a traditional bedroom, the essential lines and pure geometric proportions of this piece will add subtle elegance to any decor.