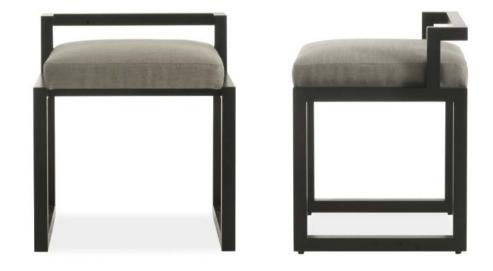

BEDS

 $rac{1}{2}$  | technical features ightarrow

KUBBU - KUB 01A 40 x 40 x h.44 cm

The minimalist design and comfortable shape of this stunning piece make it a precious addition to both a modern and a contemporary home, where it will provide extra seating in a living room or can be used as a footrest next to an armchair in a study, in a bedroom or in an entrance hall.