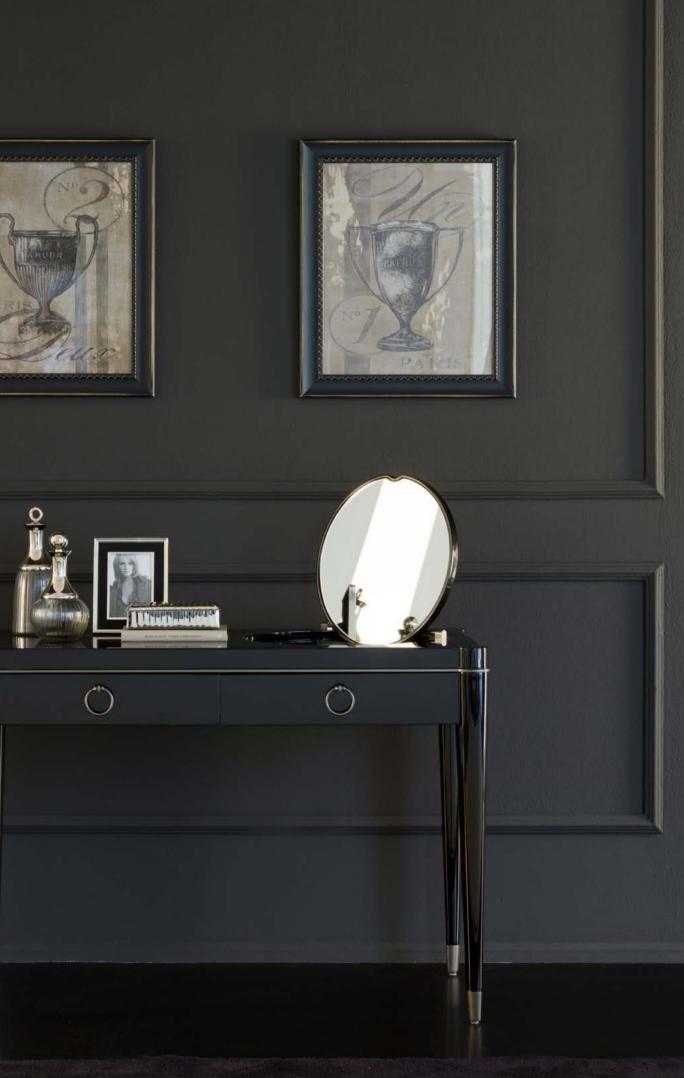

I VANITY TABLES

 $\widehat{\mathbf{h}}$ 

AMBRA - AMB 33C 140 x 70 x h.77 cm

The writing desk of the Ambra collection is a precious piece of furniture that boast a retrochic allure and exquisite details, it will decorate any ambience with its refined elegance. The linear silouette of the wooden structure is underlined and decorated with the luxurious insert in brass, the precious material that is used for the feet ferrules and the handles as well to add the glamorous look to this item. The drawers bottom is covered with the ecological leather for the further classy touch.