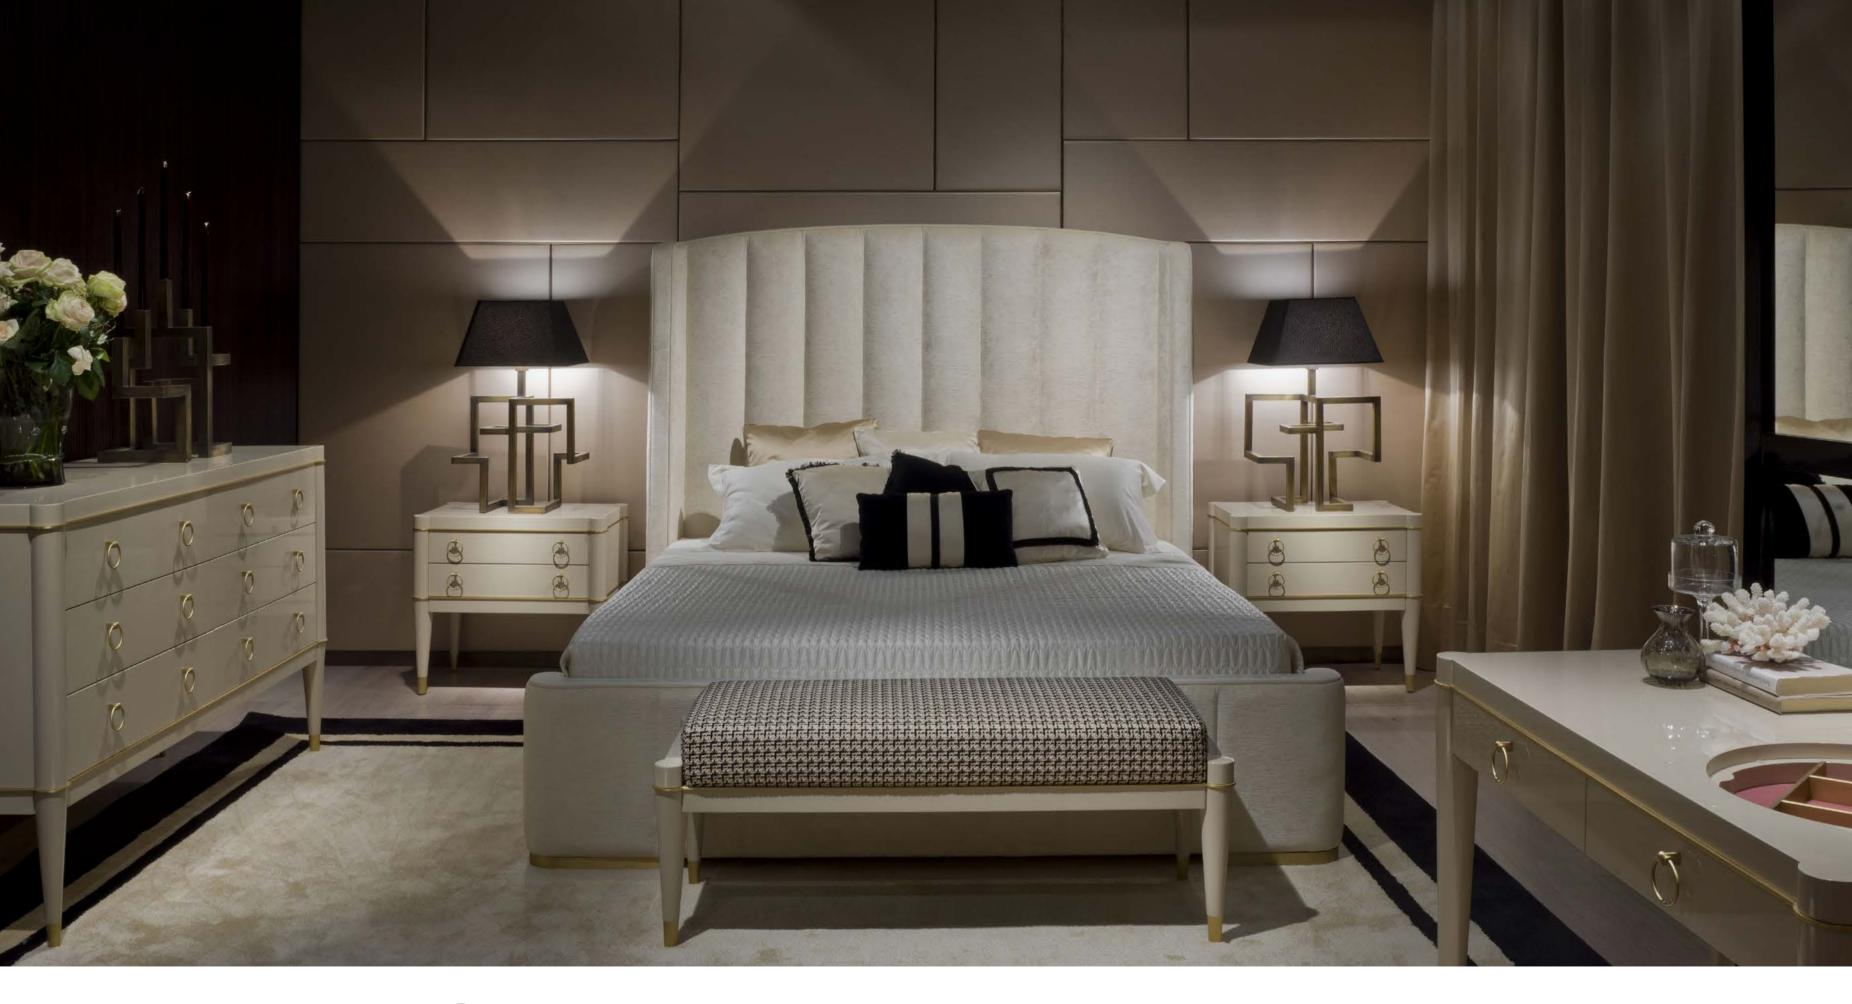

 $rac{1}{2}$  | technical features ightarrow

▲ ► LADONE - LAD 21P 194 x 222 x h.115 cm

The Ladone bed is timeless and sophisticated, boasting a classic silhouette and a modern chromatic combination to highlight the multiple shades of colour. The unique design integrates a comfortable curved headboard and a shaped footboard, intriguingly upholstered.