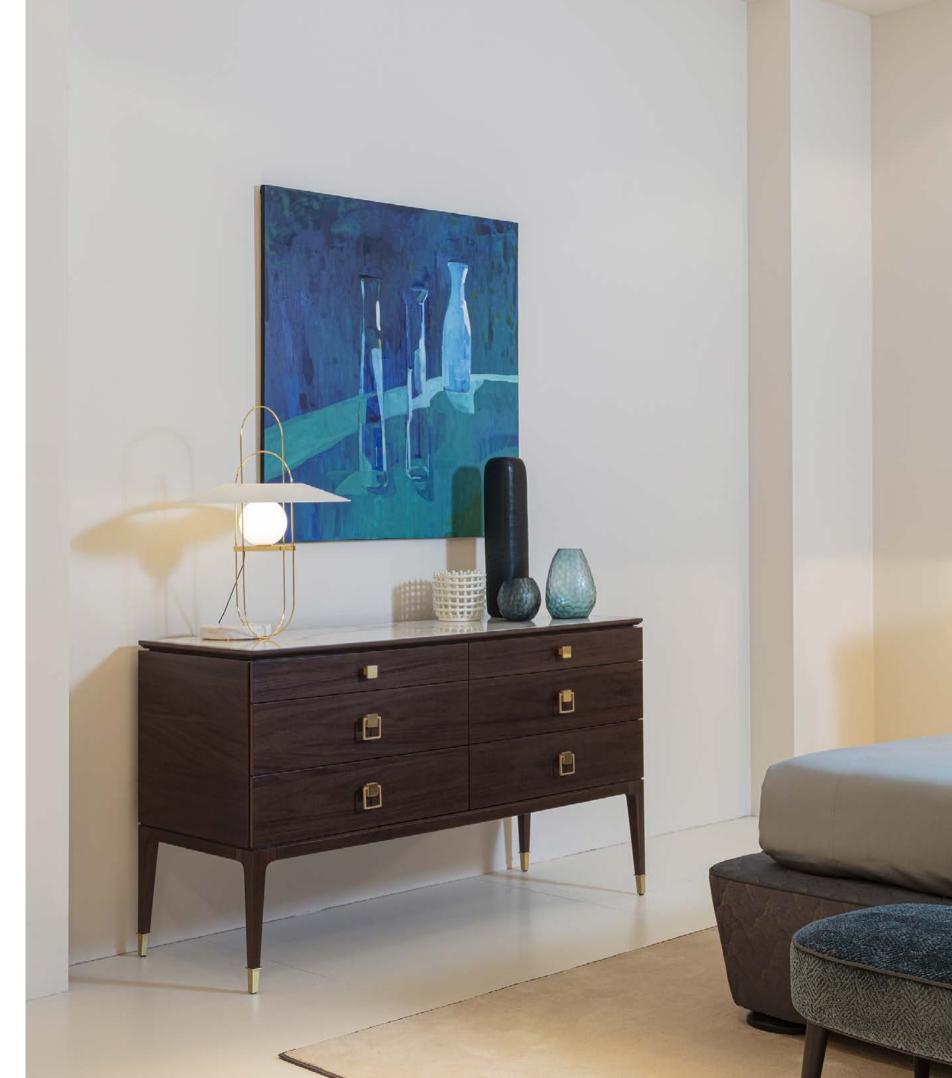

😸 | DESKS

 $(\widehat{\mathbf{A}})$ 

NIGHT TABLE · CHEST OF DRAWERS

NARA - NAR 21N 53 x 42 x h.50 cm

Art Dèco style and oriental scents of the old Japanese city Nara, to which the collection dedicates its name, are naturally fused in the design of these refined night storages. This careful blend of stylistic expressions, so different in the timing line and in the geographical provenience gives birth to a collection with a unique and incomparable style. The design with simple and sophisticated lines at the same time, the use of fine materials, the delicate play of contrast in the handles will give timeless sophistication and elegance to any interior.

I NIGHT STORAGES

 $\hat{\mathbf{A}}$ 

▲ À NARA - NAR 07G 140 x 50 x h.82 cm

 $(\widehat{\mathbf{A}})$ 

▲ & NARA - NAR 09L 53 x 42 x h.136 cm

< ▲ NARA - NAR 10M 60 x 42 x h.65 cm

SHOWCASE WITH DRAWERS

NARA