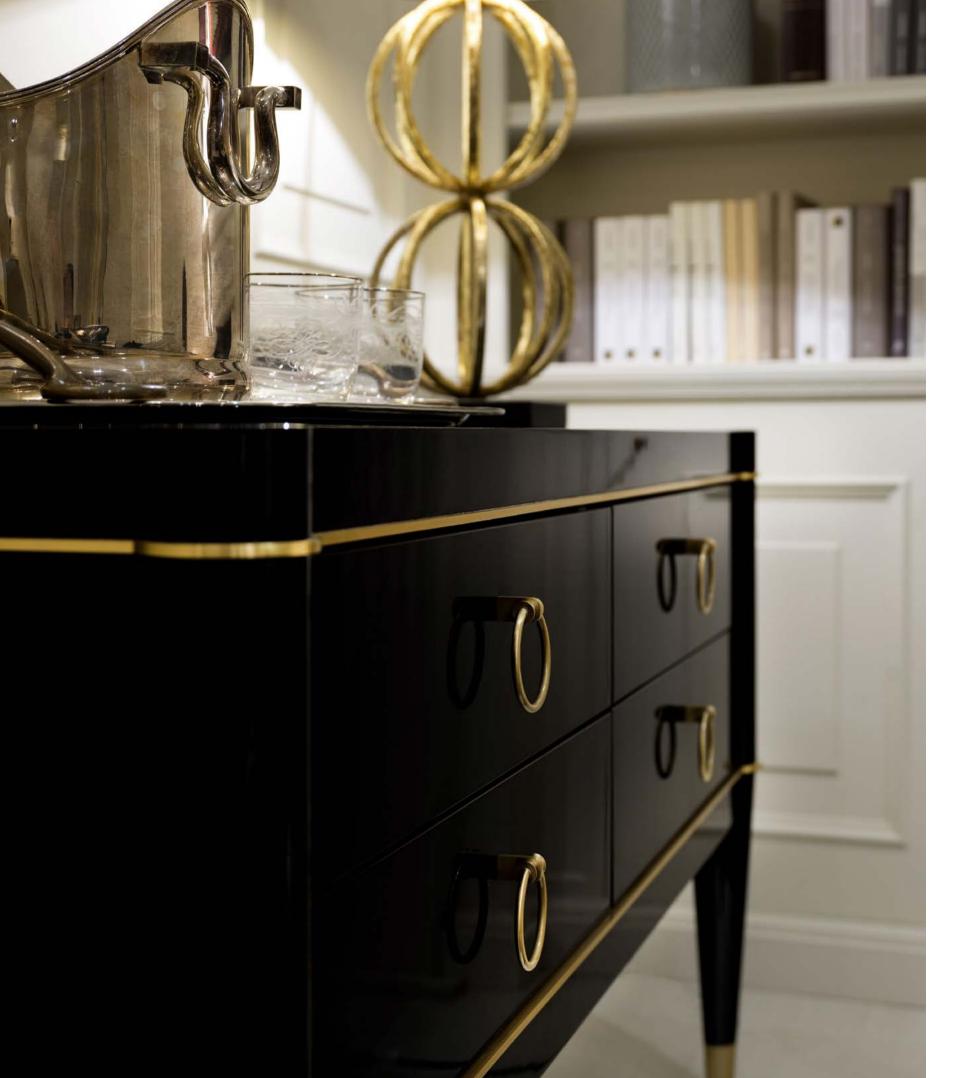

BEDS

 $\widehat{\mathbf{M}}$ 

NIGHT TABLE · CHEST OF DRAWERS

AMBRA - AMB 41N 122 x 55 x h.96 cm

This elegant series of night tables and chests of drawers is part of the Ambra collection, precious and timeless pieces that can be displayed alone or combined with the other items in the same series and will be the versatile addition to any classic o contemporary home. The linear silouette of the wooden structure is highlighted and adorned with the luxurious insert in brass, the precious material that is used for the feet ferrules and the round handles as well to add the glamorous look to these items. The drawers bottom is covered with the ecological leather for the further classy touch.