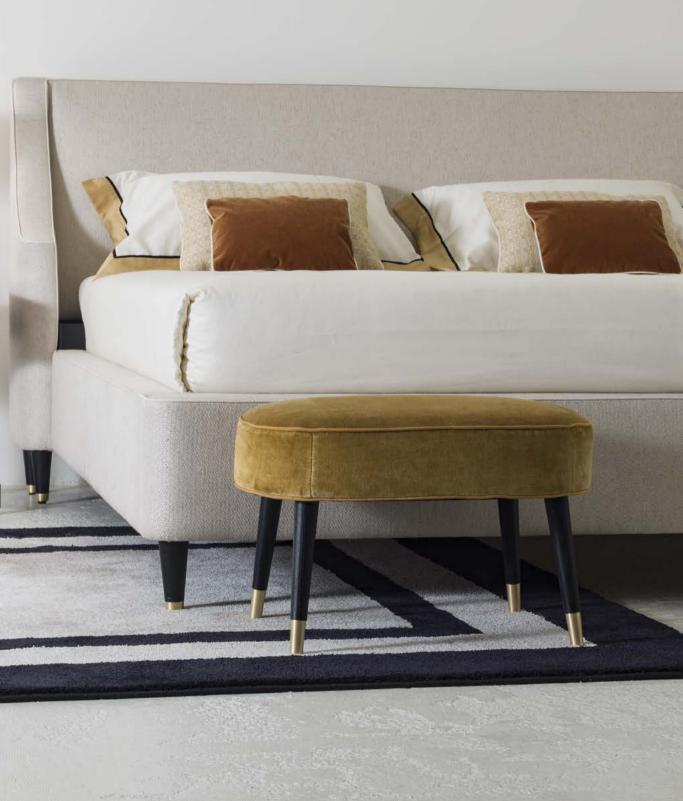

x h.55 cm

This stunning chair will be a precious seating option around a dining table, in an entryway or behind a desk, and it will add a sculptural decoration that will not pass unnoticed. Its soft pluffy seat contrasts with the rigorous geometry of the unique silhouette with its minimal lines.

 $rac{1}{2}$  | technical features ightarrow



NIGHT TABLE · LOUNGE TABLE





ARGO - ARG 07S 48 x 48 x h.56 cm

A unique and sophisticated accent to a classic or contemporary interior, these night and lounge tables will imbue with brilliance a bedroom, also creating a functional space to store books or everyday objects. Their striking contrast between the warm wooden top and the sculptural base creates a look that is both classic and innovative.

ightarrow | technical features ightarrow



-





ARGO - ARG 23A Ø90 x h.63 cm





 $\widehat{\mathbf{A}}$ 

▲ Â ARGO - ARG 11D 60 x 60 x h.62 cm

Galimberti Nino





Bed with a refined and timeless design, Zaffiro stands out for being an extremely versatile piece which presence will impose itself in every bedroom, both classic and contemporary. It's rich in precious ornamental details and with structural characteristics such as the vertical profiles of the headboard, the soft curves and the feet covered in metal, you will not be able to resist to its unsurpassed charm.

😸 | BEDS













▲ Â ZAFFIRO - ZAF 01A 177 x 220 x h.123 cm













ZAFFIRO ALTO - ZAH 11A 197 x 220 x h.172 cm

Bed with a refined and timeless design, Zaffiro Alto stands out for being an extremely versatile piece which presence will impose itself in eve