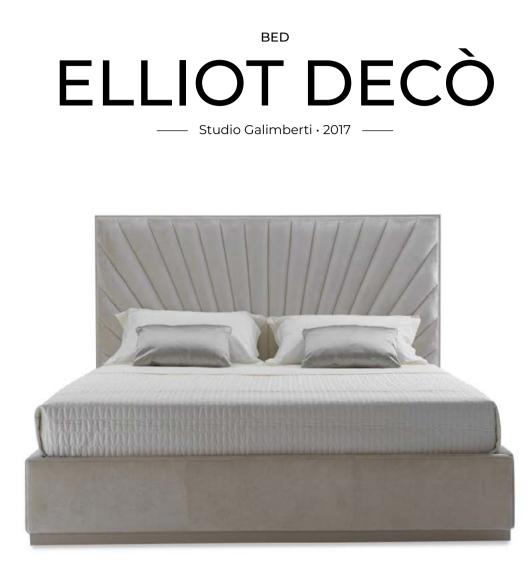

 $(\widehat{\mathbf{A}})$ 

▲ ►
ELLIOT - ELL 31A
195 x 214 x h.137 cm

Focused on simplicity with a steady eye on style, this bed of Art Deco-inspired design is enriched with luxurious details to enliven a modern and classic bedroom. The wooden frame of the upholstered headboard and the wooden base of the padded structure create a play of contrasts and materials and add the luxury touch to this piece.

BEDS

► ELLIOT DECÒ - ELD 51A 195 x 214 x h.137 cm

Focused on simplicity with a steady eye on style, this bed of Art Deco-inspired design is enriched with luxurious details to enliven a modern and classic bedroom. The wooden frame of the upholstered headboard and the wooden base of the padded structure create a play of contrasts and materials and add the luxury touch to this piece.