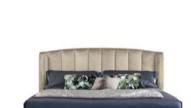

BEDS

 $\blacksquare$  | TECHNICAL FEATURES  $\rightarrow$ 

 $\widehat{\mathbf{A}}$ 

S Garage

→ JOLO - JOL 21A 191 x 213 x h.150 cm

A striking addition to both classical or eclectic interiors, this sophisticated bed exudes a classic and romantic flair due to the shaped silhouette of the padded headboard, lending this piece a timeless charm.