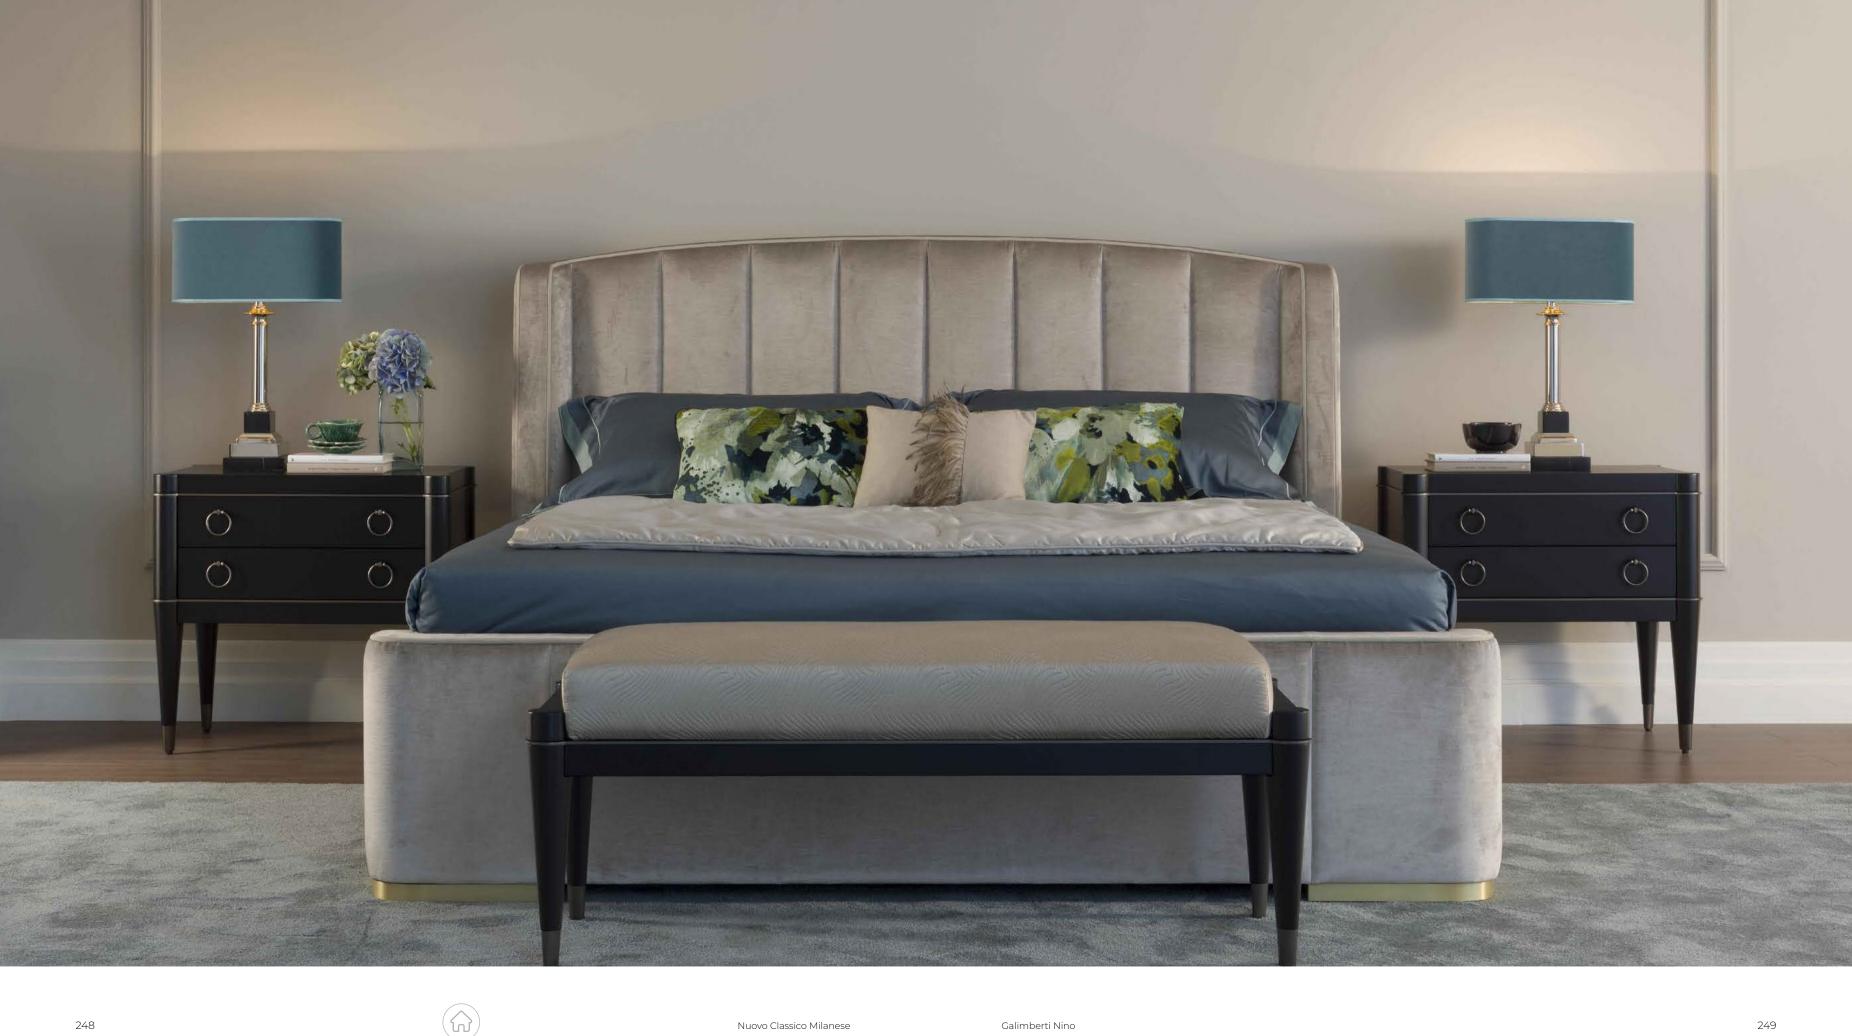

ightarrow | technical features ightarrow

-

ARGO - ARG 23A Ø90 x h.63 cm

 $\widehat{\mathbf{A}}$ 

▲ Â ARGO - ARG 11D 60 x 60 x h.62 cm

Galimberti Nino

Bed with a refined and timeless design, Zaffiro stands out for being an extremely versatile piece which presence will impose itself in every bedroom, both classic and contemporary. It's rich in precious ornamental details and with structural characteristics such as the vertical profiles of the headboard, the soft curves and the feet covered in metal, you will not be able to resist to its unsurpassed charm.