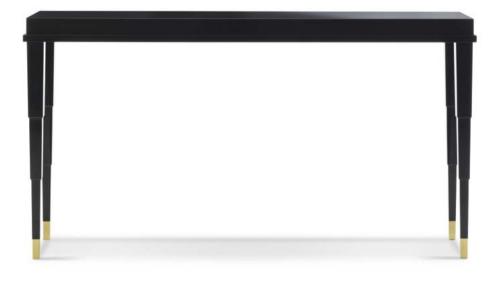

ARMCHAIRS AND OTTOMANS

 $\widehat{\mathbf{M}}$ 

DOLCEVITA - DOV 03C 52 x 40 x h.46 cm

DOLCEVITA - DOV 07G 106 x 56 x h.76 cm

This vanity desk, functional and refined, blends minimalist lines and mid century flair, so that its look is both compact and aesthetically seductive. The flip-top mirror and the storage compartment in the center of the top will be appreciated for their simplicity and practicity in everyday use. Evoking the elegance of classic d cor, this item features precious Art Deco brass handles with buffalo horn inserts. This piece will complement any bedroom with a timeless elegance.