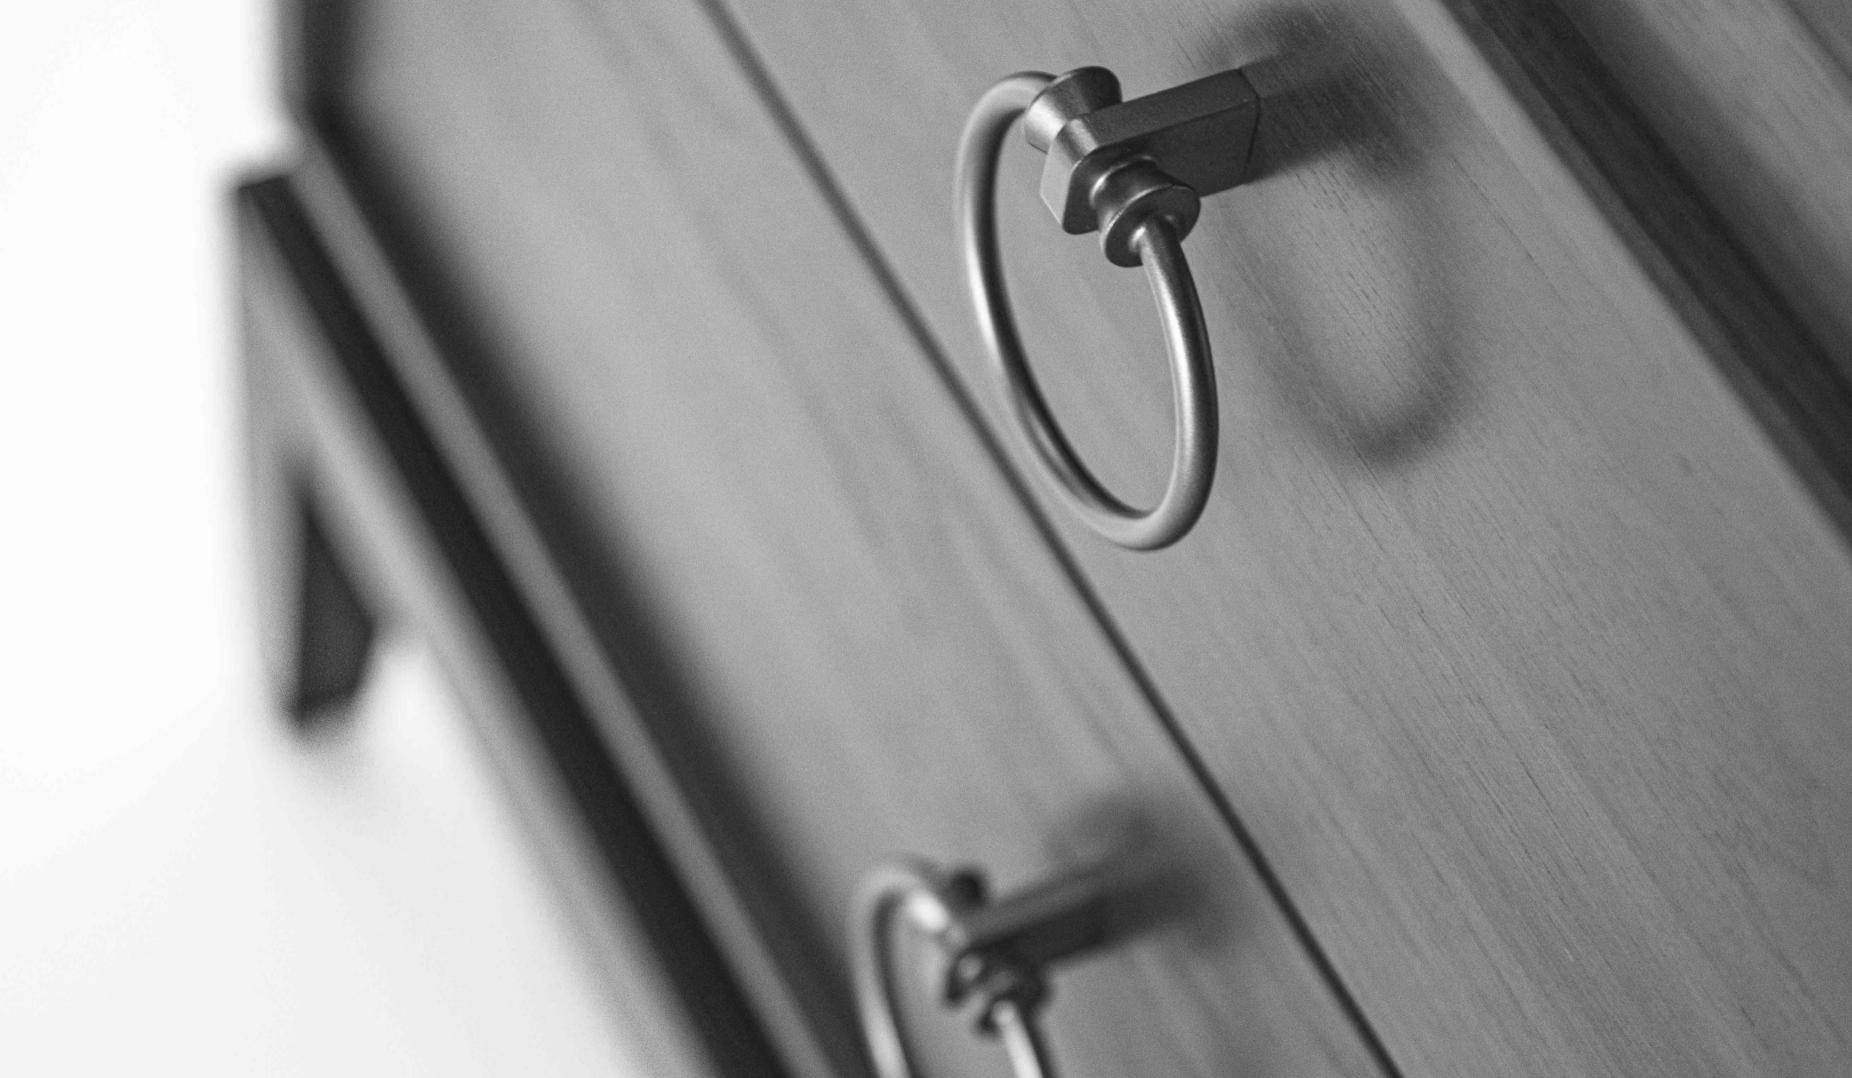

BEDS

 $\widehat{\mathbf{M}}$ 

NIGHT TABLE · CHEST OF DRAWERS

AMBRA - AMB 41N 122 x 55 x h.96 cm

This elegant series of night tables and chests of drawers is part of the Ambra collection, precious and timeless pieces that can be displayed alone or combined with the other items in the same series and will be the versatile addition to any classic o contemporary home. The linear silouette of the wooden structure is highlighted and adorned with the luxurious insert in brass, the precious material that is used for the feet ferrules and the round handles as well to add the glamorous look to these items. The drawers bottom is covered with the ecological leather for the further classy touch.