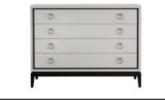

😸 | DESKS

NIGHT TABLE · CHEST OF DRAWERS

| 0 | 0 | Õ | 0 |
|---|---|---|---|
| 0 | 0 | Ő | Õ |
| 0 | 0 | 0 | Õ |

ASMARA - ASM 87G 180 x 52 x h.74 cm

Nuovo Classico Milanese

Timeless and sophisticated, Asmara collection will add a bright decorative accent and precious storage space to any home. Its minimalist structure is highlighted and embellished by the linear base, that gives it the lightness, and by the solid wood profile, which frames drawers and underlines the importance and preciousness of brass handles, giving a charm that has no age to these pieces.