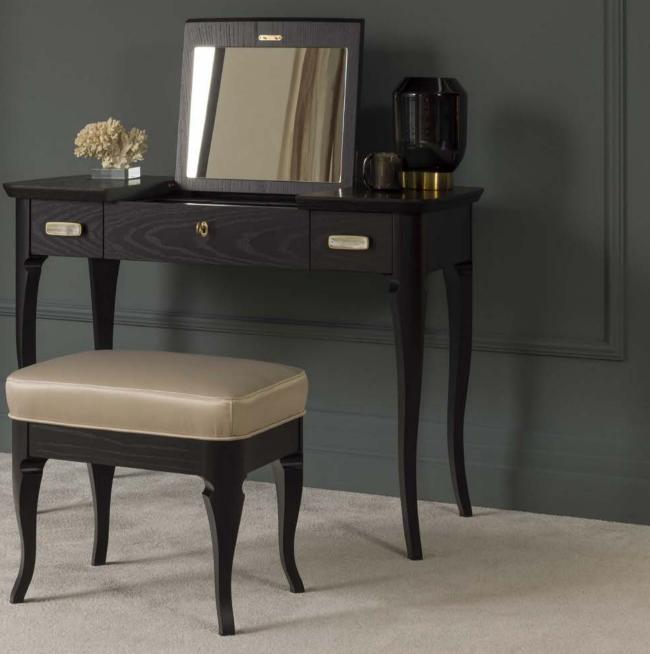

ARMCHAIRS AND OTTOMANS

 $\widehat{\mathbf{M}}$ 

DOLCEVITA - DOV 03C 52 x 40 x h.46 cm

DOLCEVITA - DOV 07G 106 x 56 x h.76 cm

This vanity desk, functional and refined, blends minimalist lines and mid century flair, so that its look is both compact and aesthetically seductive. The flip-top mirror and the storage compartment in the center of the top will be appreciated for their simplicity and practicity in everyday use. Evoking the elegance of classic d cor, this item features precious Art Deco brass handles with buffalo horn inserts. This piece will complement any bedroom with a timeless elegance.

I VANITY TABLES

KELLY - KEL 03C 213 x 220 x h.110 cm

This elegant piece is an ideal bed to add comfort and a decorative and exclusive look to any bedroom. Its welcoming silhouette is distinctive for the harmonious design and softness of its headbord as well as the absence of any sharp corner. In retro style, this bed, supported by six elegant feet with brass ferrules that add the refined and precious touch, will be ideal to relax and to sleep.