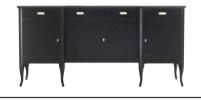

 $(\widehat{\mathbf{h}})$ 

NIGHT TABLE · CHEST OF DRAWERS

DOLCEVITA - DOV 11N 130 x 56 x h.97 cm

The minimal and at the same time functional aesthetic defines this exquisite collection of night storages that fits perfectly in both a modern and classic ambience, thanks to its simple but elegant design. Its important structure with soft and rounded lines is lightened thanks to the slender legs with an unmistakable style. Evoking the elegance of classic dècor, these pieces feature precious brass Art Deco handles with buffalo horn inserts.