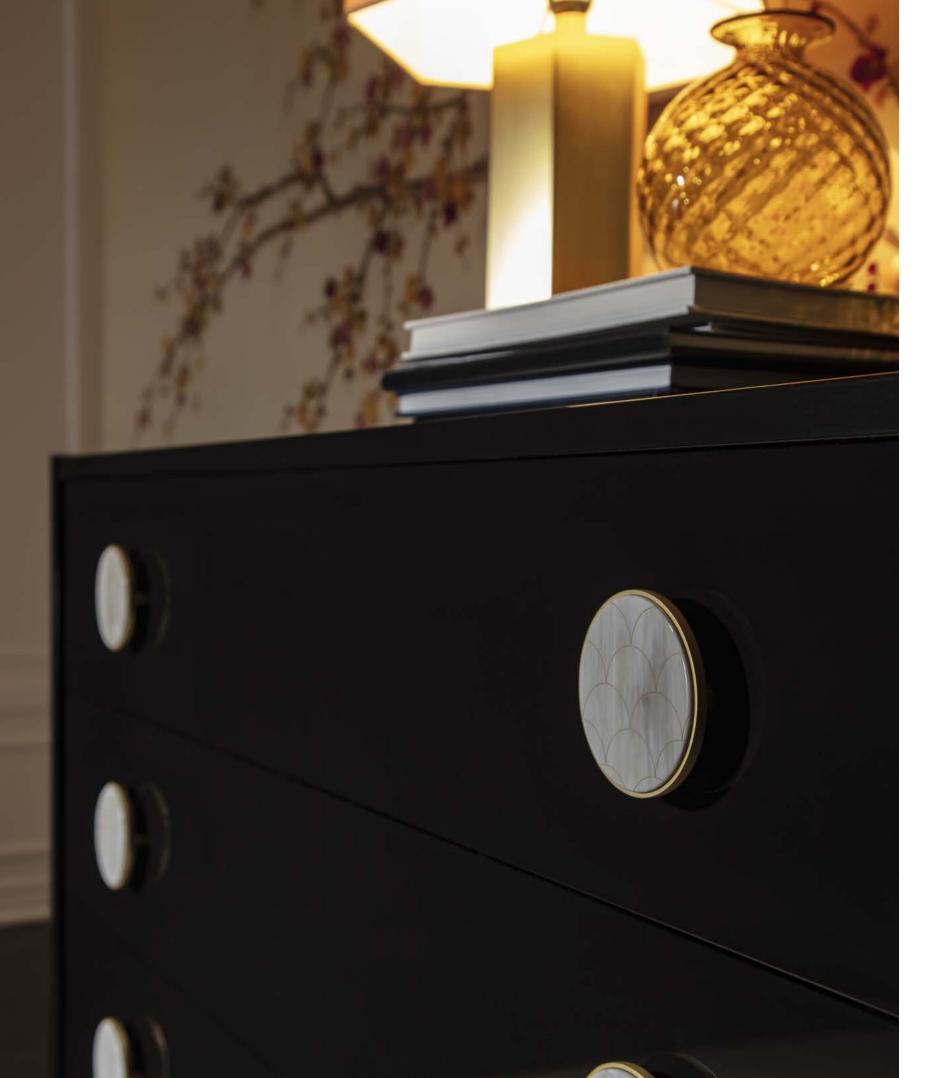

BEDS

 $\widehat{\mathbf{M}}$ 

NIGHT TABLE · CHEST OF DRAWERS

AMBRA - AMB 41N 122 x 55 x h.96 cm

This elegant series of night tables and chests of drawers is part of the Ambra collection, precious and timeless pieces that can be displayed alone or combined with the other items in the same series and will be the versatile addition to any classic o contemporary home. The linear silouette of the wooden structure is highlighted and adorned with the luxurious insert in brass, the precious material that is used for the feet ferrules and the round handles as well to add the glamorous look to these items. The drawers bottom is covered with the ecological leather for the further classy touch.