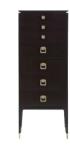

😸 | DESKS

NIGHT TABLE · CHEST OF DRAWERS

| 0 | 0 | Õ | 0 |
|---|---|---|---|
| 0 | 0 | Ő | Õ |
| 0 | 0 | 0 | Õ |

ASMARA - ASM 87G 180 x 52 x h.74 cm

Nuovo Classico Milanese

Timeless and sophisticated, Asmara collection will add a bright decorative accent and precious storage space to any home. Its minimalist structure is highlighted and embellished by the linear base, that gives it the lightness, and by the solid wood profile, which frames drawers and underlines the importance and preciousness of brass handles, giving a charm that has no age to these pieces.