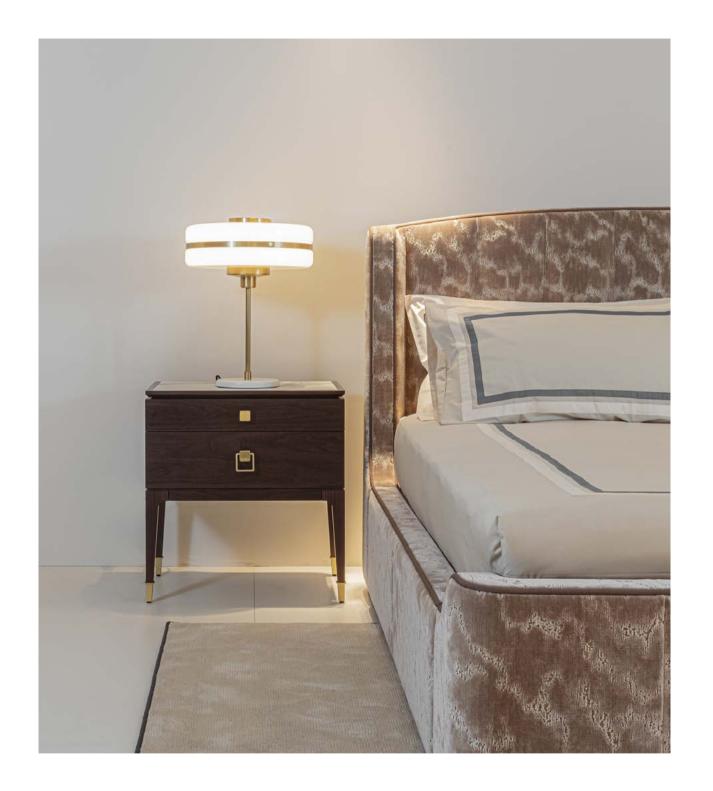

BEDS

 $\widehat{\mathbf{M}}$ 

NIGHT TABLE · CHEST OF DRAWERS

AMBRA - AMB 41N 122 x 55 x h.96 cm

This elegant series of night tables and chests of drawers is part of the Ambra collection, precious and timeless pieces that can be displayed alone or combined with the other items in the same series and will be the versatile addition to any classic o contemporary home. The linear silouette of the wooden structure is highlighted and adorned with the luxurious insert in brass, the precious material that is used for the feet ferrules and the round handles as well to add the glamorous look to these items. The drawers bottom is covered with the ecological leather for the further classy touch.