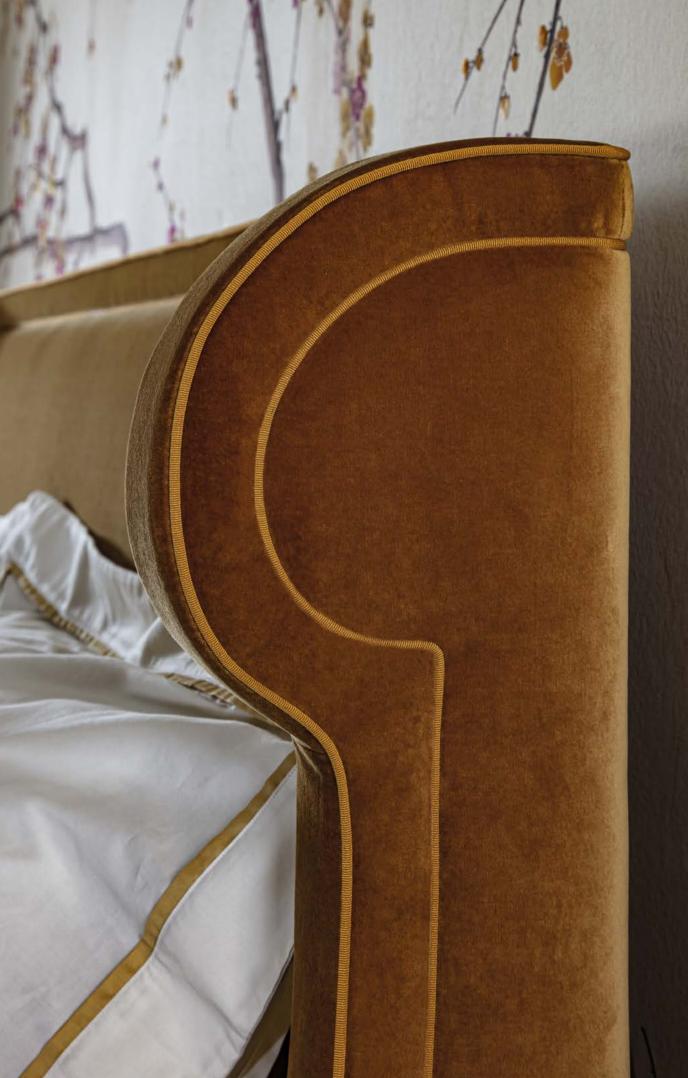

I VANITY TABLES

KELLY - KEL 03C 213 x 220 x h.110 cm

This elegant piece is an ideal bed to add comfort and a decorative and exclusive look to any bedroom. Its welcoming silhouette is distinctive for the harmonious design and softness of its headbord as well as the absence of any sharp corner. In retro style, this bed, supported by six elegant feet with brass ferrules that add the refined and precious touch, will be ideal to relax and to sleep.