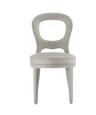

I NIGHT STORAGES

A | TECHNICAL FEATURES →

 $\widehat{\mathbf{A}}$ 

▲ Å STILBO - STI 42B 56 x 42 x h.56 cm

LUCY - LCY 22E 48 x 45 x h.55 cm

This stunning chair will be a precious seating option around a dining table, in an entryway or behind a desk, and it will add a sculptural decoration that will not pass unnoticed. Its soft pluffy seat contrasts with the rigorous geometry of the unique silhouette with its minimal lines.