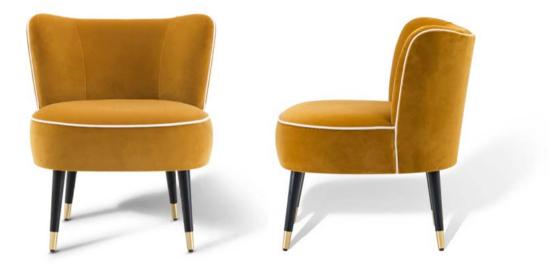

ightarrow | technical features ightarrow

 $(\widehat{\boldsymbol{\Omega}})$ 

108

K ► TISSI - TIS 55A 59 x 62 x h.70 cm

Nuovo Classico Milanese

Tissi lounge chair and benches are elegant and comfortable pieces, distinctive for their soft rounded silhouette that seem to float in midair supported by four thin legs decorated with brass ferrules. These items will be decorative and functional for any kind of environment, in the bedroom, entrance hall or living room.

 $\widehat{\mathbf{A}}$ 

Nuovo Classico Milanese

TISSI - TIS 73C 64 x 46 x h.41 cm

Tissi lounge chair and benches are elegant and comfortable pieces, distinctive for their soft rounded silhouette that seem to float in midair supported by four thin legs decorated with brass ferrules. These items will be decorative and functional for any kind of environment, in the bedroom, entrance hall or living room.