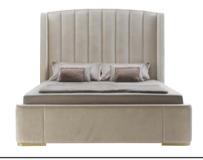

 $rac{1}{2}$  | technical features ightarrow

▲ ► LADONE - LAD 21P 194 x 222 x h.115 cm

The Ladone bed is timeless and sophisticated, boasting a classic silhouette and a modern chromatic combination to highlight the multiple shades of colour. The unique design integrates a comfortable curved headboard and a shaped footboard, intriguingly upholstered.