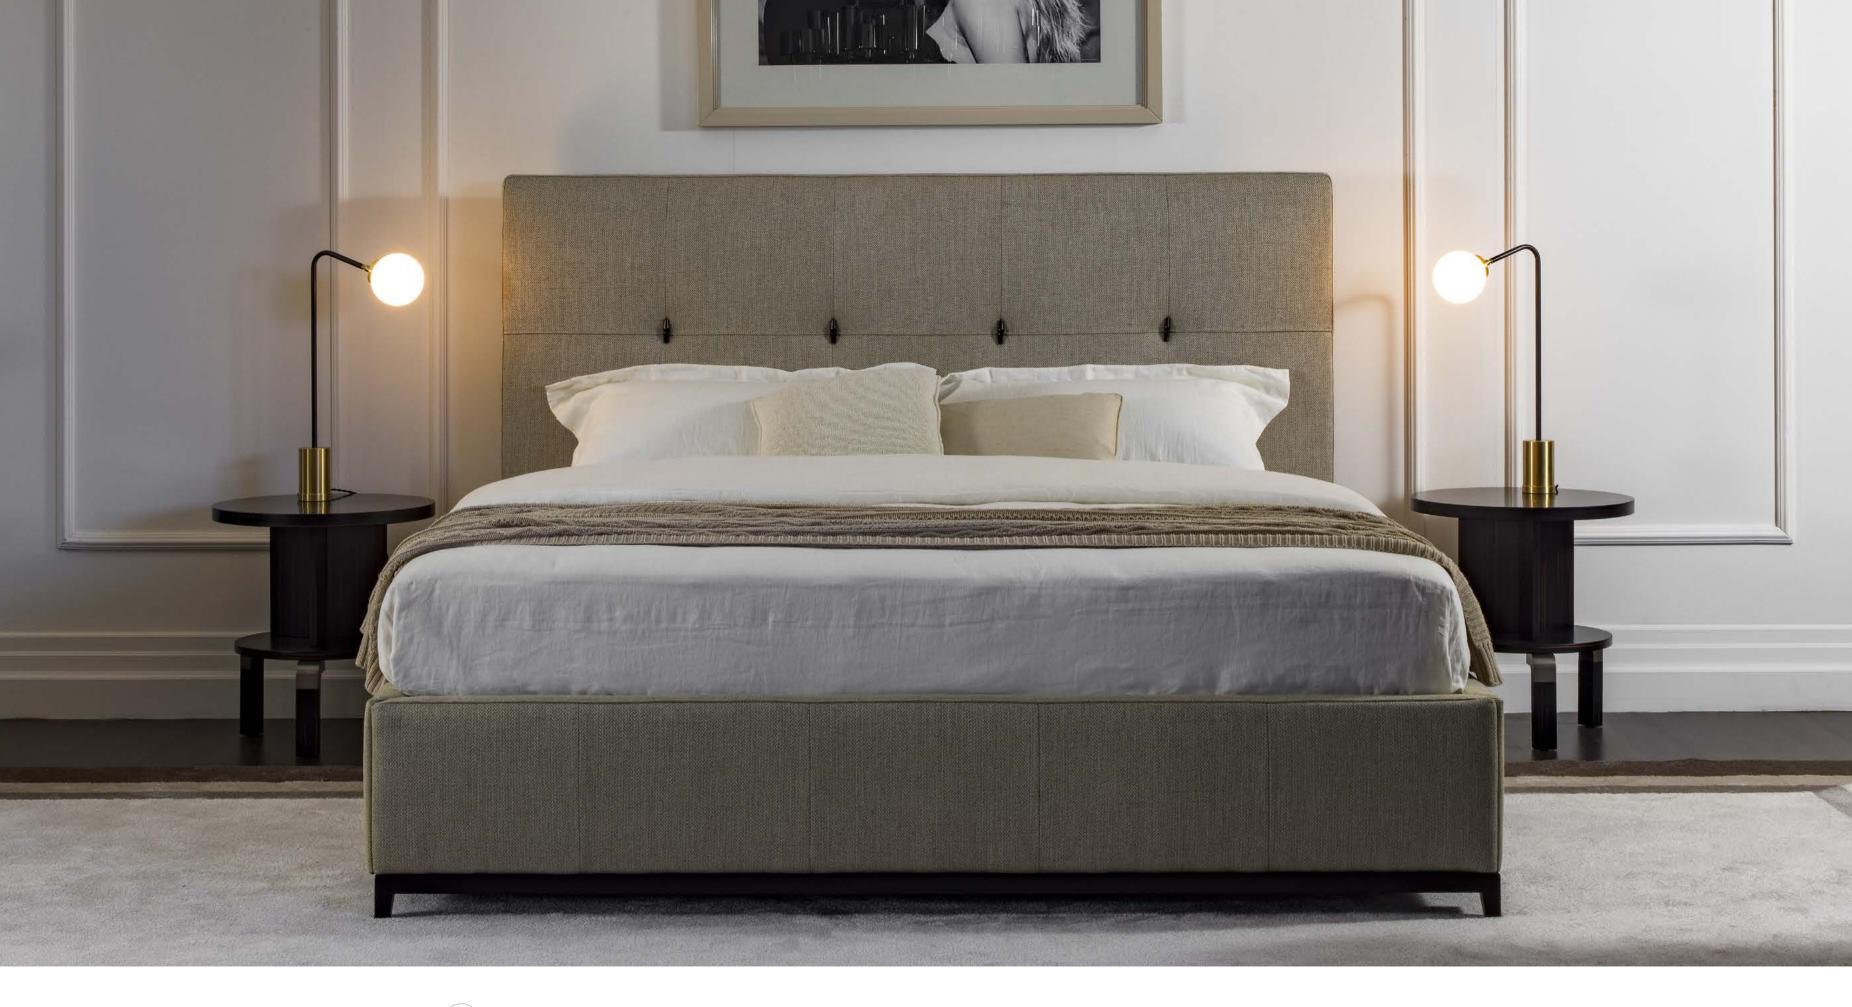

 $rac{1}{2}$  | technical features ightarrow

▲ ► LADONE - LAD 21P 194 x 222 x h.115 cm

The Ladone bed is timeless and sophisticated, boasting a classic silhouette and a modern chromatic combination to highlight the multiple shades of colour. The unique design integrates a comfortable curved headboard and a shaped footboard, intriguingly upholstered.