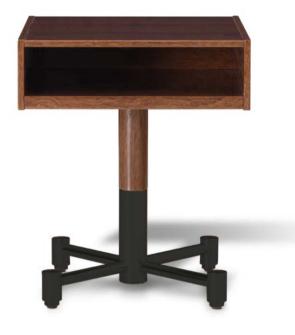

#### COMPLEMENTARY FURNITURE

|   | _ |
|---|---|
| > |   |
| > |   |

| ORLANDO            |   |
|--------------------|---|
| Gallery            | > |
| Technical features | > |

This splendid desk is part of the Nara collection, unique and unmistakable, with a surprising blend of oriental and western styles. The design that is both simple and sophisticated at the same time, the precious materials used for the creation of this prestigious piece of furniture, will give a timeless elegance to any home, both modern and classic one.