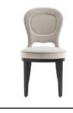

ightarrow | technical features ightarrow

 $(\widehat{\boldsymbol{\Omega}})$ 

108

K ► TISSI - TIS 55A 59 x 62 x h.70 cm

Nuovo Classico Milanese

Tissi lounge chair and benches are elegant and comfortable pieces, distinctive for their soft rounded silhouette that seem to float in midair supported by four thin legs decorated with brass ferrules. These items will be decorative and functional for any kind of environment, in the bedroom, entrance hall or living room.

 $\widehat{\mathbf{A}}$ 

Nuovo Classico Milanese

TISSI - TIS 73C 64 x 46 x h.41 cm

Tissi lounge chair and benches are elegant and comfortable pieces, distinctive for their soft rounded silhouette that seem to float in midair supported by four thin legs decorated with brass ferrules. These items will be decorative and functional for any kind of environment, in the bedroom, entrance hall or living room.

 $\widehat{\mathbf{M}}$ 

K ► TISSI - TIS 62B 136 x 43 x h.43 cm

Tissi lounge chair and benches are elegant and comfortable pieces, distinctive for their soft rounded silhouette that seem to float in midair supported by four thin legs decorated with brass ferrules. These items will be decorative and functional for any kind of environment, in the bedroom, entrance hall or living room.