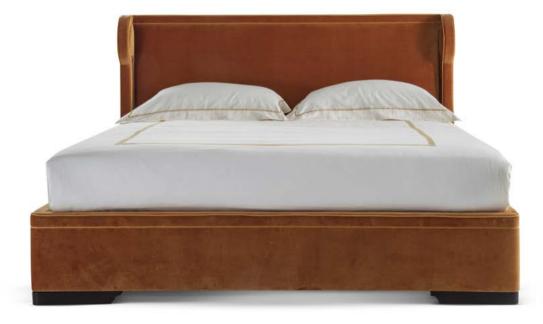

I VANITY TABLES

KELLY - KEL 03C 213 x 220 x h.110 cm

This elegant piece is an ideal bed to add comfort and a decorative and exclusive look to any bedroom. Its welcoming silhouette is distinctive for the harmonious design and softness of its headbord as well as the absence of any sharp corner. In retro style, this bed, supported by six elegant feet with brass ferrules that add the refined and precious touch, will be ideal to relax and to sleep.