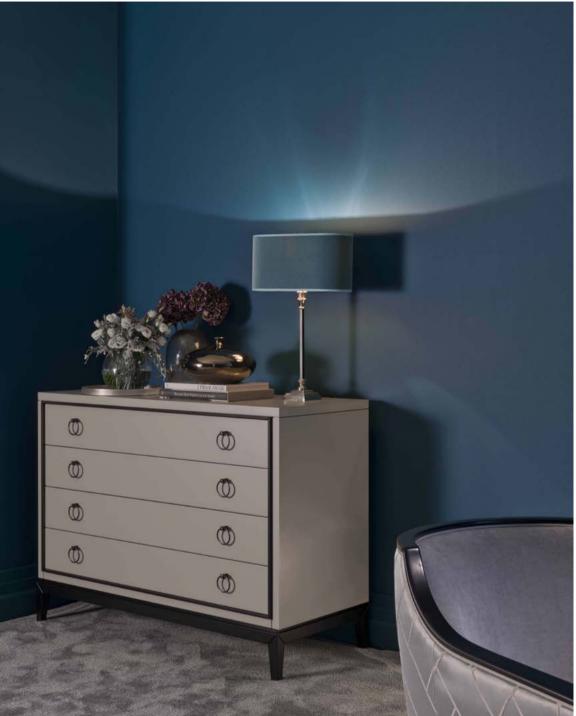

BEDS

 $\widehat{\mathbf{M}}$ 

NIGHT TABLE · CHEST OF DRAWERS

AMBRA - AMB 41N 122 x 55 x h.96 cm

This elegant series of night tables and chests of drawers is part of the Ambra collection, precious and timeless pieces that can be displayed alone or combined with the other items in the same series and will be the versatile addition to any classic o contemporary home. The linear silouette of the wooden structure is highlighted and adorned with the luxurious insert in brass, the precious material that is used for the feet ferrules and the round handles as well to add the glamorous look to these items. The drawers bottom is covered with the ecological leather for the further classy touch.