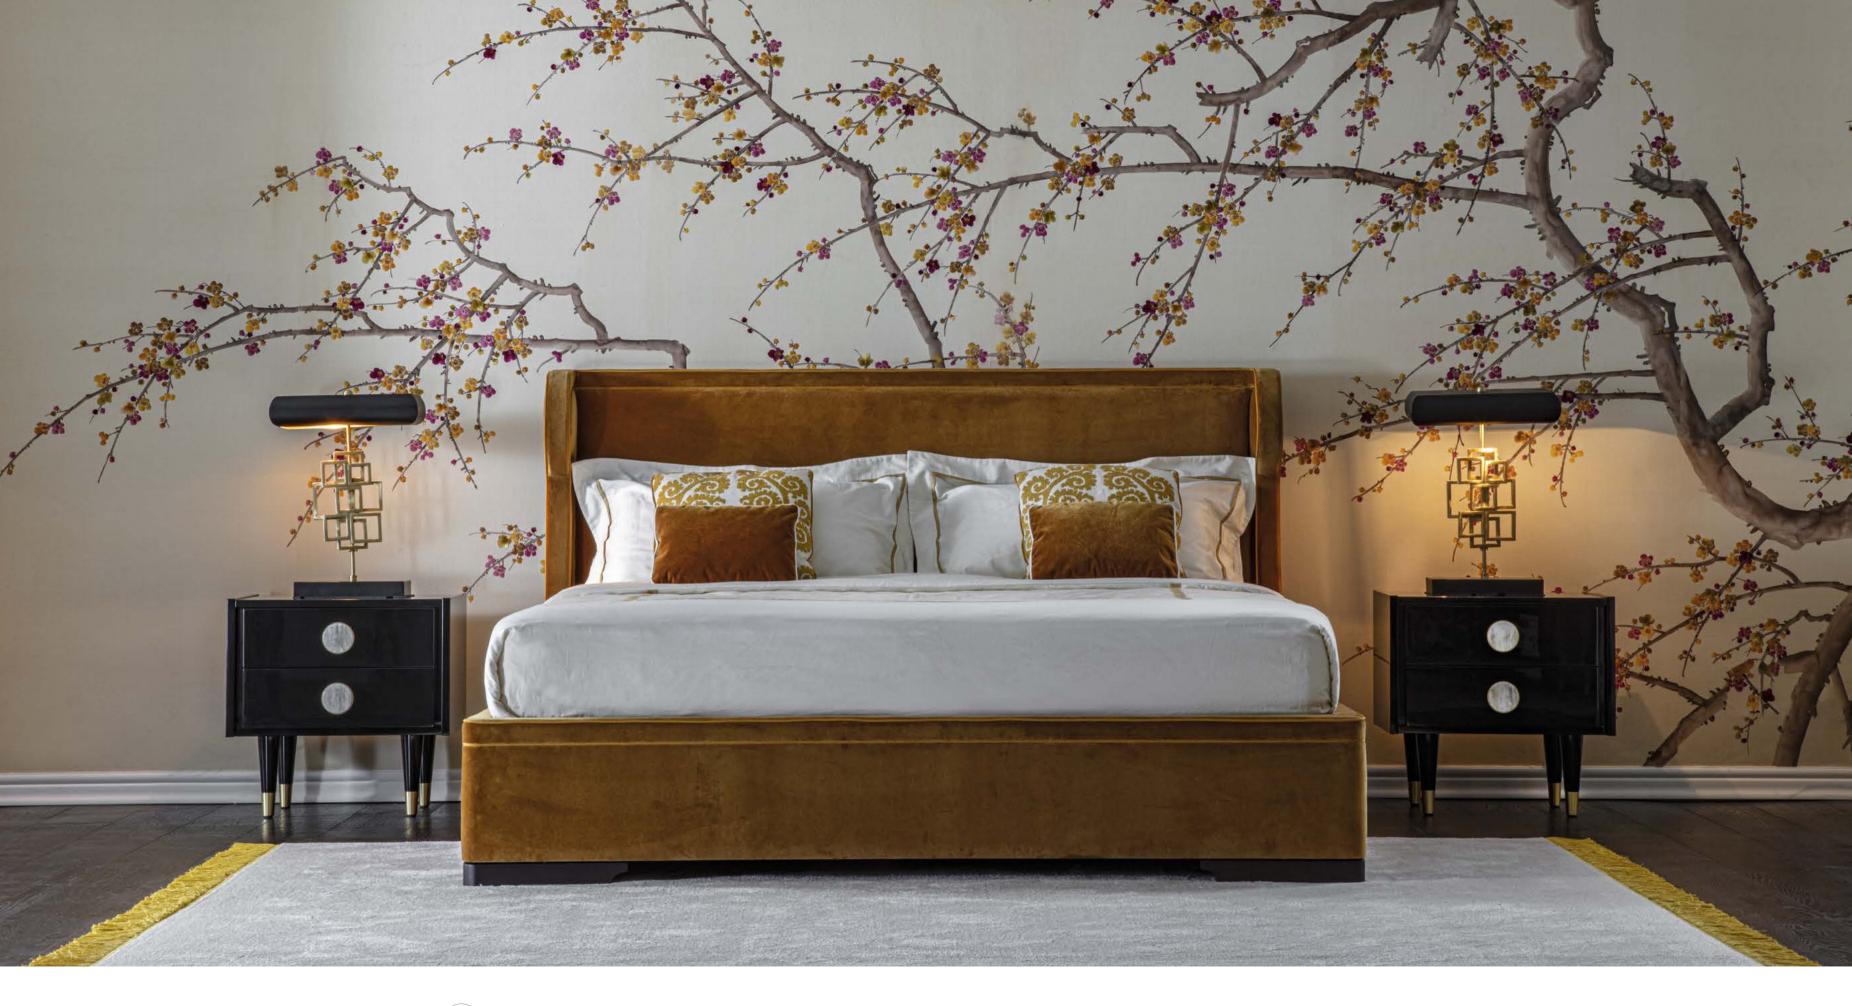

I VANITY TABLES

KELLY - KEL 03C 213 x 220 x h.110 cm

This elegant piece is an ideal bed to add comfort and a decorative and exclusive look to any bedroom. Its welcoming silhouette is distinctive for the harmonious design and softness of its headbord as well as the absence of any sharp corner. In retro style, this bed, supported by six elegant feet with brass ferrules that add the refined and precious touch, will be ideal to relax and to sleep.