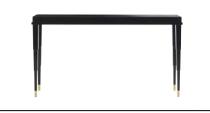

 $(\widehat{\mathbf{h}})$ 

LIRICA - LIR 63B 114 x 41 x h.89 cm

Sophisticated shapes of the Lirica console evoke the style of the 1950s revisited in the contemporary key. Its soft but elegant lines reflect the perfect harmony between style and functionality allowing this piece to express a strong decorative impact in any environment.