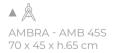

BEDS

 $\widehat{\mathbf{M}}$ 

NIGHT TABLE · CHEST OF DRAWERS

AMBRA - AMB 41N 122 x 55 x h.96 cm

This elegant series of night tables and chests of drawers is part of the Ambra collection, precious and timeless pieces that can be displayed alone or combined with the other items in the same series and will be the versatile addition to any classic o contemporary home. The linear silouette of the wooden structure is highlighted and adorned with the luxurious insert in brass, the precious material that is used for the feet ferrules and the round handles as well to add the glamorous look to these items. The drawers bottom is covered with the ecological leather for the further classy touch.