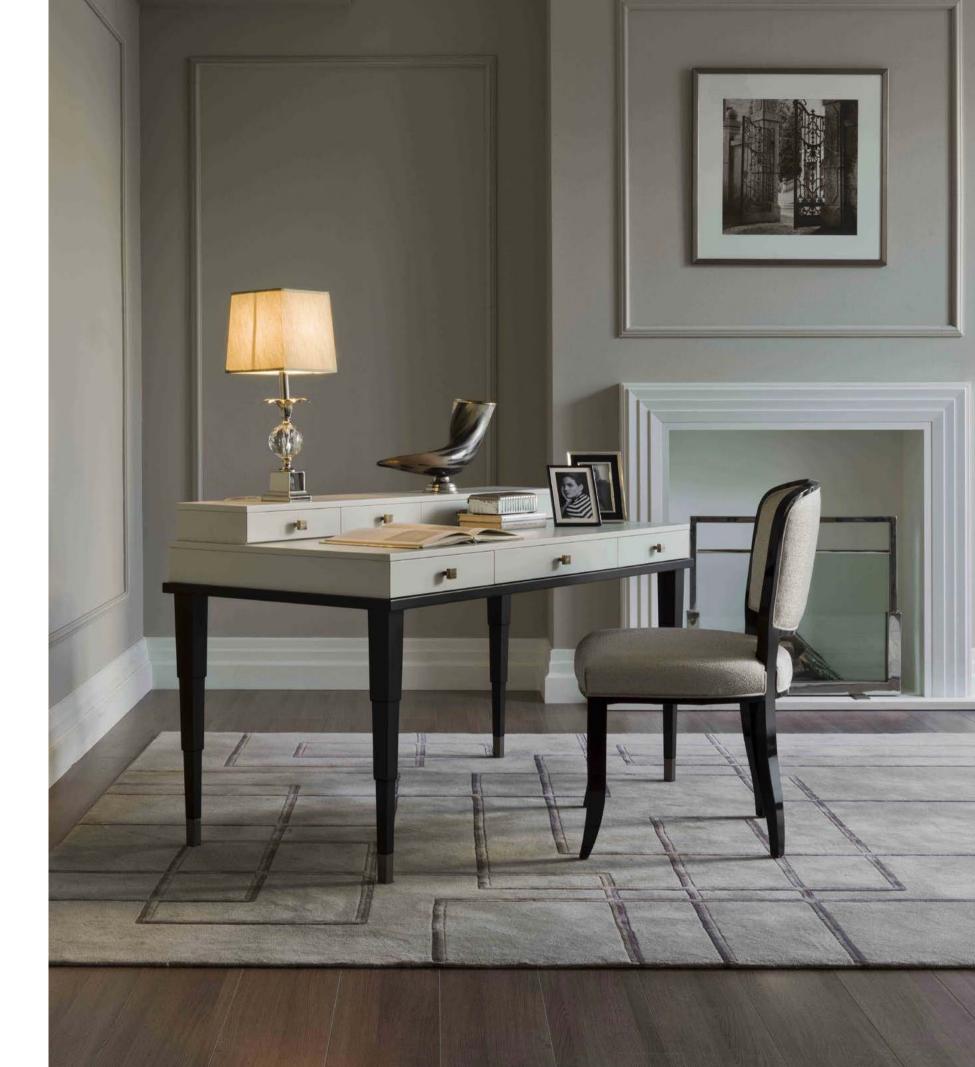

I VANITY TABLES

 $\widehat{\mathbf{h}}$ 

AMBRA - AMB 33C 140 x 70 x h.77 cm

The writing desk of the Ambra collection is a precious piece of furniture that boast a retrochic allure and exquisite details, it will decorate any ambience with its refined elegance. The linear silouette of the wooden structure is underlined and decorated with the luxurious insert in brass, the precious material that is used for the feet ferrules and the handles as well to add the glamorous look to this item. The drawers bottom is covered with the ecological leather for the further classy touch.