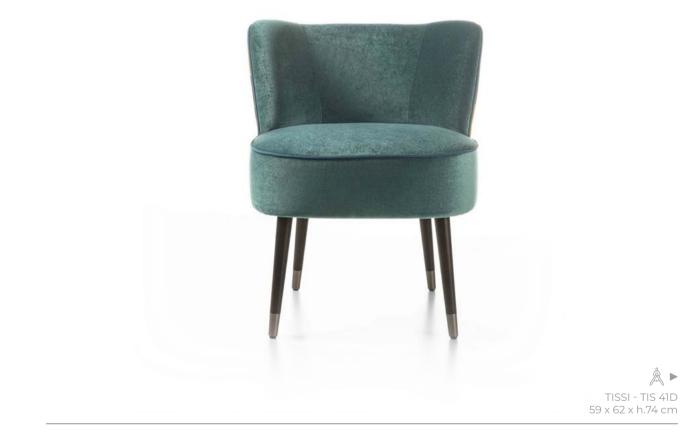

ightarrow | technical features ightarrow

& ►

Tissi chair is an elegant and comfortable piece distinctive for its soft rounded silhouette that seems to float in midair supported by four thin legs decorated with brass ferrules. This item will be decorative and functional for any kind of environment, as around a dining table, as in front of a desk.