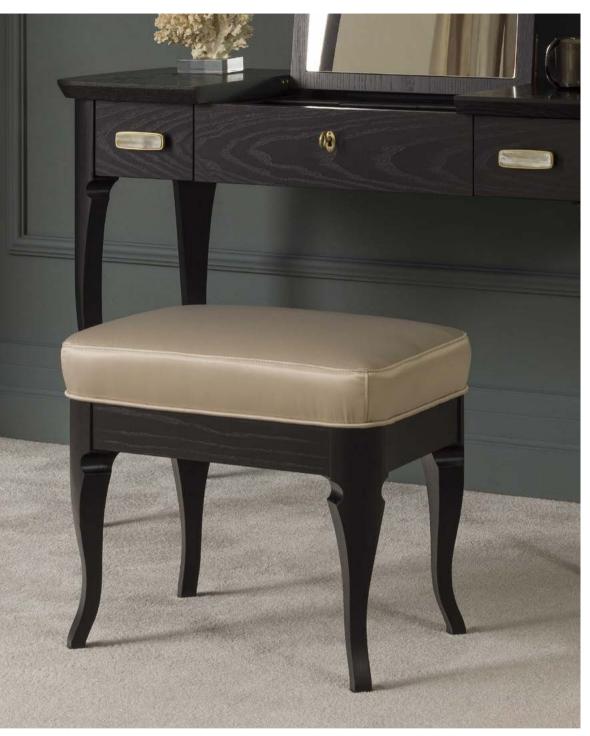

ARMCHAIRS AND OTTOMANS

 $\widehat{\mathbf{M}}$ 

DOLCEVITA - DOV 03C 52 x 40 x h.46 cm

DOLCEVITA - DOV 07G 106 x 56 x h.76 cm

This vanity desk, functional and refined, blends minimalist lines and mid century flair, so that its look is both compact and aesthetically seductive. The flip-top mirror and the storage compartment in the center of the top will be appreciated for their simplicity and practicity in everyday use. Evoking the elegance of classic d cor, this item features precious Art Deco brass handles with buffalo horn inserts. This piece will complement any bedroom with a timeless elegance.