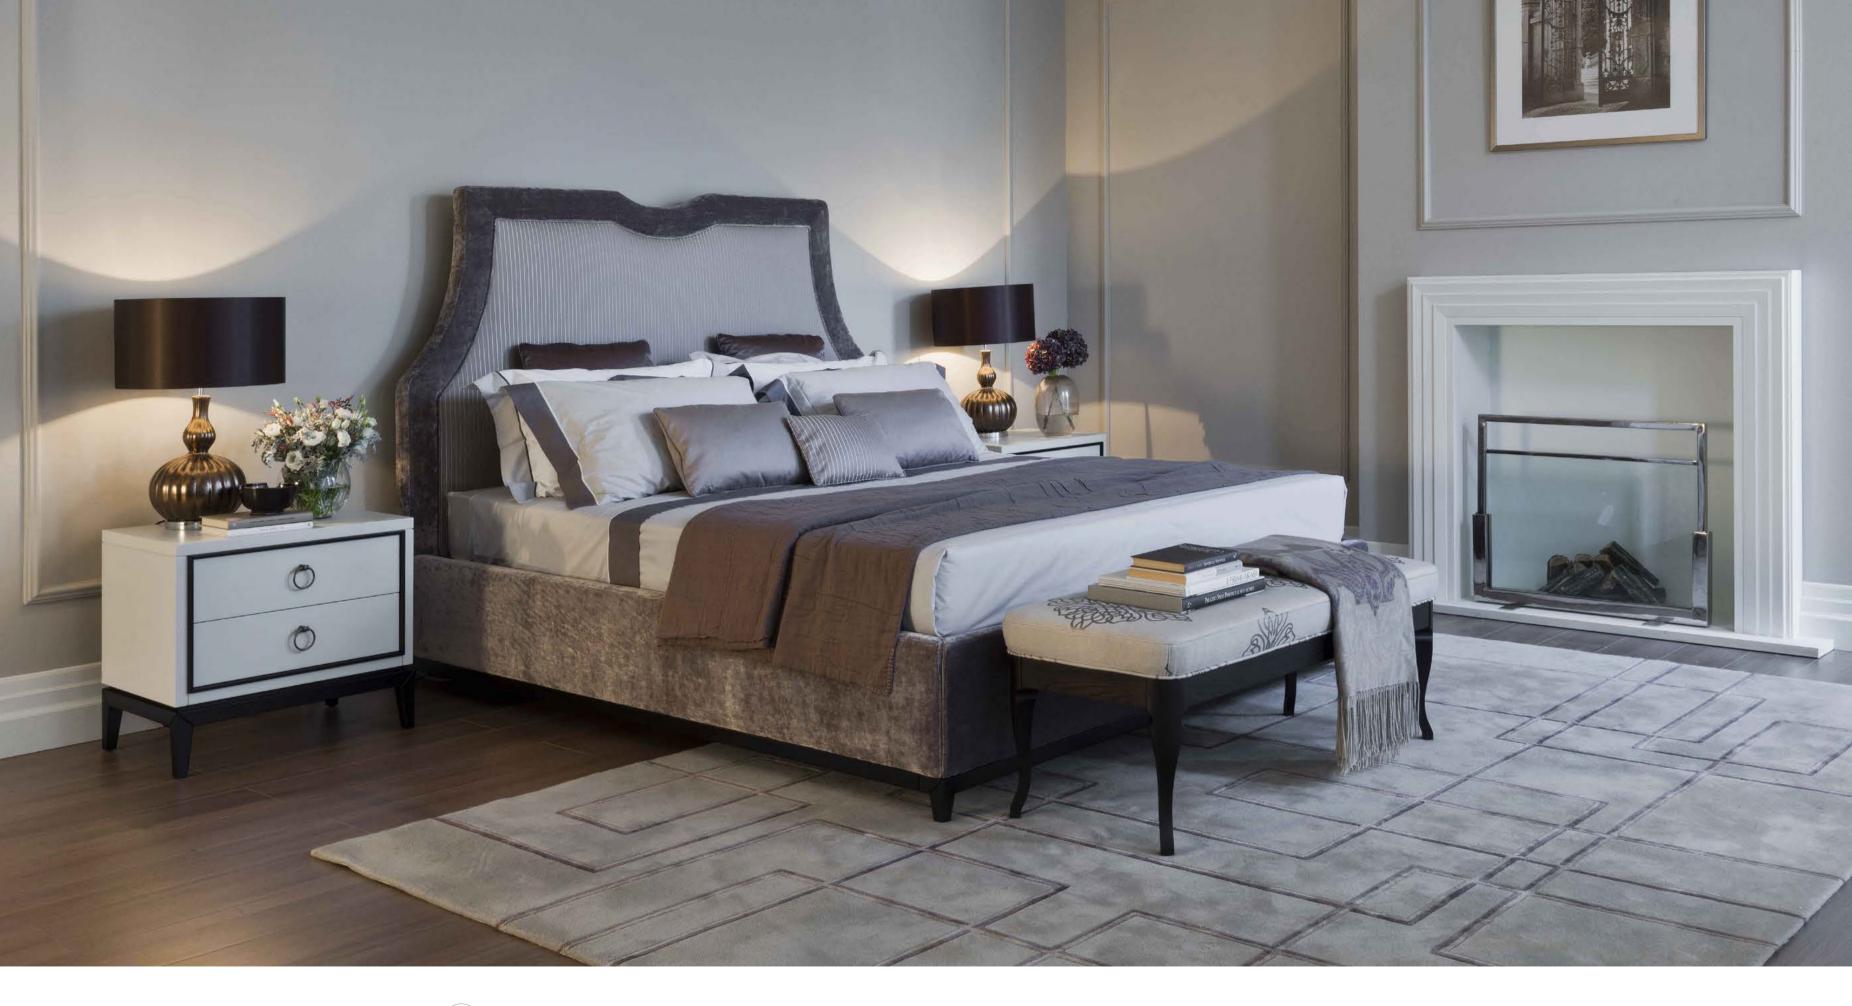

 $rac{1}{2}$  | technical features ightarrow

▲ ► LADONE - LAD 21P 194 x 222 x h.115 cm

The Ladone bed is timeless and sophisticated, boasting a classic silhouette and a modern chromatic combination to highlight the multiple shades of colour. The unique design integrates a comfortable curved headboard and a shaped footboard, intriguingly upholstered.