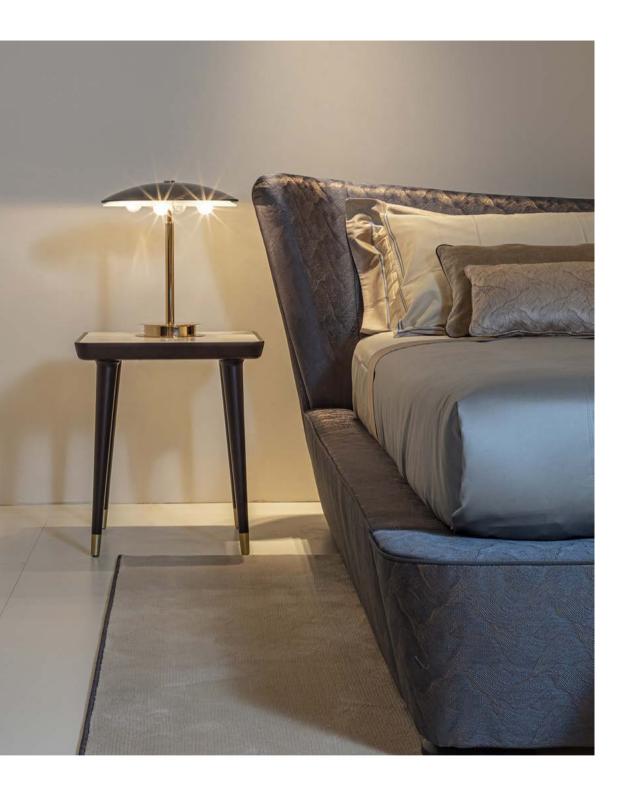

A | TECHNICAL FEATURES →

 $\widehat{\mathbf{M}}$ 

× ► TISSI - TIS 18B 235 x 236 x h.102 cm

Sensual, curvy, mischievous. Tissi bed manages to be proactive and audacious thanks to its rounded and inviting shapes. Its important dimensions and its lines that constantly change direction, make it a unique and gritty piece. Tissi bed, while appearing strong and alter, dominates the scene with lightness and elegance. It adapts to every kind of environment, from classic to contemporary.