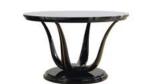

 $rac{1}{2}$  | technical features ightarrow

NIGHT TABLE · LOUNGE TABLE

ARGO - ARG 07S 48 x 48 x h.56 cm

A unique and sophisticated accent to a classic or contemporary interior, these night and lounge tables will imbue with brilliance a bedroom, also creating a functional space to store books or everyday objects. Their striking contrast between the warm wooden top and the sculptural base creates a look that is both classic and innovative.

ightarrow | technical features ightarrow

-

ARGO - ARG 23A Ø90 x h.63 cm

 $\widehat{\mathbf{A}}$ 

▲ Â ARGO - ARG 11D 60 x 60 x h.62 cm

Galimberti Nino

Bed with a refined and timeless design, Zaffiro stands out for being an extremely versatile piece which presence will impose itself in every bedroom, both classic and contemporary. It's rich in precious ornamental details and with structural characteristics such as the vertical profiles of the headboard, the soft curves and the feet covered in metal, you will not be able to resist to its unsurpassed charm.