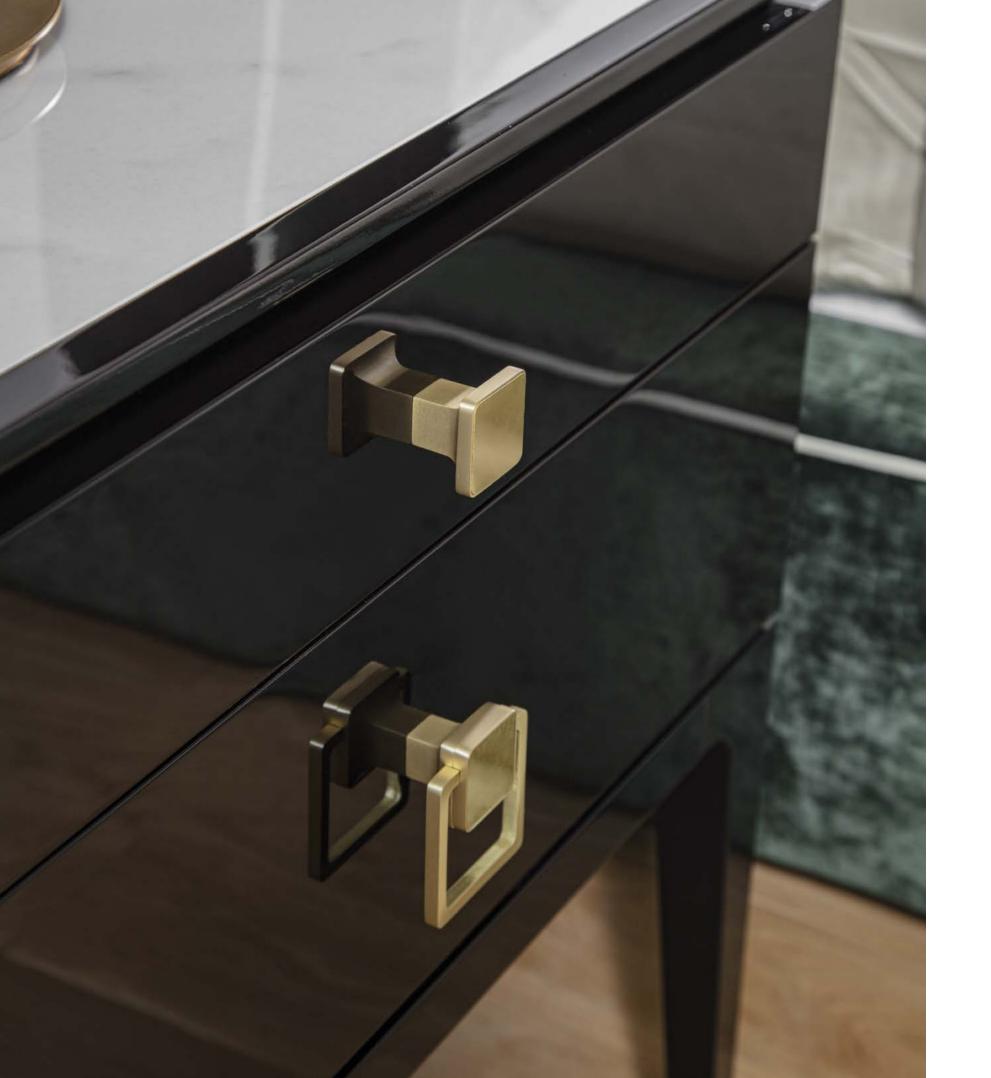

 $(\widehat{\mathbf{h}})$ 

NIGHT TABLE · CHEST OF DRAWERS

DOLCEVITA - DOV 11N 130 x 56 x h.97 cm

The minimal and at the same time functional aesthetic defines this exquisite collection of night storages that fits perfectly in both a modern and classic ambience, thanks to its simple but elegant design. Its important structure with soft and rounded lines is lightened thanks to the slender legs with an unmistakable style. Evoking the elegance of classic dècor, these pieces feature precious brass Art Deco handles with buffalo horn inserts.