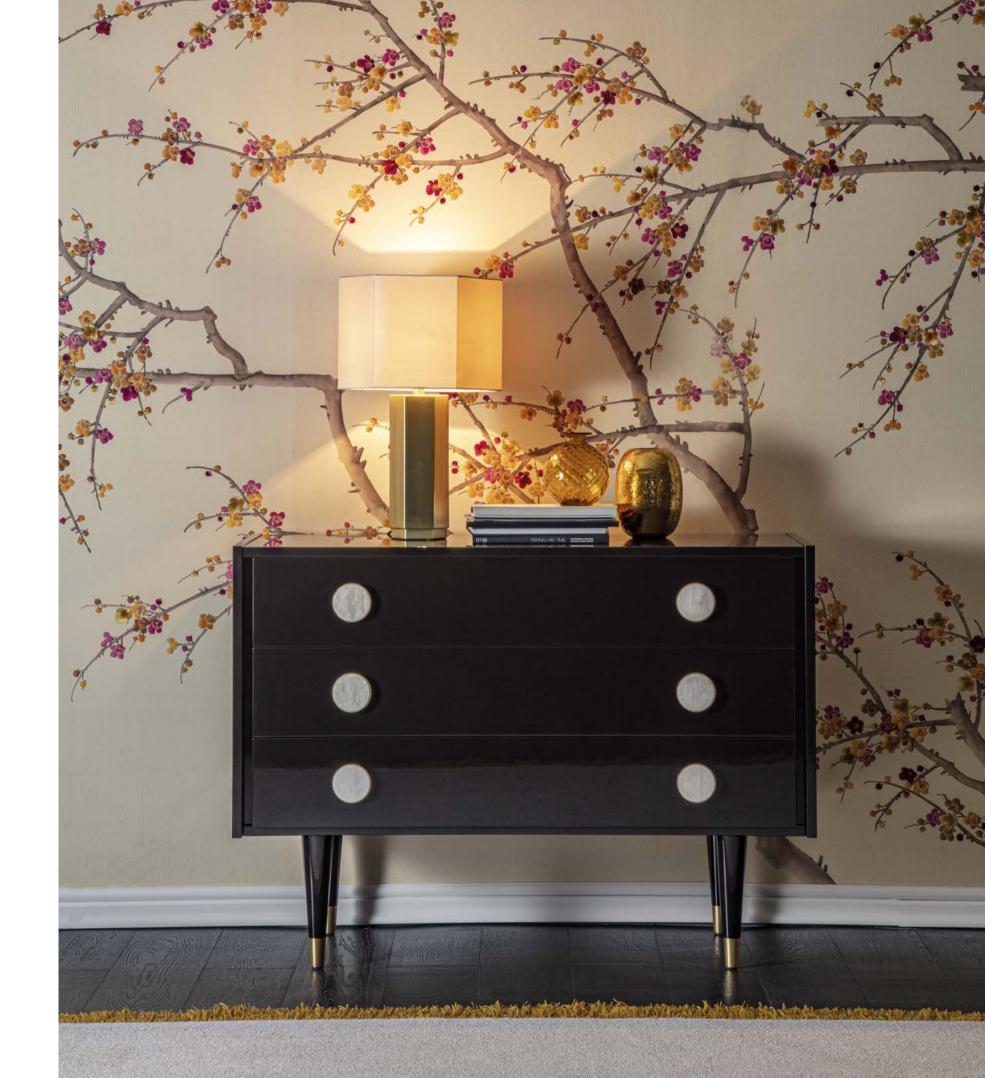

BEDS

 $\widehat{\mathbf{M}}$ 

NIGHT TABLE · CHEST OF DRAWERS

AMBRA - AMB 41N 122 x 55 x h.96 cm

This elegant series of night tables and chests of drawers is part of the Ambra collection, precious and timeless pieces that can be displayed alone or combined with the other items in the same series and will be the versatile addition to any classic o contemporary home. The linear silouette of the wooden structure is highlighted and adorned with the luxurious insert in brass, the precious material that is used for the feet ferrules and the round handles as well to add the glamorous look to these items. The drawers bottom is covered with the ecological leather for the further classy touch.