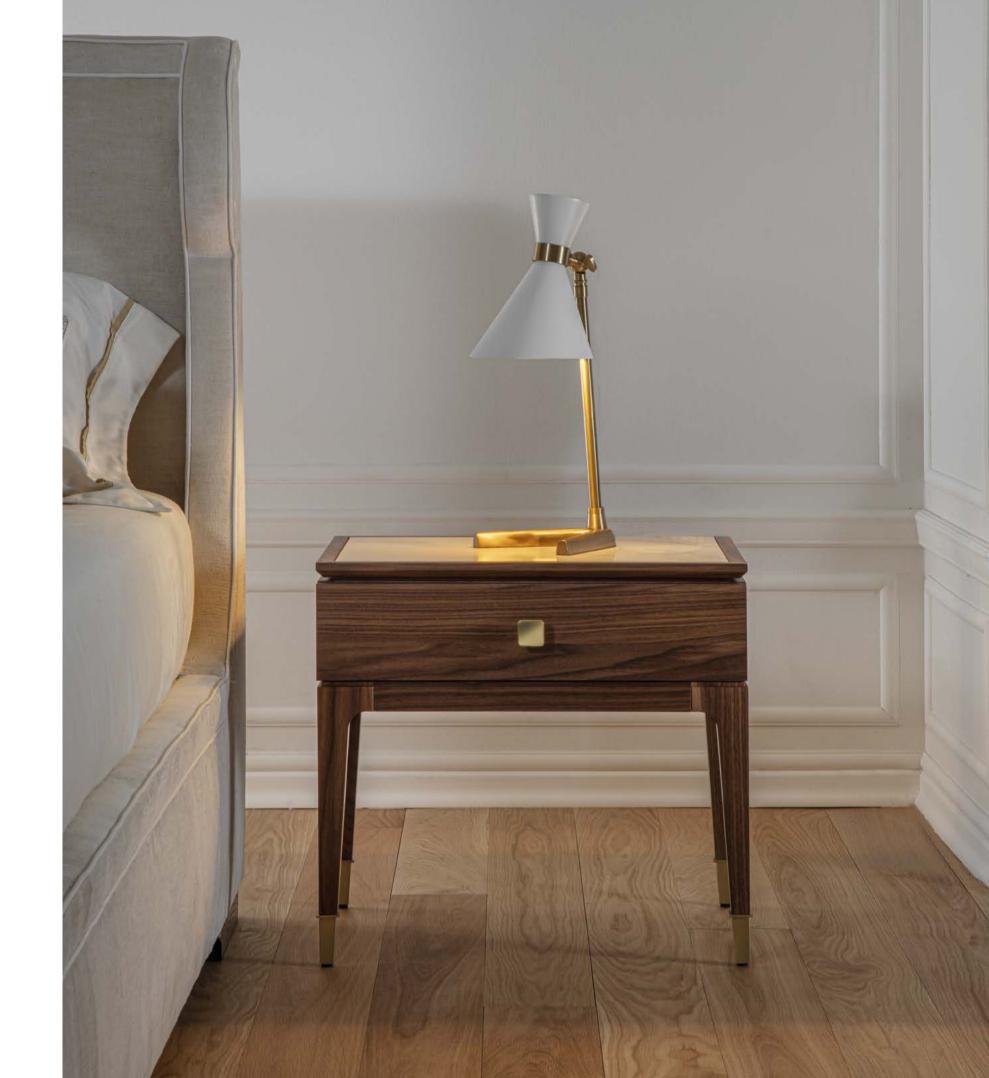

BEDS

 $\widehat{\mathbf{M}}$ 

NIGHT TABLE · CHEST OF DRAWERS

AMBRA - AMB 41N 122 x 55 x h.96 cm

This elegant series of night tables and chests of drawers is part of the Ambra collection, precious and timeless pieces that can be displayed alone or combined with the other items in the same series and will be the versatile addition to any classic o contemporary home. The linear silouette of the wooden structure is highlighted and adorned with the luxurious insert in brass, the precious material that is used for the feet ferrules and the round handles as well to add the glamorous look to these items. The drawers bottom is covered with the ecological leather for the further classy touch.