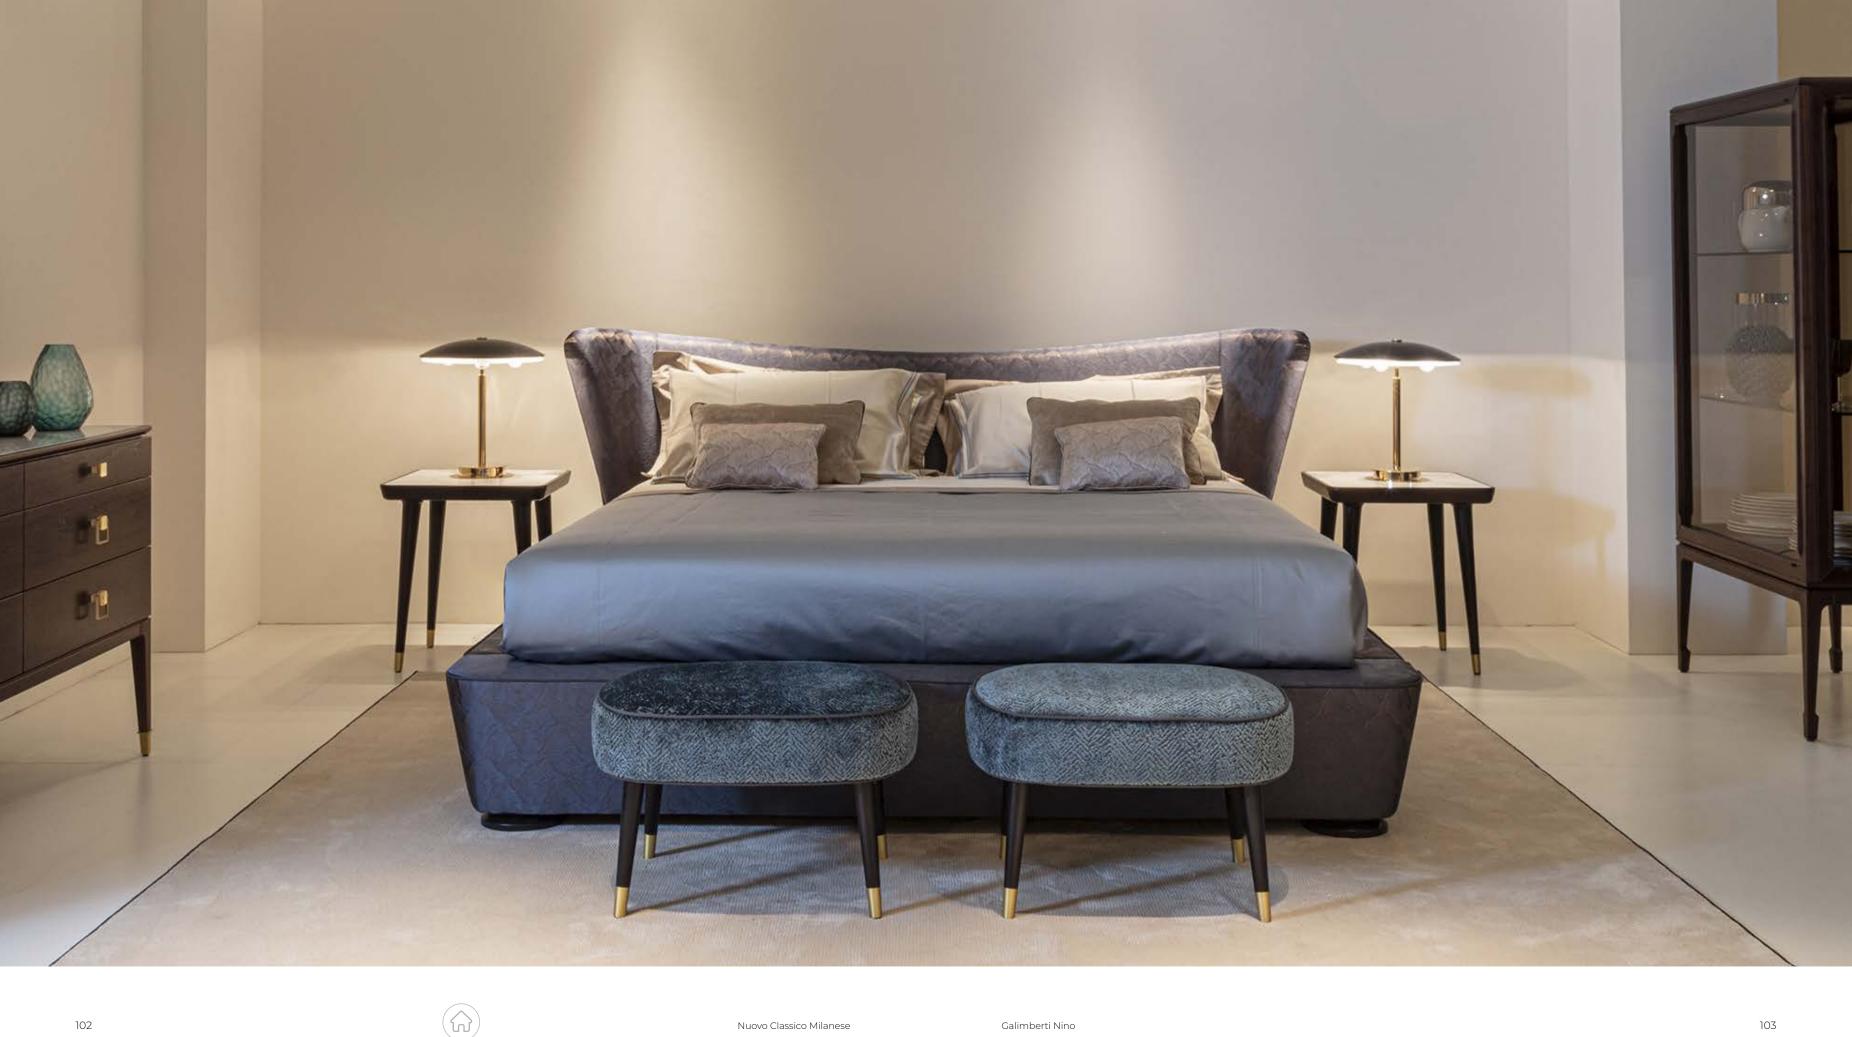

A | TECHNICAL FEATURES →

 $\widehat{\mathbf{M}}$ 

× ► TISSI - TIS 18B 235 x 236 x h.102 cm

Sensual, curvy, mischievous. Tissi bed manages to be proactive and audacious thanks to its rounded and inviting shapes. Its important dimensions and its lines that constantly change direction, make it a unique and gritty piece. Tissi bed, while appearing strong and alter, dominates the scene with lightness and elegance. It adapts to every kind of environment, from classic to contemporary.