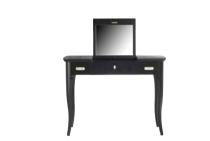

ARMCHAIRS AND OTTOMANS

 $\widehat{\mathbf{M}}$ 

DOLCEVITA - DOV 03C 52 x 40 x h.46 cm

DOLCEVITA - DOV 07G 106 x 56 x h.76 cm

This vanity desk, functional and refined, blends minimalist lines and mid century flair, so that its look is both compact and aesthetically seductive. The flip-top mirror and the storage compartment in the center of the top will be appreciated for their simplicity and practicity in everyday use. Evoking the elegance of classic d cor, this item features precious Art Deco brass handles with buffalo horn inserts. This piece will complement any bedroom with a timeless elegance.