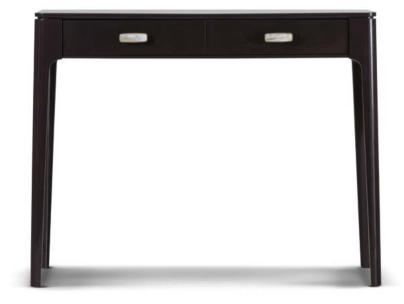

 $(\widehat{\mathbf{h}})$ 

LIRICA - LIR 63B 114 x 41 x h.89 cm

Sophisticated shapes of the Lirica console evoke the style of the 1950s revisited in the contemporary key. Its soft but elegant lines reflect the perfect harmony between style and functionality allowing this piece to express a strong decorative impact in any environment.