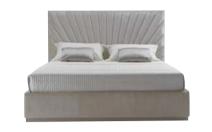

I VANITY TABLES

KELLY - KEL 03C 213 x 220 x h.110 cm

This elegant piece is an ideal bed to add comfort and a decorative and exclusive look to any bedroom. Its welcoming silhouette is distinctive for the harmonious design and softness of its headbord as well as the absence of any sharp corner. In retro style, this bed, supported by six elegant feet with brass ferrules that add the refined and precious touch, will be ideal to relax and to sleep.