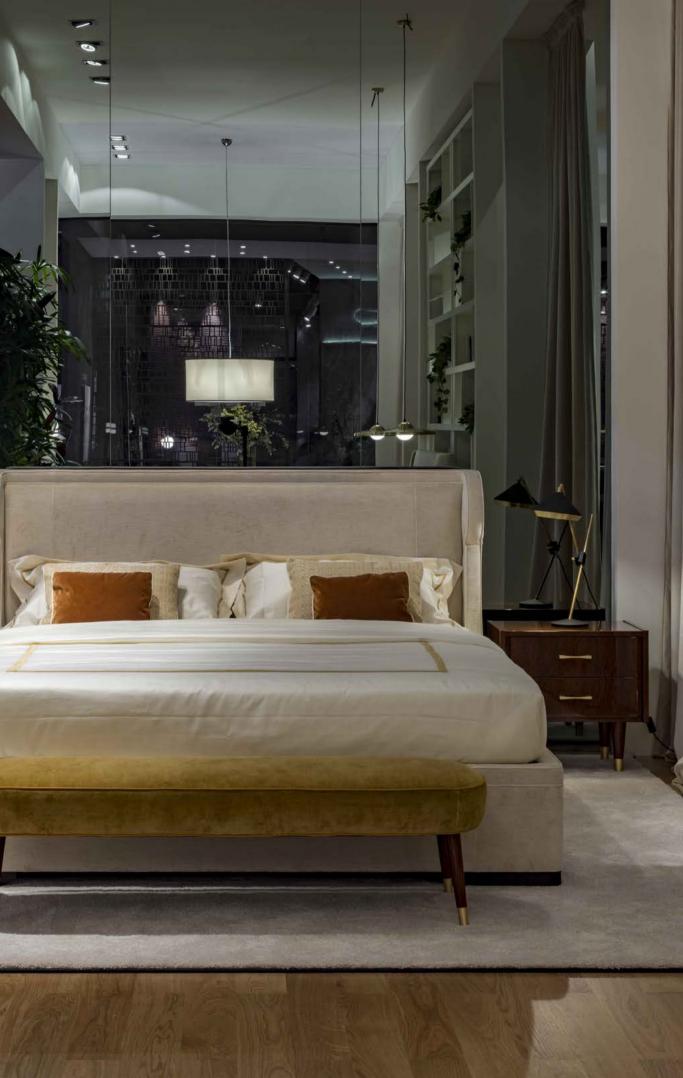

A | TECHNICAL FEATURES →

 $\widehat{\mathbf{M}}$ 

× ► TISSI - TIS 18B 235 x 236 x h.102 cm

Sensual, curvy, mischievous. Tissi bed manages to be proactive and audacious thanks to its rounded and inviting shapes. Its important dimensions and its lines that constantly change direction, make it a unique and gritty piece. Tissi bed, while appearing strong and alter, dominates the scene with lightness and elegance. It adapts to every kind of environment, from classic to contemporary.