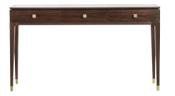

ARMCHAIRS AND OTTOMANS  $\bigotimes$ 

 $(\widehat{\mathbf{A}})$ 

Å ►

NARA - NAR 45A 150 x 40 x h.85 cm

Å ►

This splendid console is part of the Nara collection, unique and unmistakable, with a surprising blend of oriental and western styles. The design that is both simple and sophisticated at the same time, the precious materials used for the creation of this prestigious piece of furniture, will give a timeless elegance to any home, both modern and classic one.