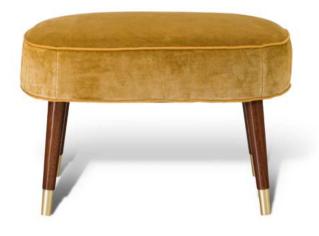

ightarrow | technical features ightarrow

 $(\widehat{\boldsymbol{\Omega}})$ 

108

K ► TISSI - TIS 55A 59 x 62 x h.70 cm

Nuovo Classico Milanese

Tissi lounge chair and benches are elegant and comfortable pieces, distinctive for their soft rounded silhouette that seem to float in midair supported by four thin legs decorated with brass ferrules. These items will be decorative and functional for any kind of environment, in the bedroom, entrance hall or living room.

 $\widehat{\mathbf{A}}$ 

Nuovo Classico Milanese

TISSI - TIS 73C 64 x 46 x h.41 cm

Tissi lounge chair and benches are elegant and comfortable pieces, distinctive for their soft rounded silhouette that seem to float in midair supported by four thin legs decorated with brass ferrules. These items will be decorative and functional for any kind of environment, in the bedroom, entrance hall or living room.

 $\widehat{\mathbf{M}}$ 

K ► TISSI - TIS 62B 136 x 43 x h.43 cm

Tissi lounge chair and benches are elegant and comfortable pieces, distinctive for their soft rounded silhouette that seem to float in midair supported by four thin legs decorated with brass ferrules. These items will be decorative and functional for any kind of environment, in the bedroom, entrance hall or living room.