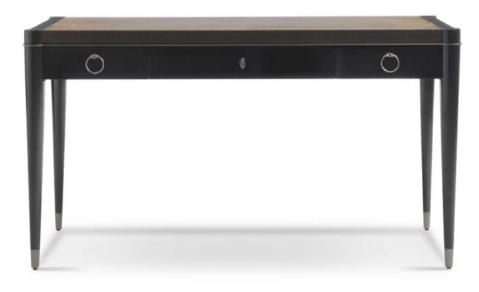

I VANITY TABLES

 $\widehat{\mathbf{h}}$ 

AMBRA - AMB 33C 140 x 70 x h.77 cm

The writing desk of the Ambra collection is a precious piece of furniture that boast a retrochic allure and exquisite details, it will decorate any ambience with its refined elegance. The linear silouette of the wooden structure is underlined and decorated with the luxurious insert in brass, the precious material that is used for the feet ferrules and the handles as well to add the glamorous look to this item. The drawers bottom is covered with the ecological leather for the further classy touch.