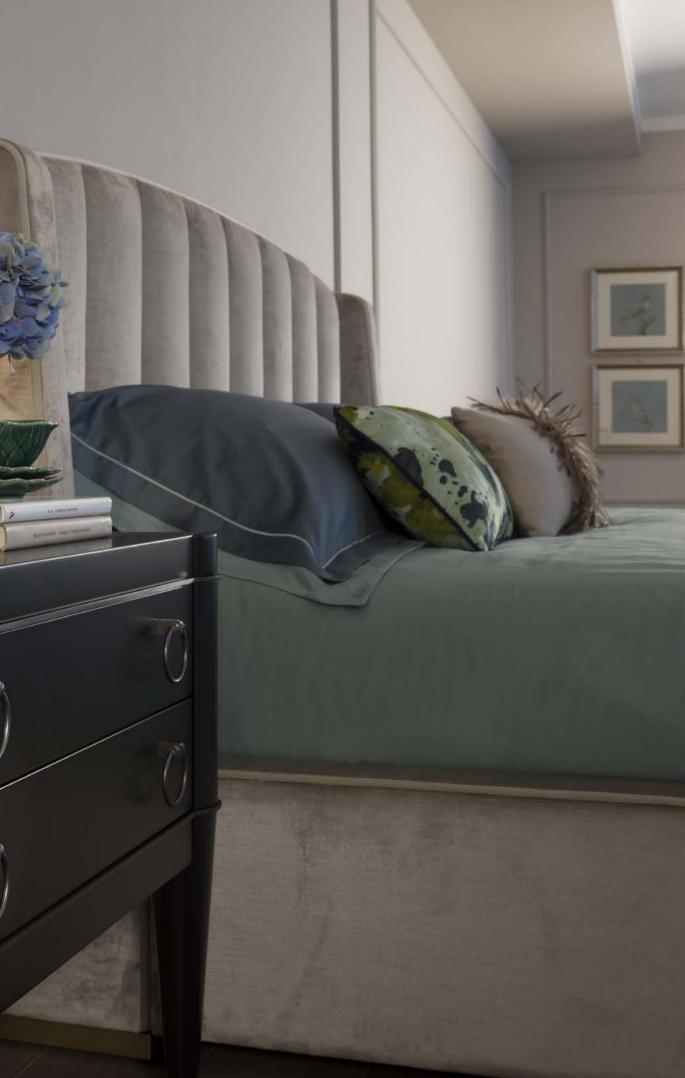

ightarrow | technical features ightarrow

-

ARGO - ARG 23A Ø90 x h.63 cm

 $\widehat{\mathbf{A}}$ 

▲ Â ARGO - ARG 11D 60 x 60 x h.62 cm

Galimberti Nino

Bed with a refined and timeless design, Zaffiro stands out for being an extremely versatile piece which presence will impose itself in every bedroom, both classic and contemporary. It's rich in precious ornamental details and with structural characteristics such as the vertical profiles of the headboard, the soft curves and the feet covered in metal, you will not be able to resist to its unsurpassed charm.