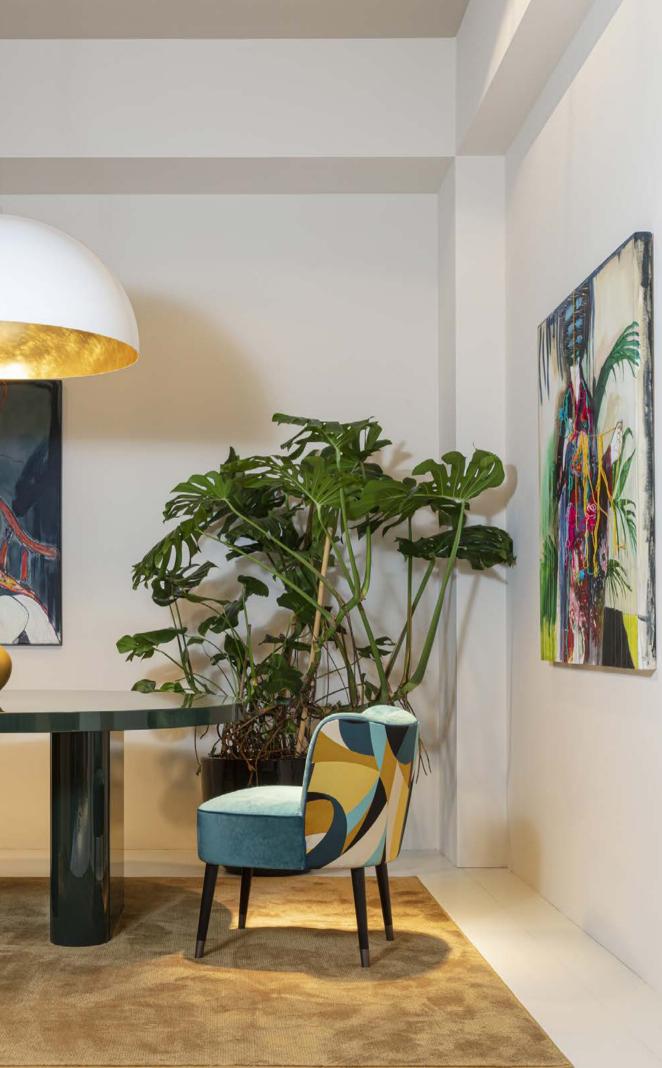

ightarrow | technical features ightarrow

& ►

Tissi chair is an elegant and comfortable piece distinctive for its soft rounded silhouette that seems to float in midair supported by four thin legs decorated with brass ferrules. This item will be decorative and functional for any kind of environment, as around a dining table, as in front of a desk.