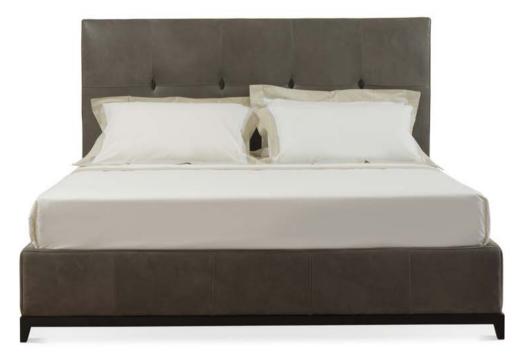

😸 | BEDS

JACOB - JAC 01A 191 x 213 x h.130 cm

The bed with its sober shape and strong character will perfectly suite both modern and classic bedrooms. The wooden base and the padded structure with the quilted headboard, enriched with the buffalo horn buttons, create the play of contrasts of materials to add sophisticated touch to this piece.