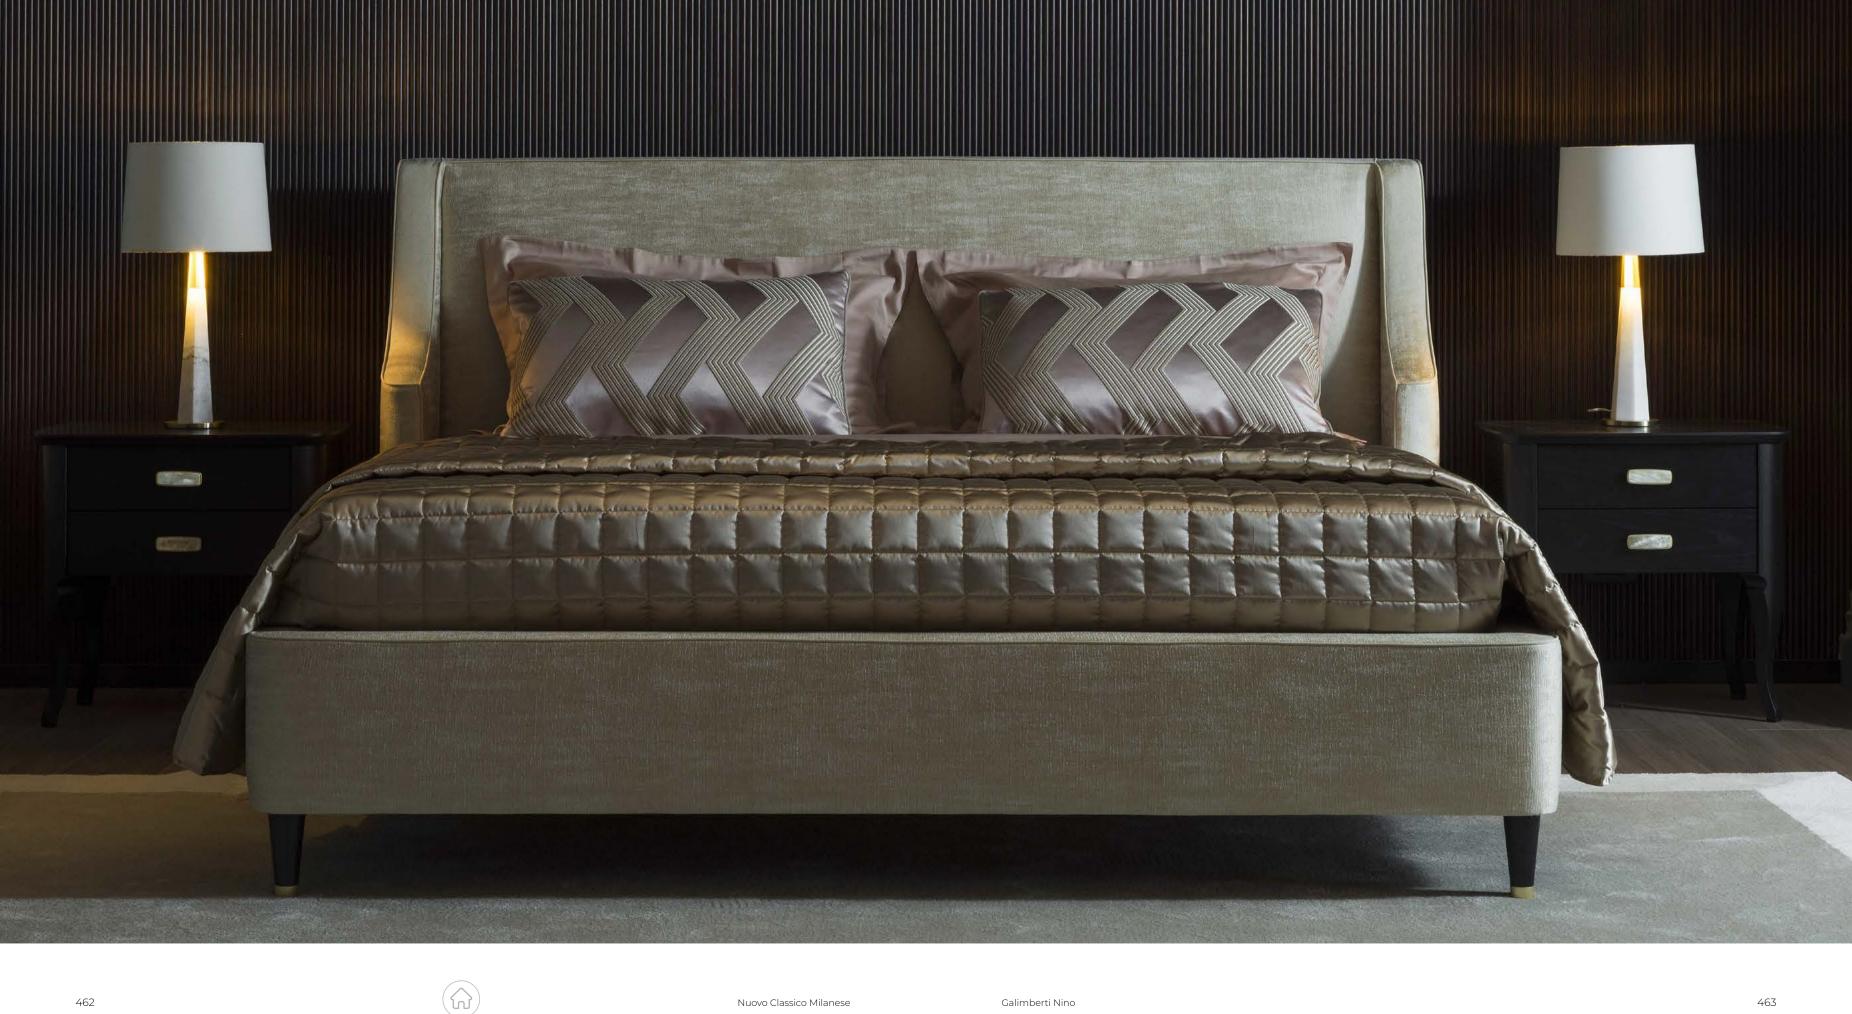

I VANITY TABLES

KELLY - KEL 03C 213 x 220 x h.110 cm

This elegant piece is an ideal bed to add comfort and a decorative and exclusive look to any bedroom. Its welcoming silhouette is distinctive for the harmonious design and softness of its headbord as well as the absence of any sharp corner. In retro style, this bed, supported by six elegant feet with brass ferrules that add the refined and precious touch, will be ideal to relax and to sleep.