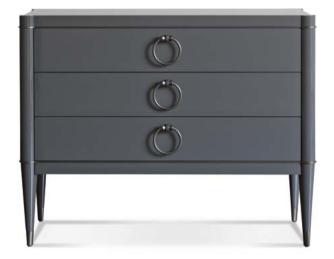

BEDS

 $\widehat{\mathbf{M}}$ 

NIGHT TABLE · CHEST OF DRAWERS

AMBRA - AMB 41N 122 x 55 x h.96 cm

This elegant series of night tables and chests of drawers is part of the Ambra collection, precious and timeless pieces that can be displayed alone or combined with the other items in the same series and will be the versatile addition to any classic o contemporary home. The linear silouette of the wooden structure is highlighted and adorned with the luxurious insert in brass, the precious material that is used for the feet ferrules and the round handles as well to add the glamorous look to these items. The drawers bottom is covered with the ecological leather for the further classy touch.