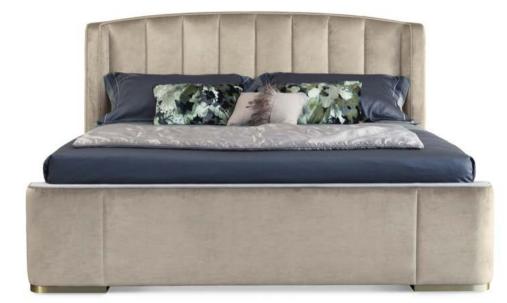

 $rac{1}{2}$  | technical features ightarrow

▲ ► LADONE - LAD 21P 194 x 222 x h.115 cm

The Ladone bed is timeless and sophisticated, boasting a classic silhouette and a modern chromatic combination to highlight the multiple shades of colour. The unique design integrates a comfortable curved headboard and a shaped footboard, intriguingly upholstered.