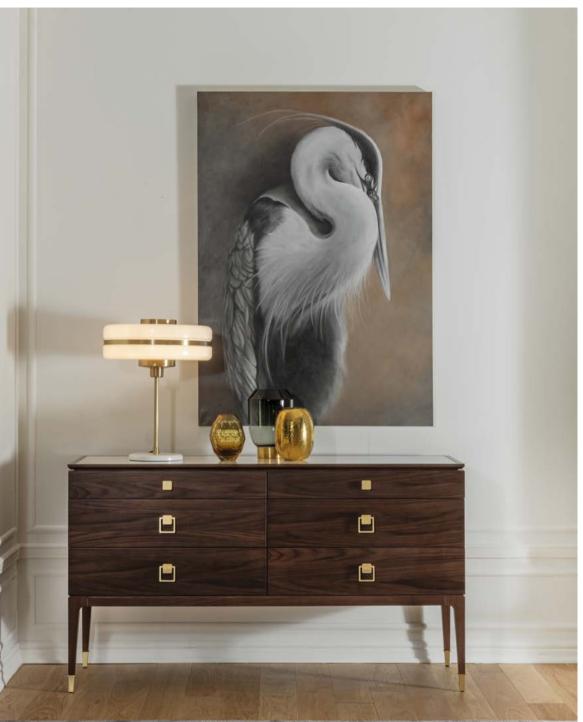

BEDS

 $\widehat{\mathbf{M}}$ 

NIGHT TABLE · CHEST OF DRAWERS

AMBRA - AMB 41N 122 x 55 x h.96 cm

This elegant series of night tables and chests of drawers is part of the Ambra collection, precious and timeless pieces that can be displayed alone or combined with the other items in the same series and will be the versatile addition to any classic o contemporary home. The linear silouette of the wooden structure is highlighted and adorned with the luxurious insert in brass, the precious material that is used for the feet ferrules and the round handles as well to add the glamorous look to these items. The drawers bottom is covered with the ecological leather for the further classy touch.