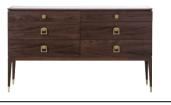

BEDS

 $\widehat{\mathbf{M}}$ 

NIGHT TABLE · CHEST OF DRAWERS

AMBRA - AMB 41N 122 x 55 x h.96 cm

This elegant series of night tables and chests of drawers is part of the Ambra collection, precious and timeless pieces that can be displayed alone or combined with the other items in the same series and will be the versatile addition to any classic o contemporary home. The linear silouette of the wooden structure is highlighted and adorned with the luxurious insert in brass, the precious material that is used for the feet ferrules and the round handles as well to add the glamorous look to these items. The drawers bottom is covered with the ecological leather for the further classy touch.