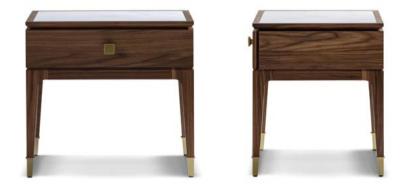

BEDS

 $\widehat{\mathbf{M}}$ 

NIGHT TABLE · CHEST OF DRAWERS

AMBRA - AMB 41N 122 x 55 x h.96 cm

This elegant series of night tables and chests of drawers is part of the Ambra collection, precious and timeless pieces that can be displayed alone or combined with the other items in the same series and will be the versatile addition to any classic o contemporary home. The linear silouette of the wooden structure is highlighted and adorned with the luxurious insert in brass, the precious material that is used for the feet ferrules and the round handles as well to add the glamorous look to these items. The drawers bottom is covered with the ecological leather for the further classy touch.