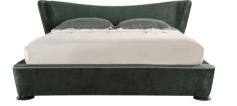

I VANITY TABLES

KELLY - KEL 03C 213 x 220 x h.110 cm

This elegant piece is an ideal bed to add comfort and a decorative and exclusive look to any bedroom. Its welcoming silhouette is distinctive for the harmonious design and softness of its headbord as well as the absence of any sharp corner. In retro style, this bed, supported by six elegant feet with brass ferrules that add the refined and precious touch, will be ideal to relax and to sleep.