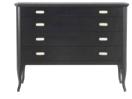

BEDS

 $\widehat{\mathbf{M}}$ 

NIGHT TABLE · CHEST OF DRAWERS

AMBRA - AMB 41N 122 x 55 x h.96 cm

This elegant series of night tables and chests of drawers is part of the Ambra collection, precious and timeless pieces that can be displayed alone or combined with the other items in the same series and will be the versatile addition to any classic o contemporary home. The linear silouette of the wooden structure is highlighted and adorned with the luxurious insert in brass, the precious material that is used for the feet ferrules and the round handles as well to add the glamorous look to these items. The drawers bottom is covered with the ecological leather for the further classy touch.