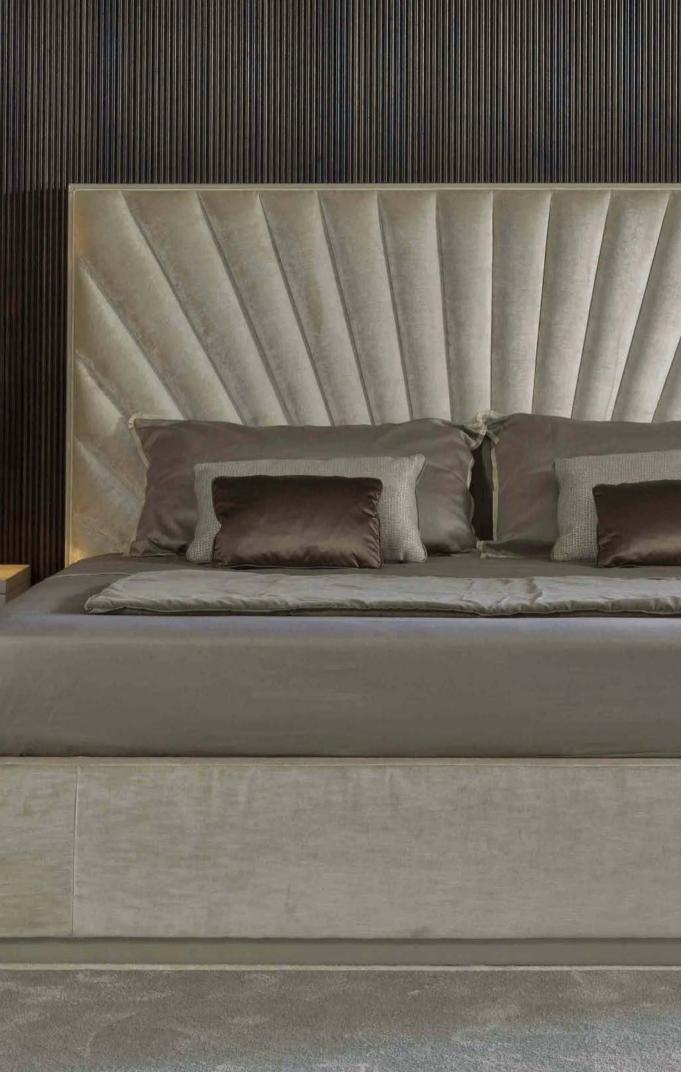

 $(\widehat{\mathbf{A}})$ 

▲ ►
ELLIOT - ELL 31A
195 x 214 x h.137 cm

Focused on simplicity with a steady eye on style, this bed of Art Deco-inspired design is enriched with luxurious details to enliven a modern and classic bedroom. The wooden frame of the upholstered headboard and the wooden base of the padded structure create a play of contrasts and materials and add the luxury touch to this piece.

BEDS

► ELLIOT DECÒ - ELD 51A 195 x 214 x h.137 cm

Focused on simplicity with a steady eye on style, this bed of Art Deco-inspired design is enriched with luxurious details to enliven a modern and classic bedroom. The wooden frame of the upholstered headboard and the wooden base of the padded structure create a play of contrasts and materials and add the luxury touch to this piece.