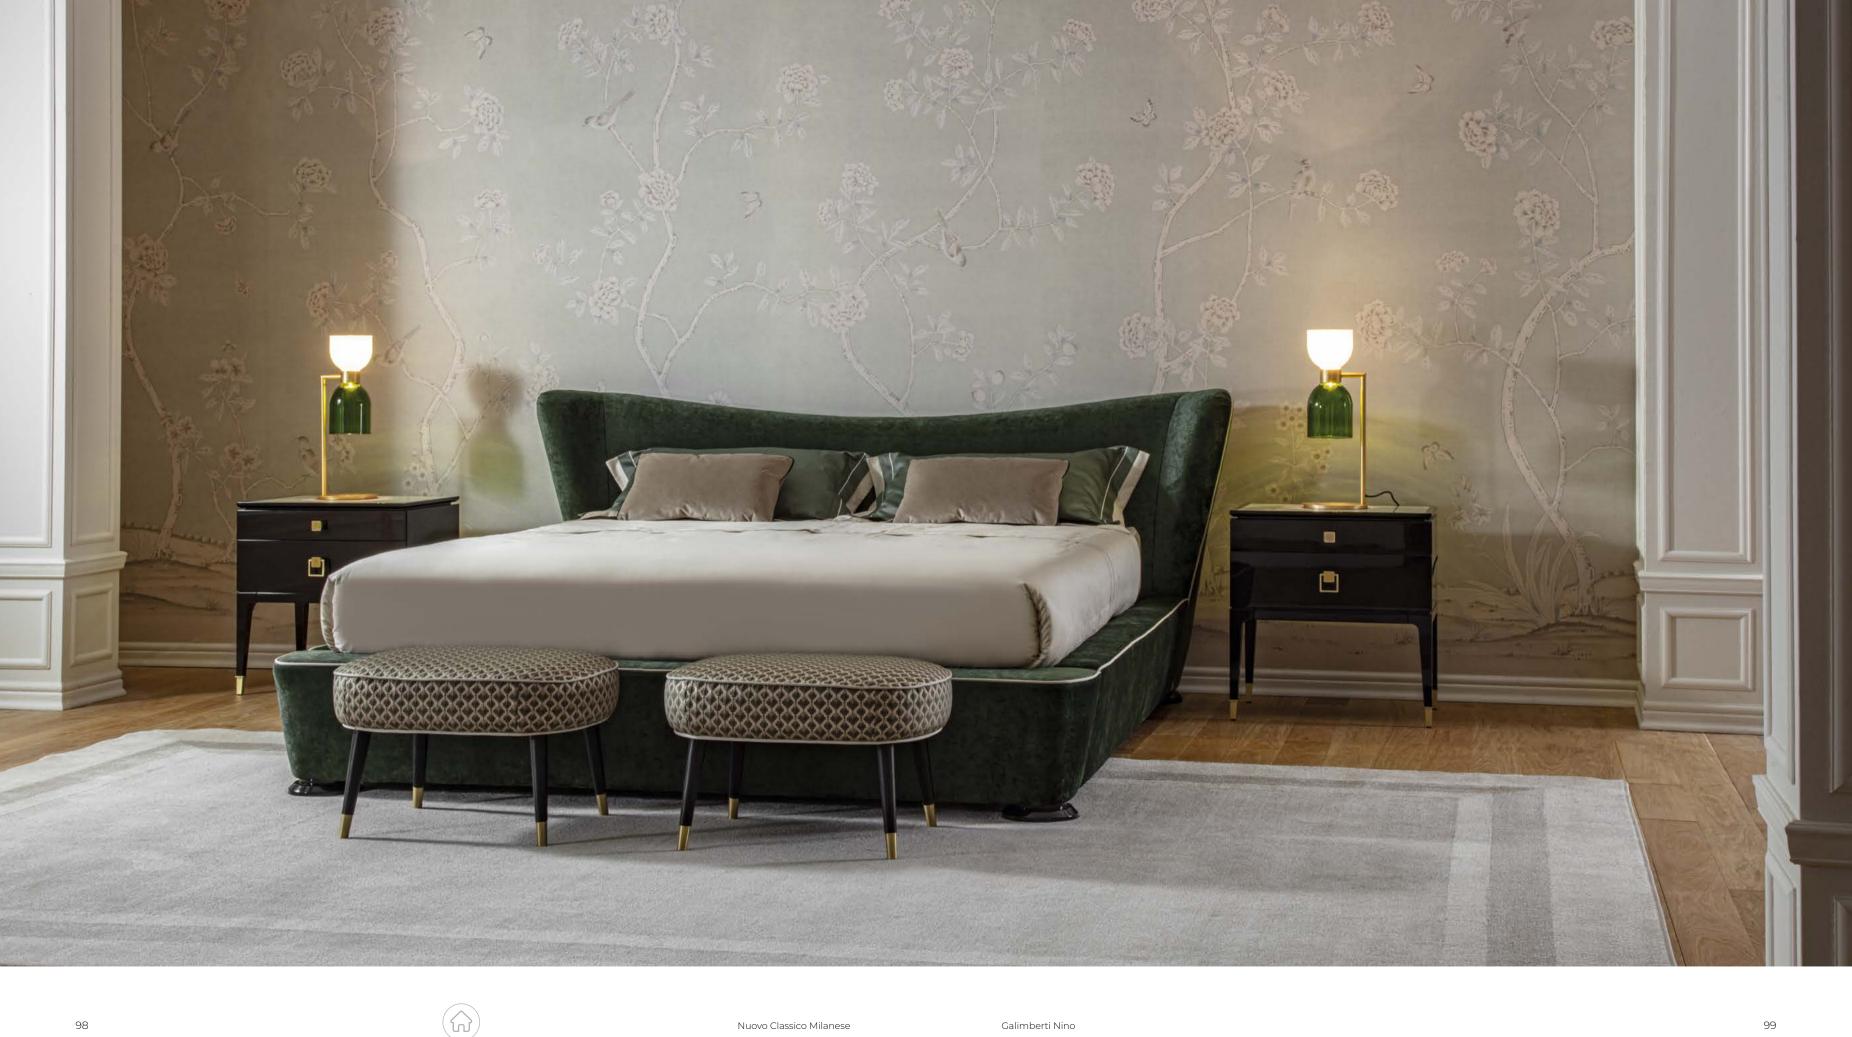

 $rac{1}{2}$  | technical features ightarrow

▲ ► LADONE - LAD 21P 194 x 222 x h.115 cm

The Ladone bed is timeless and sophisticated, boasting a classic silhouette and a modern chromatic combination to highlight the multiple shades of colour. The unique design integrates a comfortable curved headboard and a shaped footboard, intriguingly upholstered.