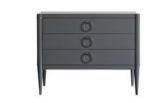

BEDS

 $\blacksquare$  | TECHNICAL FEATURES  $\rightarrow$ 

NIGHT TABLE · CHEST OF DRAWERS

Å ► STILBO - STI 31A 120 x 51 x h.87 cm

The simple lines, the minimal aesthetic and functional design enriched with unique and refined details define these exquisite night storages that will adorn any bedroom with their clean sophistication. Evoking the elegance of classic 1960s furniture this simple yet chic design will elevate the style of any interior.

I NIGHT STORAGES

A | TECHNICAL FEATURES →

 $\widehat{\mathbf{A}}$ 

▲ Å STILBO - STI 42B 56 x 42 x h.56 cm

LUCY - LCY 22E 48 x 45 x h.55 cm

This stunning chair will be a precious seating option around a dining table, in an entryway or behind a desk, and it will add a sculptural decoration that will not pass unnoticed. Its soft pluffy seat contrasts with the rigorous geometry of the unique silhouette with its minimal lines.