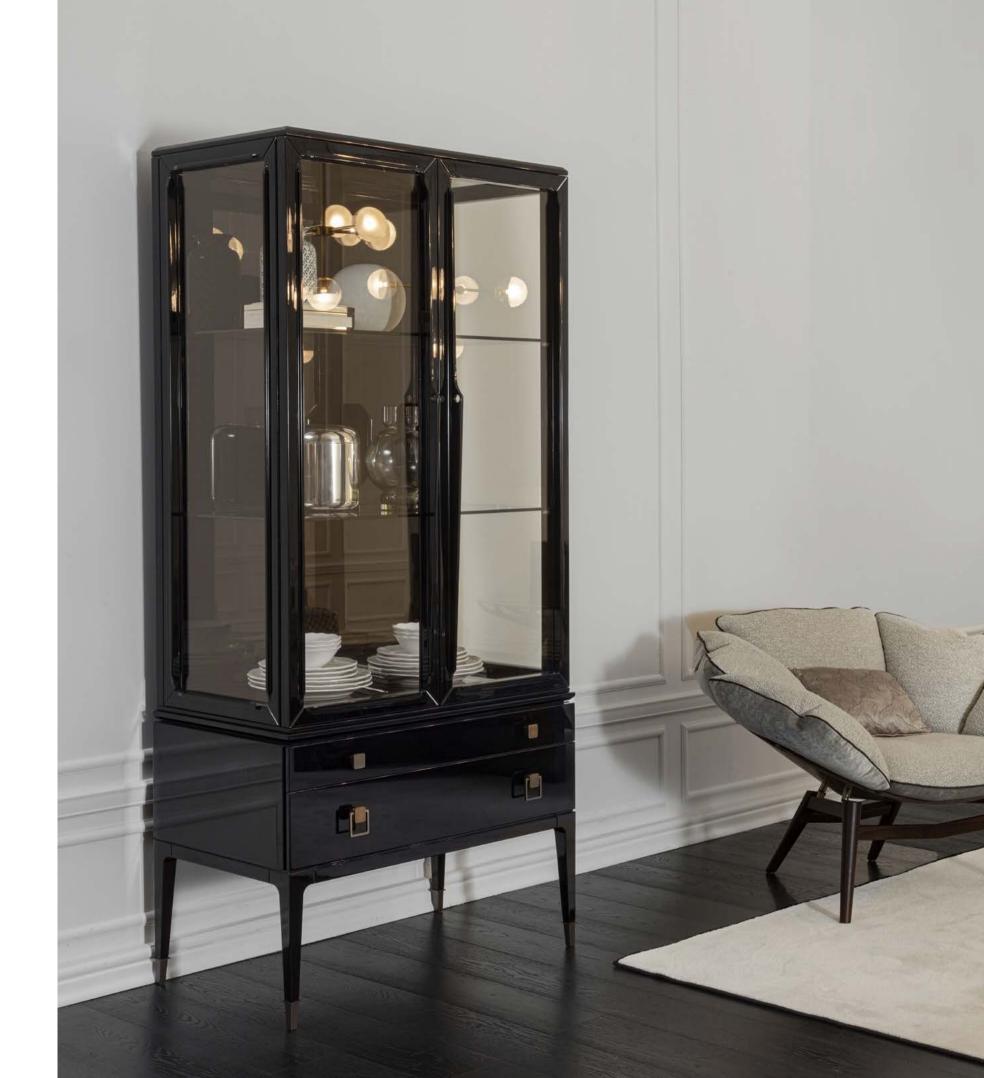

I NIGHT STORAGES

 $\hat{\mathbf{A}}$ 

▲ À NARA - NAR 07G 140 x 50 x h.82 cm

 $(\widehat{\mathbf{A}})$ 

▲ & NARA - NAR 09L 53 x 42 x h.136 cm

< ▲ NARA - NAR 10M 60 x 42 x h.65 cm

SHOWCASE WITH DRAWERS

NARA

—— Ilenia Viscardi · 2020 ——

> NARA - NAR 93F 92 x 49 x h.194 cm

> > Nuovo Classico Milanese

Art Déco style and oriental scents of the old Japanese city Nara, to which the collection dedicates its name, are naturally fused in the design of this refined showcase. This careful blend of stylistic expressions, so different in the timing line and in the geographical provenience gives birth to a collection with a unique and incomparable style. The design with simple and sophisticated lines at the same time, the use of fine materials, the delicate play of contrast in the handles will give timeless sophistication and elegance to any interior.