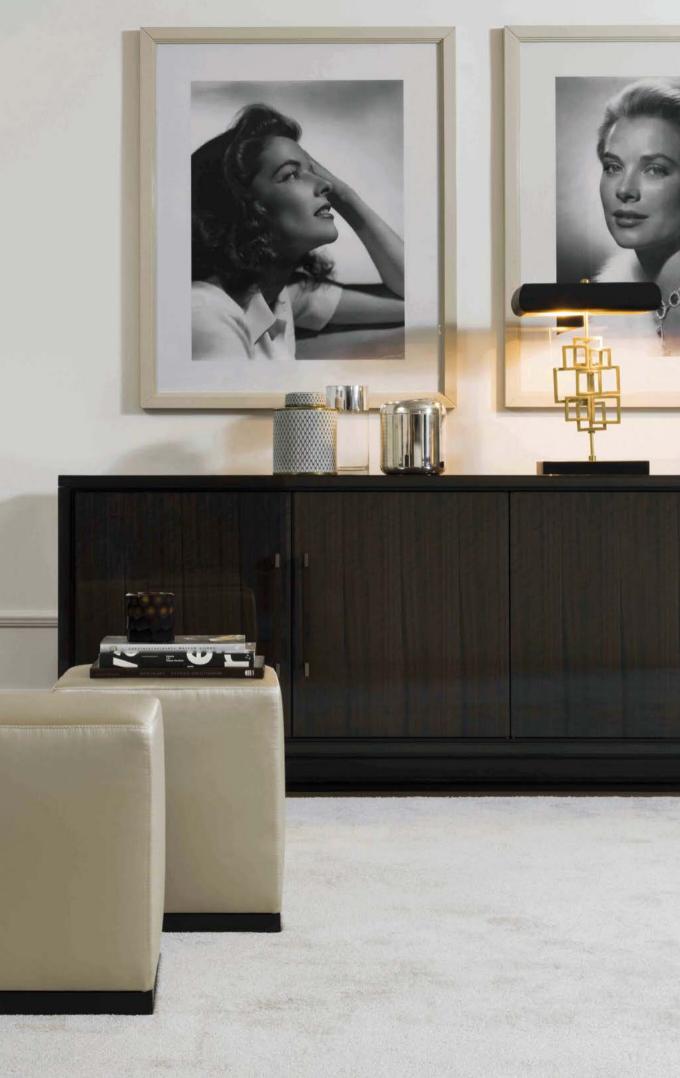

ARMCHAIRS AND OTTOMANS  $\bigotimes$ 

 $(\widehat{\mathbf{A}})$ 

Å ►

NARA - NAR 45A 150 x 40 x h.85 cm

Å ►

This splendid console is part of the Nara collection, unique and unmistakable, with a surprising blend of oriental and western styles. The design that is both simple and sophisticated at the same time, the precious materials used for the creation of this prestigious piece of furniture, will give a timeless elegance to any home, both modern and classic one.