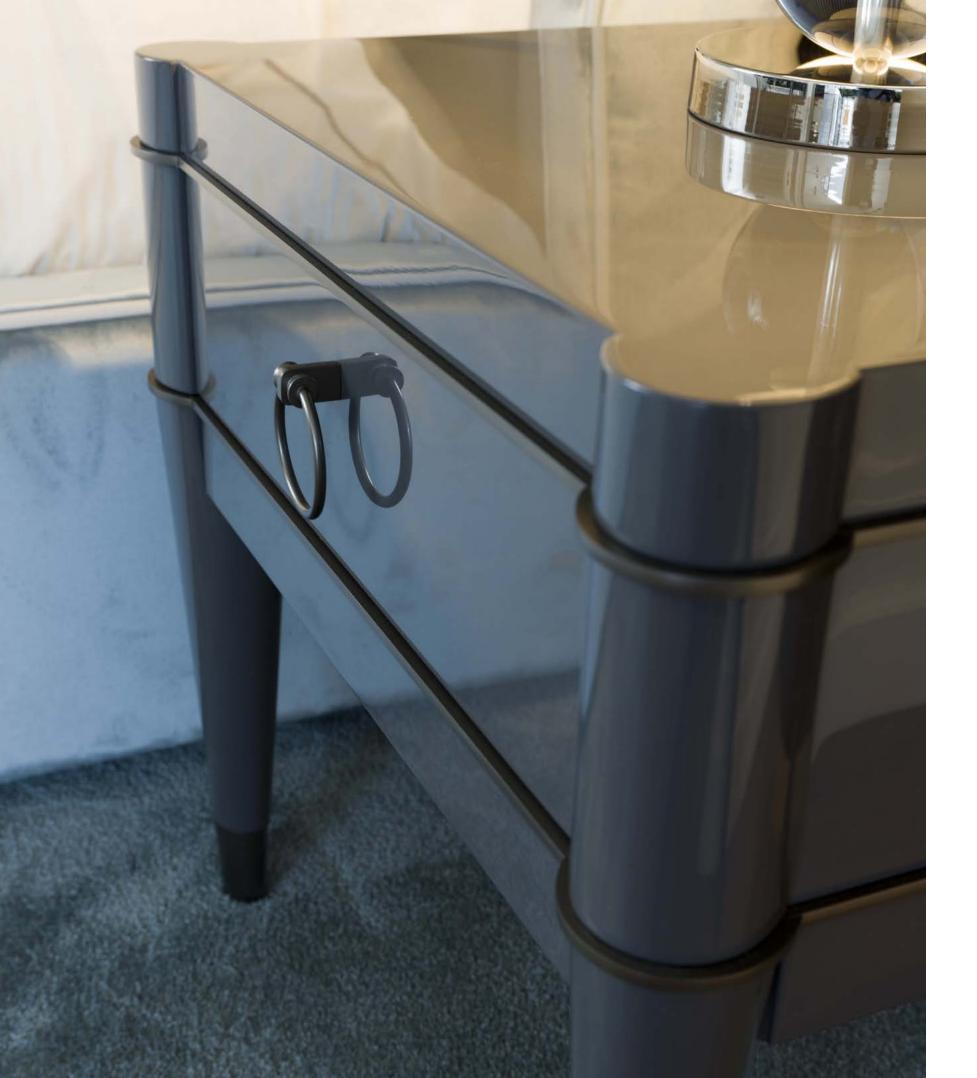

BEDS

 $\widehat{\mathbf{M}}$ 

NIGHT TABLE · CHEST OF DRAWERS

AMBRA - AMB 41N 122 x 55 x h.96 cm

This elegant series of night tables and chests of drawers is part of the Ambra collection, precious and timeless pieces that can be displayed alone or combined with the other items in the same series and will be the versatile addition to any classic o contemporary home. The linear silouette of the wooden structure is highlighted and adorned with the luxurious insert in brass, the precious material that is used for the feet ferrules and the round handles as well to add the glamorous look to these items. The drawers bottom is covered with the ecological leather for the further classy touch.