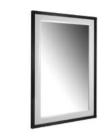

I NIGHT STORAGES

 $(\widehat{\boldsymbol{\Omega}})$ 

Nuovo Classico Milanese

▲ ُ ASMARA - ASM 86F 120 x 52 x h.90 cm

 $(\widehat{\mathbf{h}})$ 

ASTRID - AST 10A 115 x 5 x h.172 cm

The simple silhouette of this mirror and its refined frame create a timeless, iconic piece that is a staple in any home. Either positioned in a modern entryway or a traditional bedroom, the essential lines and pure geometric proportions of this piece will add subtle elegance to any decor.