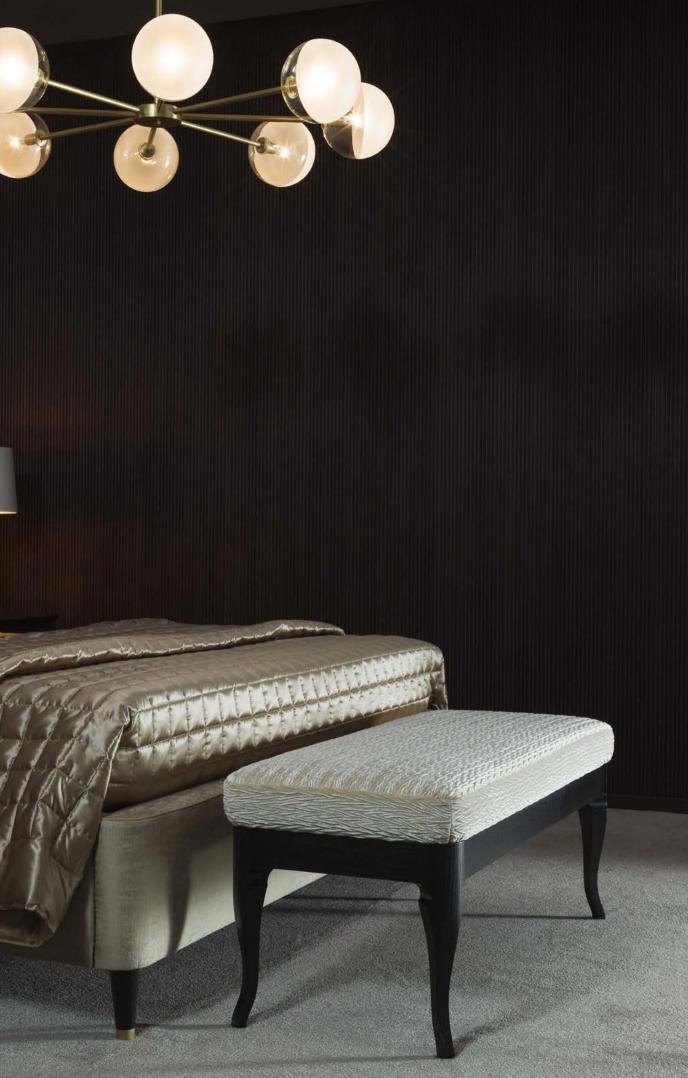

I NIGHT STORAGES

 $(\bigcirc$ 

This splendid bench is part of the Nara collection, unique and unmistakable, with a surprising blend of oriental and western styles. The design that is both simple and sophisticated at the same time, the precious materials used for the creation of this prestigious piece of furniture, will give a timeless elegance to any home, both modern and classic one.

ightarrow | technical features ightarrow

 $(\widehat{\boldsymbol{\Omega}})$ 

108

K ► TISSI - TIS 55A 59 x 62 x h.70 cm

Nuovo Classico Milanese

Tissi lounge chair and benches are elegant and comfortable pieces, distinctive for their soft rounded silhouette that seem to float in midair supported by four thin legs decorated with brass ferrules. These items will be decorative and functional for any kind of environment, in the bedroom, entrance hall or living room.

 $\widehat{\mathbf{A}}$ 

Nuovo Classico Milanese

TISSI - TIS 73C 64 x 46 x h.41 cm

Tissi lounge chair and benches are elegant and comfortable pieces, distinctive for their soft rounded silhouette that seem to float in midair supported by four thin legs decorated with brass ferrules. These items will be decorative and functional for any kind of environment, in the bedroom, entrance hall or living room.

 $\widehat{\mathbf{M}}$ 

K ► TISSI - TIS 62B 136 x 43 x h.43 cm

Tissi lounge chair and benches are elegant and comfortable pieces, distinctive for their soft rounded silhouette that seem to float in midair supported by four thin legs decorated with brass ferrules. These items will be decorative and functional for any kind of environment, in the bedroom, entrance hall or living room.