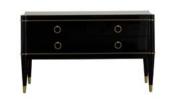

BEDS

 $\widehat{\mathbf{M}}$ 

NIGHT TABLE · CHEST OF DRAWERS

AMBRA - AMB 41N 122 x 55 x h.96 cm

This elegant series of night tables and chests of drawers is part of the Ambra collection, precious and timeless pieces that can be displayed alone or combined with the other items in the same series and will be the versatile addition to any classic o contemporary home. The linear silouette of the wooden structure is highlighted and adorned with the luxurious insert in brass, the precious material that is used for the feet ferrules and the round handles as well to add the glamorous look to these items. The drawers bottom is covered with the ecological leather for the further classy touch.